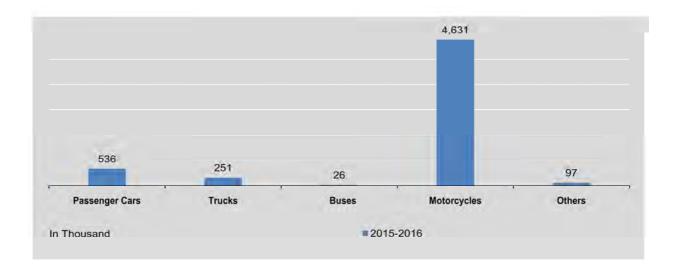

|         |           |
| January   | 526,308           | 243,151 | 25,584 | 4,536,570   | 96,337  | 5,427,950 |
| February  | 531,119           | 245,951 | 26,487 | 4,576,887   | 96,612  | 5,477,056 |
| March     | 536,471           | 250,529 | 25,937 | 4,631,007   | 97,316  | 5,541,260 |
| April     | 540,534           | 252,614 | 26,043 | 4,667,812   | 96,901  | 5,583,908 |
| May       | 544,073           | 256,455 | 26,198 | 4,716,959   | 97,495  | 5,641,180 |
| June      | 551,891           | 259,491 | 28,970 | 4,781,286   | 98,616  | 5,720,254 |
| July      | 557,399           | 266,703 | 27,122 | 4,842,423   | 100,103 | 5,793,750 |
| August    | 559,129           | 270,481 | 28,070 | 4,900,508   | 100,950 | 5,859,138 |

Source: Department of Road Transport Administration.



#### **6.5** MERCHANT SHIPPING

|                             |        | Foreign               | Trade  |                       |        | Coastal               | Trade  |                       |
|-----------------------------|--------|-----------------------|--------|-----------------------|--------|-----------------------|--------|-----------------------|
| FY                          | E      | intry                 | Cle    | arance                | E      | ntry                  | Cle    | earance               |
| 215                         | Vessel | Tonnage<br>(Thousand) | Vessel | Tonnage<br>(Thousand) | Vessel | Tonnage<br>(Thousand) | Vessel | Tonnage<br>(Thousand) |
| 2014-2015                   | 2,352  | 16,014                | 2,224  | 3,408                 | 1,072  | 616