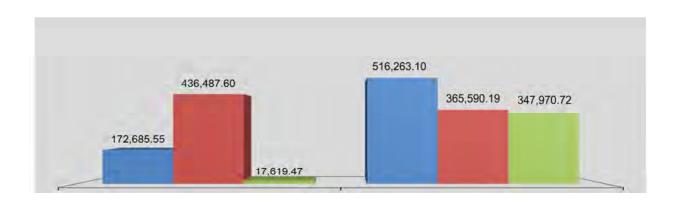

#### PRODUCTION OF PRECIOUS MINERALS AND PEARLS

The production of pearls increased in 2015-2016 compared to 2014-2015, by 2.12%.

The production of all other types of precious minerals increased over the same period, by 125.45% for jade, decreased by 43.60% for rubies, decreased by 32.50% for sapphire and decreased by 41.74% for spinel.

Jade production includes those of public and private enterprises; gems include public, private and joint venture production while pearls include public and joint venture production.

#### PRODUCTION OF MINERALS

Table 2.7 presents the production of non-metallic minerals by the state economic enterprises. The production of lime stone by 94.82% and gypsum decreased by 4.89% in 2015-2016 compared to 2014-2015.