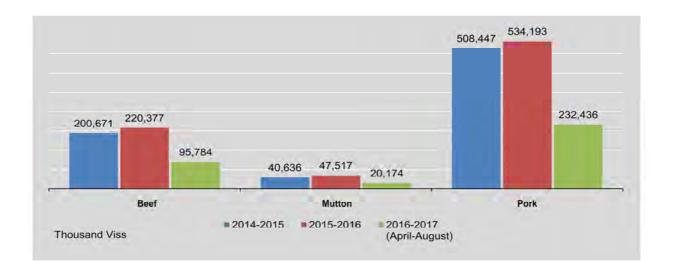

|
| June                        | 210                                  | 18,857                             | 668                                  | 4,005                                | 1,301                                | 45,539                             |
| July                        | 214                                  | 19,236                             | 672                                  | 4,033                                | 1,340                                | 46,916                             |
| August                      | 216                                  | 19,449                             | 686                                  | 4,117                                | 1,355                                | 47,437                             |



### 2.8 PRODUCTION OF MEAT, FISH, MILK AND EGG

|                             | Fish                       | Chicken                    | Duck                       | Milk                       | Eg                     | ıg 💮                    |
|-----------------------------|----------------------------|----------------------------|----------------------------|----------------------------|------------------------|-------------------------|
| FY                          | production<br>(thou. Viss) | production<br>(thou. Viss) | production<br>(thou. Viss) | production<br>(thou. Viss) | Hen Egg<br>(thou. No.) | Duck Egg<br>(thou. No.) |
| 2014-2015                   | 3,238,416                  | 850,750                    | 79,002                     | 1,325,743                  | 9,690