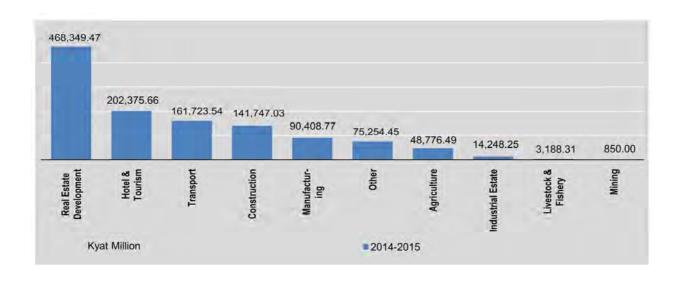

# **2.1** PRODUCTION OF SELECTED COMMODITIES BY THE STATE ECONOMIC ENTERPRISES

| FY                          | Soap<br>(ton) | Paper<br>(All Sorts)<br>(ton) | Fertilizer<br>(Urea)<br>(metric ton) | Beer<br>(gallon) | Alcohol<br>(gallon) |
|-----------------------------|---------------|-------------------------------|--------------------------------------|------------------|---------------------|
| 2014-2015                   | +             | 625                           | 166,017                              | 44,771,235       | 1,791,815           |
| 2015-2016                   | -             | -                             | 130,431                              | 46,812,656       | 2,380,246           |
| 2016-2017<br>(April-August) |               |                               | 30,606                               | 20,146,679       | 1,040,927           |
| 2015                        |               |                               |                                      |                  |                     |
| September                   | 9             | 191                           | 11,219                               | 4,003,356        | 229,020             |
| October                     |               |                               | 13,194                               | 3,236,902        | 215,688             |
| November                    |               |                               | 11,500                               | 3,479,370        | 213,520             |
| December                    | -             | *                             | 13,550                               | 4,049,017        | 112,299             |
| 2016                        |               |                               |                                      |                  |                     |
| January                     | -5            |                               | 10,832                               | 3,638,764        | 142,101             |
| February                    | = = =         | -                             | 10,940                               | 4,239,234        | 145,215 (r          |
| March                       | ~             |                               | 6,767                                | 4,724,389        | 243,934 (r          |
| April                       |               | *.                            | 5,494                                | 4,373,266 (r)    | 186,743 (r          |
| Мау                         | 1.25          | 100                           | 907                                  | 4,613,540        | 309,304 (r          |
| June                        |               | ± 1                           | 3,931                                | 4,400,073 (r)    | 304,425             |
| July                        | -             |                               | 12,807                               | 3,534,818        | 146,661 (r          |
| August                      | ~             | 1                             | 7,467                                | 3,224,982        | 93,794              |