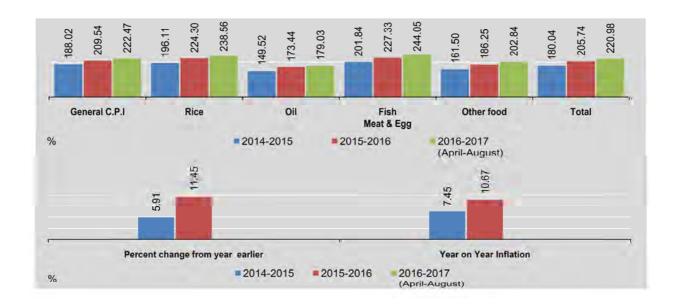

| 232.16 | 175.00 | 241.81             | 195.13     | 215.40 |
| May                         | 220.45           | +1.17                            | +11.38            | 235.09 | 176.92 | 242.89             | 200.72     | 218.82 |
| June                        | 223.65           | +1.45                            | +11.19            | 238.63 | 180.22 | 243.72             | 206.69     | 222.55 |
| July                        | 224.68           | +0.46                            | +9.94             | 241.44 | 180.97 | 244.91             | 207.28     | 223.86 |
| August                      | 225.64           | +0.42                            | +6.26             | 245.49 | 182.07 | 246.90             | 204.41     | 224.28 |

( Next Publication will not be expressed for 2006 base year.)



**3. PRICES** 63

### 3.1 CONSUMER PRICE INDEX (UNION) AND RATE OF INFLATION

Base: 2006=100

|                             |               |                    |                |            | Non    | - Food Inc | lices     |                          |        |        |
|-----------------------------|---------------|--------------------|----------------|------------|--------|------------|-----------|--------------------------|--------|--------|
|                             | Non-          |                    | House          | Fuel       |        | Miscel     | laneous g | goods & ser              | vices  |        |
| FY                          | Food<br>Total | Clothing & apparel | rent & repairs | &<br>Light | EDU    | MED        | CONV      | Cleansing<br>&<br>toilet | Other  | T