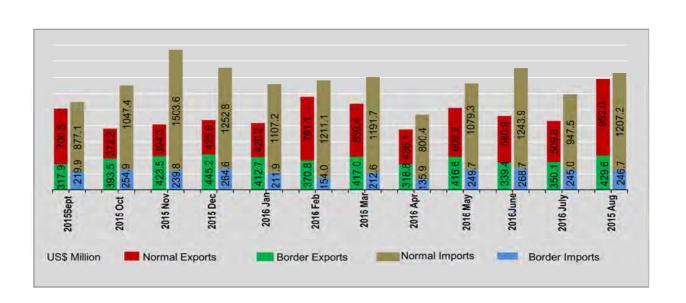

#### NORMAL AND BODER TRADE

In 2015-2016 compared to 2014-2015, normal exports decreased by 20.0%, border exports increased by 6.0% and normal imports decreased by 1.2%; and border imports increased by 4.4%.

In 2014-2015 compared to 2013-2014, normal exports decreased by 2.5% and normal import and border trade of imports and exports have increased; normal imports by 18.5%; border exports by 55.5% and border imports by 36.5%.

The share of normal exports in total exports was 59.2% in 2015-2016, a decrease compared to its share of 65.7% in 2014-2015. The share of normal imports in total imports was 84.3% in 2015-2016, a decrease compared to its share of 85.0% in 2014-2015.

#### **1.2** NORMAL AND BORDER TRADE **US** \$ Million

|                             |             |         | Exports * |        |         | Imports ** |        |                  |
|-----------------------------|-------------|---------|-----------|--------|---------|------------|--------|------------------|
| FY                          | Total Trade | Total   | Normal    | Border | Total   | Normal     | Border | Trade<br>Balance |
| 2014-2015                   | 29156.3     | 12523.7 | 8230.7    | 4293.0 | 16632.6 | 14138.5    | 2494.1 | -4108.9          |
| 2015-2016 (P)               | 27714.3     | 11136.5 | 6587.9    | 4548.6 | 16577.8 | 13973.0    | 2604.8 | -5441.3          |
| 2016-2017<br>(April-August) | 11366.8     | 4942.5  | 3088.0    | 1854.5 | 6424.3  | 5278.3     | 1146.0 | -1481.8          |
| 2015                        |             |         |           |        |         |            |        |                  |
| September                   | 2115.4      | 1018.4  | 700.5     | 317.9  | 1097.0  | 877.1      | 219.9  | -78.6            |
| October                     | 2068.0      | 765.7   | 372.2     | 393.5  | 1302.3  | 1047.4     | 254.9  | -536.6           |
| November                    | 2561.2      | 817.8   | 394.3     | 423.5  | 1743.4  | 1503.6     | 239.8  | -925.6           |
| December                    | 2388.2      | 870.8   | 425.6     | 445.2  | 1517.4  | 1252.8     | 264.6  | -646.6           |
| 2016                        |             |         |           |        |         |            |        |                  |
| January                     | 2152.0      | 832.9   | 420.2     | 412.7  | 1319.1  | 1107.2     | 211.9  | -486.2           |
| February                    | 2527.0      | 1161.9  | 791.1     | 370.8  | 1365.1  | 1211.1     | 154.0  | -203.2           |
| March                       | 2480.7      | 1076.4  | 659.4     | 417.0  | 1404.3  | 1191.7     | 212.6  | -327.9           |
| April                       | 1691.2      | 754.9   | 436.1     | 318.8  | 936.3   | 800.4      | 135.9  | -181.4           |
| Мау                         | 2354.8      | 1025.8  | 609.2     | 416.6  | 1329.0  | 1079.3     | 249.7  | -303.2           |
| June                        | 2432.9      | 920.3   | 580.9     | 339.4  | 1512.6  | 1243.9     | 268.7  | -592.3           |
| July                        | 2052.4      | 859.9   | 509.8     | 350.1  | 1192.5  | 947.5      | 245.0  | -332.6           |
| August                      | 2835.5      | 1381.6  | 952.0     | 429.6  | 1453.9  | 1207.2     | 246.7  | -72.3            |