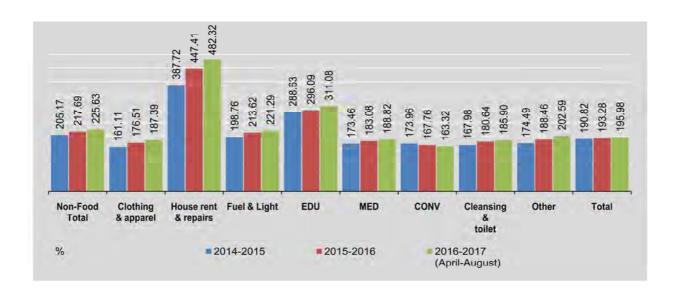

| 223.94        | 185.59             | 477.81         | 220.06     | 305.95 | 187.96     | 162.40    | 185.93                   | 200.87 | 194.54 |
| June                        | 225.98        | 187.58             | 483.24         | 221.67     | 312.73 | 188.41     | 163.21    | 185.92                   | 204.10 | 196.26 |
| July                        | 226.43        | 188.79             | 484.93         | 221.97     | 312.62 | 189.00     | 163.29    | 185.92                   | 204.34 | 196.35 |
| August                      | 228.53        | 190.61             | 487.96         | 223.09     | 318.10 | 190.89     | 166.37    | 185.66                   | 205.17 | 198.91 |

( Next Publication will not be expressed for 2006 base year.)

Source: Central Statistical Organization.



### 3.2 CONSUMER PRICE INDEX (UNION) 2006 BASE & 2012 BASE

| FV                                                         |