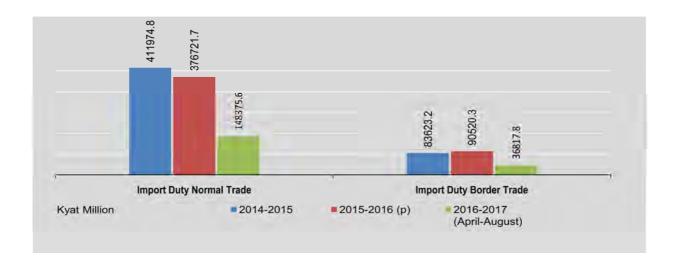

0.4      | 39062.7      | 10087.7      |
| 2016                            |              |              |              |
| January                         | 40632.4      | 32719.7      | 7912.7       |
| February                        | 36665.1      | 31044.8      | 5620.3       |
| March (P)                       | 42537.2      | 34688.0      | 7849.2       |
| April (P)                       | 30093.7      | 25145.0      | 4948.7       |
| May (P)                         | 44166.9      | 36039.2      | 8127.7       |
| June (P)                        | 37432.4      | 29019.9      | 8412.5       |
| July (P)                        | 35176.0      | 27490.9      | 7685.1       |
| August (P)                      | 38324.4      | 30680.6      | 7643.8       |

Source: Customs Department.



**4. FINANCE** 91

### **4.9** REVENUE FROM TAXES

**Kyat Million** 

|                             |           | Та                                                       | xes on Producti | on and Expenditu | ire                   | _            |
|-----------------------------|-----------|----------------------------------------------------------|-----------------|------------------|-----------------------|--------------|
| FY                          | Total     | Commodities and<br>Services Tax<br>and<br>Commercial Tax | State Lottery   | Stamp Duties     | Specific Goods<br>Tax | Income Taxes |
| 2014-2015                   | 4,411,958 | 1,959,825                                                | 30,383          | 77,362           | *                     | 2,344,388    |
| 2015-2016