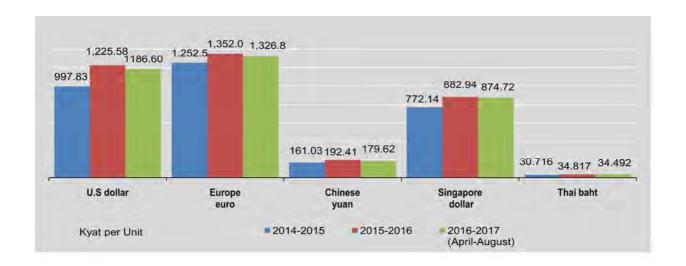

19   | 196.80  | 1414.9 | 1858.1  | 166.07    | 19.001 |
| February(29-2-2016)         | 880.74     | 912.88   | 189.13  | 1351.0 | 1713.2  | 159.11    | 17.996 |
| March(31-3-2016)            | 932.48     | 937.62   | 188.09  | 1378.4 | 1748.5  | 156.82    | 18.320 |
| April(29-4-2016)            | 897.39     | 936.85   | 181.44  | 1335.2 | 1718.7  | 151.46    | 17.683 |
| May(31-5-2016)              | 850.21     | 906.30   | 179.55  | 1317.7 | 1732.5  | 152.15    | 17.599 |
| June(30-6-2016)             | 879.60     | 913.10   | 177.95  | 1313.4 | 1588.3  | 152.21    | 17.512 |
| July(29-7-2016)             | 891.84     | 902.52   | 178.35  | 1314.9 | 1563.3  | 153.04    | 17.713 |
| August (31.8.2016)          | 913.73     | 929.45   | 180.81  | 1352.7 | 1587.3  | 155.71    | 17.993 |



**4. FINANCE** 89

### **4.7** FOREIGN EXCHANGE RATES

Kyat per unit

| 447                         | Japanese | Malaysian | Pakistani | Singapore | Thai   | U.S     | C.I.S   |
|-----------------------------|----------|-----------|-----------|-----------|--------|---------|---------|
| FY                          | 100 yen  | ringgit   | rupee     | dollar    | baht   | dollar  | roubles |
| 2014-2015                   | 905.17   | 297.10    | 9.8961    | 772.14    | 30.716 | 997.83  | 22.930  |
| 2015-2016                   | 1022.78  | 302.75    | 11.8046   | 882.94    | 34.817 | 1225.58 | 19.140  |
| 2016-2017<br>(April-August) | 1122.58  | 295.46    | 11.3230   | 874.72    | 34.492 | 1186.60 | 18.145  |
| 2015                        |          |           |           |           |