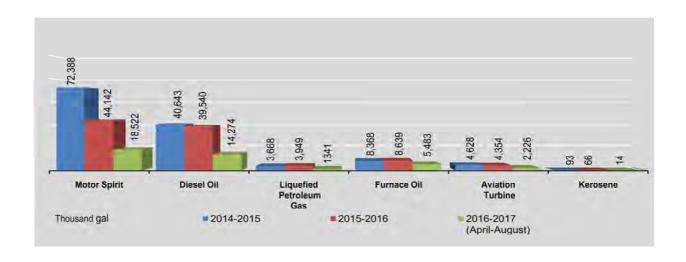

| 730         | 747                 | 3        |
| July                        | 1,023        | 2,182      | 112                        | 952         | 300                 | 3        |
| August                      | 2,159        | 3,550      | 357                        | 2,888       | 476                 | 3        |

Sources:

Textile Industries, Pharmaceutical and Food stuff Industries, Paper & Home Utilities Industries, No.(3) Heavy Industries Enterprise, No.1 Mining Enterprise, Myanma Salt & Marine Chemical Enterprise, Ministry of Electricity and Energy (Minister 's office), Myanma Petrochemical Enterprise, Planning & Statistics Branch, Industrial Crops Development Enterprise, Department of Co-operative, Myanma Timber Enterprise, Myanma Economic Holdings Limited.



## 2.2 PRODUCTION OF SELECTED COMMODITIES BY THE PRIVATE ENTERPRISES

| FY                                            | Cooking Oil<br>(thousand viss) | Instant Noodle<br>(thousand pack) | Sugar<br>(metric ton) | Ready Made<br>Garment<br>(thousand no.) |
|-----------------------------------------------|--------------------------------|-----------------------------------|-----------------------|-----------------------------------------|
| 2014-2015                                     | 497,049                        | 145,887                           | 148,684               | 686,469                                 |
| 2015-2016 (p.a)                               | 507,709                        | 170,067                           | 152,581               | 966,743