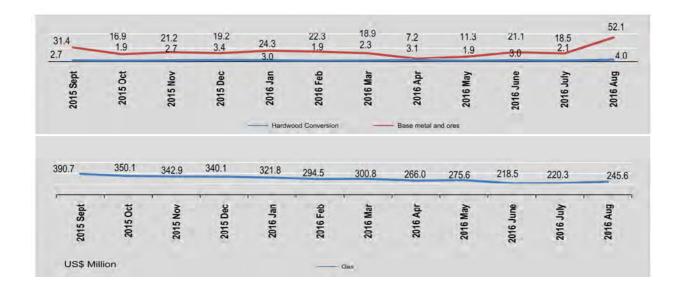

## 1.6 EXPORTS OF PRINCIPAL COMMODITIES

Include border trade
Value = US \$ Million, Quantity = thousand metric ton

|                             | Hardwo<br>Convers                |       | Plywood and Veneer | Base me                           |       | Gas                                  |        |
|-----------------------------|----------------------------------|-------|--------------------|-----------------------------------|-------|--------------------------------------|--------|
| FY                          | Quantity<br>(thou.cubic.<br>ton) | Value | Value              | Quantity<br>(thou.metric.<br>ton) | Value | Quantity<br>(million.cubic.<br>feet) | Value  |
| 2014-2015                   | 7.1                              | 5.7   | 37.3               | 105.4                             | 440.4 | 12640623.0 *                         | 5178.6 |
| 2015-2016                   | 24.1                             | 25.0  | 85.5               | 88.8                              | 360.2 | 12770178.1 *                         | 4343.3 |
| 2016-2017<br>(April-August) | 10.7                             | 14.1  | 50.2               | 28.5                              | 110.2 | 4921830.2 *                          | 1226.0 |
| 2015                        |                                  |       |                    |                                   |       |                                      |        |
| September                   | 2.6                              | 2.7   | 8.1                | 8.5                               | 31.4  | 1158546.7 *                          | 390.7  |
| October                     | 1.9                              | 1.9   | 7.1                | 4.2                               | 16.9  | 1057276.4 *                          | 350.1  |
| November                    | 3.1                              | 2.7   | 6.7                | 5.2                               | 21.2  | 1031897.4 *                          | 342.9  |
| December                    | 2.7                              | 3.4   | 9.8                | 4.1                               | 19.2  | 1059641.0 *                          | 340.1  |
| 2016                        |                                  |       |                    |                                   |       | -                                    |        |
| January                     | 2.9                              | 3.0   | 7.1                | 5.6                               | 24.3  | 1078620.8 *                          | 321.8  |
| February                    | 2.0                              | 1.9   | 8.2                | 4.9                               | 22.3  | 958826.0 *                           | 294.5  |
| March                       | 2.1                              | 2.3   | 12.0               | 6.3                               | 18.9  | 1025246.3 *                          | 300.8  |
| April                       | 2.1                              | 3.1   | 3.1                | 2.5                               | 7.2   | 977058.5 *                           | 266.0  |
| May                         | 1.5                              | 1.9   | 6.1                | 3.1                               | 11.3  | 1106202.8 *                          | 275.6  |
| June                        | 2.3                              | 3.0   | 14.3               | 5.1                               | 21.1  | 946879.9 *                           | 218.5  |
| July                        | 1.8                              | 2.1   | 10.3               | 5.3                               | 18.5  | 872667.3 *                           | 220.3  |
| August                      | 3.0                              | 4.0   | 16.4               | 12.5                              | 52.1  | 1019021.7 *                          | 245.6  |

#### 1.6 EXPORTS OF PRINCIPAL COMMODITIES

Include border trade, US \$ Million

|                             | Jade   | Sug      | ar    | Garme                     | ent    | Others |
|-----------------------------|--------|----------|-------|---------------------------|--------|--------|
| FY                          | Value  | Quantity | Value | Quantity<br>(thou.number) | Value  | Value  |
| 2014-2015                   | 1018.0 | 30.2     | 18.6  | 216562.8                  | 1023.4 | 1910.4 |
| 2015-2016                   | 569.5  | 581.4    | 334.6 | 203048.1                  | 859.1  | 1824.9 |
| 2016-2017<br>(April-August) | 239.2  | 682.6    | 380.7 | 157499.2                  | 729.8  | 878.5  |
| 2015                        |        |          |       |                           |        |        |
| September                   | 65.1   | 30.7     | 18.4  | 22199.1                   | 161.9  | 199.9  |
| October                     | 53.6   | 97.0     | 57.2  | 10318.3                   | 32.7   | 80.1   |
| November                    | 13.7   | 69.6     | 40.5  | 25722.9                   | 86.7   | 117.0  |
| December                    | 18.4   | 74.3     | 41.9  | 16208.5                   | 79.2   | 122.8  |
| 2016                        |        |          |       |                           |        |        |
| January                     | 0.6    | 83.0     | 46.4  | 15079.3                   | 57.0   | 154.8  |
| February                    | 1.0    | 57.8     | 32.2  | 13026.3                   | 48.6   | 523.8  |
| March                       | - +    | 103.5    | 58.1  | 56403.4                   | 175.8  | 207.5  |
| April                       |        | 89.2     | 51.1  | 26831.4                   | 106.7  | 130.4  |
| May                         |        | 183.0    | 102.9 | 28087.4                   | 129.1  | 168.9  |
| June                        | 0.5    | 161.8    | 89.6  | 18814.3                   | 56.1   | 132.5  |
| July                        | 23.2   | 152.6    | 84.1  | 33212.8                   | 157.5  | 128.2  |
| August                      | 215.5  | 96.0     | 53.0  | 50553.3                   | 280.4  | 318.5  |