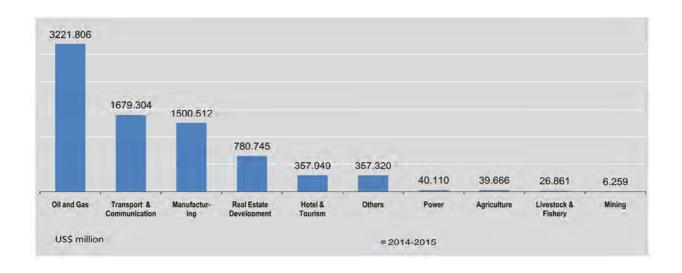

### 2.1 PRODUCTION OF SELECTED COMMODITIES BY THE STATE ECONOMIC ENTERPRISES

Thousand gallon

| FY                          | Motor Spirit | Diesel Oil | Liquefied<br>Petroleum Gas | Furnace Oil | Aviation<br>Turbine | Kerosene |
|-----------------------------|--------------|------------|----------------------------|-------------|---------------------|----------|
| 2014-2015                   | 72,388       | 40,643     | 3,668                      | 8,368       | 4,628               | 93       |
| 2015-2016                   | 44,142       | 39,540     | 3,949                      | 8,639       | 4,354               | 66       |
| 2016-2017<br>(April-August) | 18,522       | 14,274     | 1,341                      | 5,483       | 2,226               | 14       |
| 2015                        |              |            |                            |             |                     |          |
| September                   | 4,446        | 3,268      | 319                        | 470         | 364                 | 3        |
| October                     | 2,444        | 3,917      | 387                        | 1,169       | 323                 | 4        |
| November                    | 6,103        | 3,231      | 270                        | 698         | 503                 | 3        |
| December                    | 5,760        | 3,763      | 284                        | 869         | 568                 | 4        |
| 2016                        |              |            |                            |             |                     |          |
| January                     | 4,671        | 3,493      | 332                        | 720         | 323                 | 15       |
| February                    | 1,083        | 1,356      | 228                        | 340         | 77                  | 3        |
| March                       | 2,363        | 3,514      | 328                        | 849         | 253                 | 4        |
| April                       | 3,456        | 1,403      | 162                        | 397         | 222                 | 2        |
| May                         | 5,948        | 2,491      | 327                        | 516         | 481                 | 3        |
| June                        | 5,936        | 4,648      | 383                        | 730         | 747                 | 3        |
| July                        | 1,023        | 2,182      | 112                        | 952         | 300                 | 3        |
| August                      | 2,159        | 3,550      | 357                        | 2,888       | 476                 | 3        |