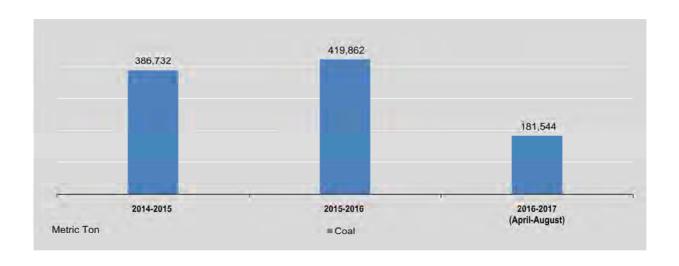

|            |
| January                     | 57,380   | 245     | 19,739  | 250      | 438,613    |
| February                    | 62,496   | 242     | 20,591  | 250      | 378,976    |
| March                       | 61,283   | 220     | 10.463  | 250      | 441,416    |
| April                       | 43,505   | 200     | 12,998  | 250      | 293,246    |
| May                         | 58,950   | 200     | 14,137  | 250      | 342,535    |
| June                        | 38,253   | 150     | 42,257  | 100      | 591,899    |
| July                        | 23,504   | 135     | 21,842  | 100      | 502,454    |
| August                      | 17,332   | 148     | 19,651  | 100      | 434,359    |

<sup>\*</sup> Include joint Co-operative production.

Source: No.(1) Mining Enterprise



### 2.8 PRODUCTION OF MEAT, FISH, MILK AND EGG

|                             | Cat                                  | tle                                | Sheep                                | o/Goat                               | P                                    | ig                                 |
|-----------------------------|--------------------------------------|------------------------------------|--------------------------------------|--------------------------------------|--------------------------------------|------------------------------------|
| FY                          | Number<br>slaughtered<br>(thou. No.) | Beef<br>production<br>(thou. Viss) | Number<br>slaughtered<br>(thou. No.) | Mutton<br>production<br>(thou. Viss) | Number<br>slaughtered<br>(thou. No.) | P