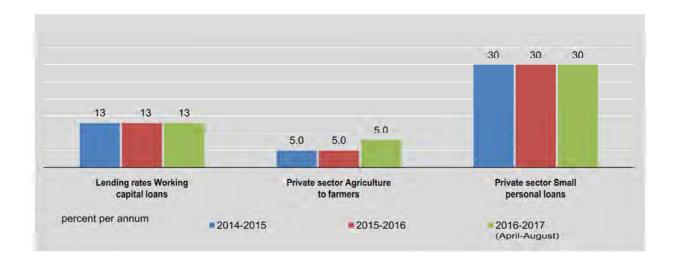

| 8.00 (r)                  | 30.00 (r)                  |  |
| June                        | 8.00-10.00   | 8.00-10.00     | 8.00-10.00     | 8.00-10.00 | 9.00                                             | 13.00                    | 8.00 (r)                  | 30.00 (r)                  |  |
| July                        | 8.00-10.00   | 8.00-10.00     | 8.00-10.00     | 8.00-10.00 | 9.00                                             | 13.00                    | 8.00 (r)                  | 30.00 (r)                  |  |
| August                      | 8.00-10.00   | 8.00-10.00     | 8.00-10.00     | 8.00-10.00 | 9.00                                             | 13.00                    | 8.00                      | 30.00                      |  |

Source: Central Bank of Myanmar.



<sup>\*</sup> Effective from 1<sup>st</sup> June,2014

1/ Lending Rate of Mincrofinance Institutions is effective from Septemper 1,2014.

<sup>2/</sup> Lending Rate of Myanmar Agricultural Development is effective from April 1,2016.

#### **4.7** FOREIGN EXCHANGE RATES

Kyat per unit

| FY                          | Australian | Canadian | Chinese | Europe | English | Hong Kong | Indian |
|-----------------------------|------------|----------|---------|--------|---------|-----------|--------|
| Er                          | dollar     | dollar   | yuan    | euro   | pound   | dollar    | rupee  |
| 2014-2015                   | 864.11     | 873.78   | 161.03  | 1252.5 | 1602.9  | 128.68    | 16.304 |
| 2015-2016                   | 898.73     | 933.49   | 192.41  | 1352.0 | 1841.0  | 158