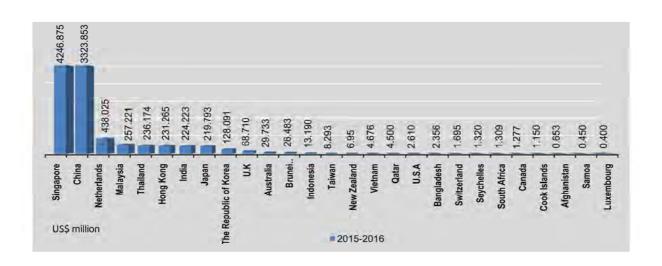

#### TRADE BY MAJOR TRADING COUNTRY

China is, by far, the main destination for Myanmar exports: it represented 41.3% of total exports in 2015-2016 and nearly half 37.3% in 2014-2015. In 2015-2016, the next four largest destinations are Thailand (26.0%), India (8.1%), Singapore (6.5%) and Japan (3.5%). In 2014-2015, the same countries were the main destinations for exports, with India moving from the fourth to the third place between 2014-2015 and 2015-2016.