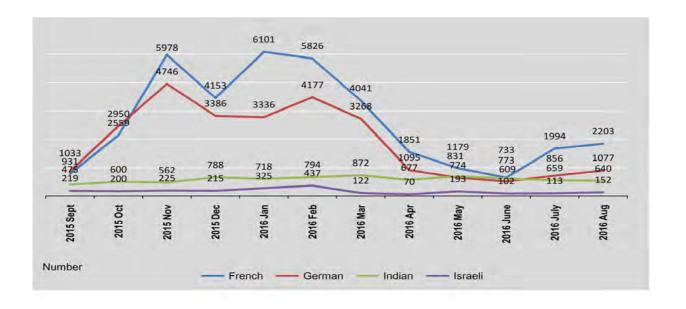

#### 1.7 EXPORTS OF PRINCIPAL COMMODITIES BY COUNTRY

August 2016, include border trade for Bangladesh, China and India Value=US \$ Million, Quantity = thousand

| Commodity       | Unit   | Australia | United<br>Arab<br>Emirates | Bangladesh | Belgium | China     | Hong<br>Kong | India  |
|-----------------|--------|-----------|----------------------------|------------|---------|-----------|--------------|--------|
| Rice*           | US\$   |           | -                          |            | 0.14    | 24.70     |              |        |
|                 | MT     | - 5       | 4 - V                      |            | 0.50    | 68.46     |              | - 3    |
| Maize           | US\$   | -         | 0                          |            | -       | 14.12     |              | -      |
|                 | MT     | -         | -                          | -          | -       | 60.72     | 4            |        |
| Matpe           | US\$   | 0.07      | 1.30                       | 4.1        |         | 0.02      | 4.1          | 9.70   |
|                 | MT     | 0.04      | 0.88                       | , £        |         | 0.02      | +            | 7.16   |
| Green mung      | US\$   | 0.02      | 0.02                       | -          | -       | 31.12     | 0.04         | 0.34   |
| bean            | MT     | 0.02      | 0.02                       |            | 15      | 30.46     | 0.05         | 0.44   |
| Pesingon        | US\$   | 0.02      | 0.01                       | ±>:        | 16.4    | 0.04      |              | 4.11   |
| 12.5            | MT     | 0.01      | 0.01                       | \$ 1       | 1112    | 0.03      | 21           | 4.32   |
| Gram            | US\$   | -         | 0.01                       | -          | 1.5     | #         | +            | 0.84   |
|                 | MT     | -         | 0.01                       | -          |         | 0.02      | (2)          | 1.11   |
| Sesame seeds    | US\$   | 14        | -                          | 12 (2)     | 341     | 12.19     | 4.0          |        |
| Description of  | MT     |           |                            | -          |         | 9.51      |              |        |
| Tamarind        | US\$   | -         | -                          | -          | 4       | #         | -            | #      |
|                 | MT     |           |                            |            | -       | 0.02      | 7.           | 0.75   |
| Raw rubber      | US\$   | 14        | 1-                         | 2          | - 2     | 6.48      | -            | 0.29   |
|                 | MT     | 1.0       |                            | -          |         | 5.11      | - 1          | 0.22   |
| Hide and skin   | US\$   | 04        |                            |            | 19      | 12        | £1           | 0.04   |
|                 | MT     | -         |                            |            |         |           | +            | 0.05   |
| Fresh and dried | US\$   | 0.06      | 0.04                       | 0.10       |         | 0.79      | 0.71         |        |
| Prawns          | MT     | 0.01      | 0.02                       | 1.69       |         | 0.49      | 0.10         |        |
| Fish and Fish   | US\$   | 0.12      | 1.77                       | 0.44       | -       | 5.83      | 0.06         | 0.09   |
| Product         | MT     | 0.10      | 1.74                       | 0.44       |         | 2.92      | 0.02         | 0.22   |
| Teak Log        | US\$   | -         | -                          |            | -       | - 1       |              |        |
|                 | Cu.Ton | - 4       | .2                         | 2          | 14      | 12        | - 2          |        |
| Teak            | US\$   | 0.12      | 0.49                       | -          | -       | 0.68      | 0.01         | 1.72   |
| Conversion      | Cu.Ton | 0.04      | 0.18                       | 2          | \$      | 0.19      | #            | 0.55   |
| Hardwood Log    | US\$   |           |                            |            | 1 3-3   | 1         | - 2          |        |
|                 | Cu.Ton | 16-       | 150                        | 0.0        |         | 1 - 32    | 1.2/         |        |
| Hardwood        | US\$   |           | -                          | +          | -       | 1.60      |              | 1.91   |
| Conversion      | Cu.Ton |           |                            | -          | -       | 0.64      |              | 1.85   |
| Base metal and  | US\$   |           | -                          | -          |         | 8.47      | -            |        |
| ores            | MT     |           |                            | +          |         | 1.91      | 194          |        |
| Gas             | US\$   | 4         | 2                          | 4          |         | 89.11     |              | 1 6    |
|                 | KG     | 14        | 2                          | 8          | 9       | 193796.20 |              | 1      |
| Jade            | US\$   |           | - 4                        |            |         | -         | 96.09        | - 1    |
| Garment         | US\$   | 1.40      | 0.96                       | 8          | 3.61    | 14.17     | 3.00         | 0.56   |
|                 | NMB    | 237.77    | 255.29                     | -1         | 1062.26 | 3626.56   | 473.73       | 521.69 |

#### 1.7 EXPORTS OF PRINCIPAL COMMODITIES BY COUNTRY

August 2016, include border trade for Thailand Value=US \$ Million, Quantity= thousand

| Commodity          | Unit   | Sadui<br>Arabia | Singapore | Spain   | Thailand     | United<br>Kingdom | United<br>States | Vietnam        |
|--------------------|--------|-----------------|-----------|---------|--------------|-------------------|------------------|----------------|
| Rice*              | US\$   |                 | 3.06      | 0.23    |              | 0.70              | 0.01             | -              |
|                    | MT     |                 | 10.15     | 0.53    |              | 2.25              | 0.03             | L              |
| Maize              | US\$   |                 | 0.02      | -       | 2            | -                 | 1116             |                |
| 1500               | MT     | -               | 0.07      | -       |              |                   | -                |                |
| Matpe              | US\$   | -               | 2.37      | 12      | 2.11         | 0.39              | 1.23             | 1.26           |
|                    | MT     | - 2             | 1.30      | 1.30    | 1.49         | 0.21              | 0.61             | 0.90           |
| Green mung         | US\$   | 9               | 0.91      | 9       | 0.55         | 0.13              | 0.19             | 2.84           |
| bean               | MT     | 4               | 1.09      | (4)     | 0.65         | 0.15              | 0.24             | 3.30           |
| Pesingon           | US\$   | - 6             | 0.26      | - 2     |              |                   | 0.07             |                |
|                    | MT     |                 | 0.36      |         |              |                   | 0.07             |                |
| Gram               | US\$   | -               | 0.19      | -       |              | +                 | #                |                |
|                    | MT     |                 | 0.21      |         |              |                   | #                |                |
| Sesame seeds       | US\$   | -               | 0.39      |         | 0.11         | -                 | 2                |                |
|                    | MT     |                 | 0.25      |         | #            | - 2               | 1                |                |
| Tamarind           | US\$   |                 | 0.20      | -       |              |                   |                  | -              |
| Tumumu             | MT     |                 |           |         |              | 2                 |                  | - 1            |
| Raw rubber         | US\$   |                 | 0.38      |         | 0.54         | -                 |                  |                |
| Taw Tabbel         | MT     | 4               | 0.31      | - 3     | 0.44         |                   |                  |                |
| Hide and skin      | US\$   | -               | 0.01      | -       | 0.14         | 1                 |                  | 0.23           |
| Thue and skill     | MT     |                 | - 0       |         | 0.21         | 3                 |                  | 0.36           |
| Fresh and dried    | US \$  |                 | 0.80      |         | 2.03         | #                 | -                | 0.50           |
| Prawns             | MT     |                 | 0.50      | 3       | 0.66         | #                 | 12               | , A            |
| Fish and Fish      | US\$   | 0.13            | 4.06      |         | 7.31         | 0.94              | 0.31             |                |
| Product            | MT     | 0.13            | 3.44      |         | 7.59         | 0.52              | 0.31             |                |
| TO THE TREE CENTER | US \$  | 0.13            | 3,44      |         | 7.59         | 0.52              | 0.21             |                |
| Teak Log           | Cu.Ton | 1               | 3         | 13.     | (3)          | 15                | 18               | 1              |
| Teak               | US \$  | -               | 0.53      |         | 2 22         | 2-1               | 0.37             | 0.07           |
| 2.000              | Cu.Ton | *               | 5,935,025 | *       | 2.32<br>0.87 | 7                 | 0.10             | 0.07<br>0.02   |
| Conversion         |        |                 | 0.19      |         | 0.87         | -                 | 0.10             | 0.02           |
| Hardwood Log       | US \$  | 1               | 1 1 1     |         | 1 1 1 1 1 1  | 17.0              | - 1              | 100            |
|                    | Cu.Ton |                 | 0.40      |         | 0.45         |                   | -                |                |
| Hardwood           | US\$   | *               | 0.13      |         | 0.15         |                   |                  | 1              |
| Conversion         | Cu.Ton |                 | 0.11      | -       | 0.13         | *                 | -                |                |
| Base metal         | US\$   | - 83            | -         |         | 5.51         |                   | -                | 1.37           |
| and ores           | MT     |                 | **        | -       | 1.15         |                   |                  | 0.29           |
| Gas                | US \$  | *               |           | -       | 825.23       | ~                 |                  | -              |
|                    | KG     |                 | -         | *       | 156486.08    | -                 | -                | 15             |
| Jade               | US\$   |                 | ogatica.  | 2505    | 0.69         | in our            | Art Local        | - Construction |
| Garment            | US\$   | -               | 12.71     | 10.19   | 2.20         | 8.80              | 13.10            | 0.08           |
|                    | NMB    | 1               | 1705.53   | 1814.73 | 354.68       | 2403.42           | 2435.07          | 498.07         |