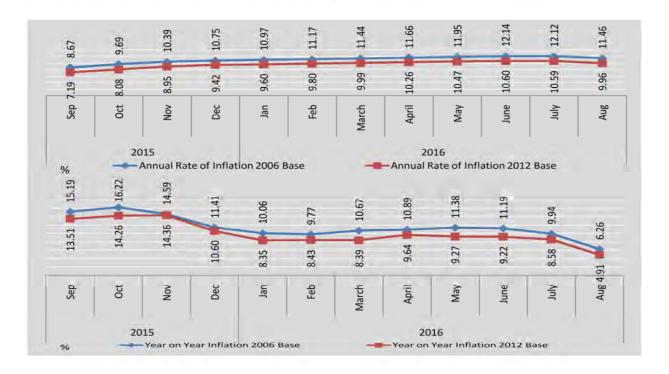

10.06                  | 8.35      |     |  |  |
| February  | 11.17       | 9.80         | (r) | 9.77                   | 8.43      |     |  |  |
| March     | 11.44       | 9.99         | (r) | 10.67                  | 8.39      |     |  |  |
| April     | 11.66       | 10.26        | (r) | 10.89                  | 9.64      |     |  |  |
| May       | 11.95       | 10.47        | (r) | 11.38                  | 9.27      |     |  |  |
| June      | 12.14       | 10.60        | (r) | 11.19                  | 9.22      |     |  |  |
| July      | 12.12       | 10.59        |     | 9.94                   | 8.58      |     |  |  |
| August    | 11.46       | 9.96         |     | 6.26                   | 4.91      |     |  |  |

( Next Publication will not be expressed for 2006 base year.)



**3. PRICES** 67

### 3.5 RETAIL PRICES OF SELECTED COMMODITIES

Kyat per viss

|                             | Rice                 | Fresh Fish |         |         |             |                  |            |                 |  |  |  |
|-----------------------------|----------------------|------------|---------|---------|-------------|------------------|------------|-----------------|--|--|--|
| FY                          | Emata *<br>(per pyi) | Ngayan     | Ngakhu  | Ngagyi  | Ngatha-lauk | Ngamyit-<br>chin | Pazun-doke | Pazun-<br>kyawt |  |  |  |
| 2014-2015                   | 1060.48              | 5513.02    | 5698.09 | 6221.40 | 6975.38     | 3903.03          | 13919.68   | 7057.68         |  |  |  |
| 2015-2016                   | 1212.91              | 6485.26    | 6714.5