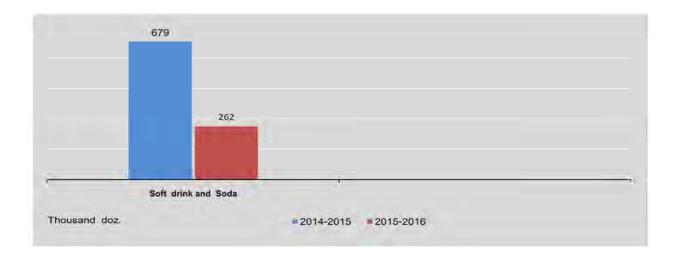

| 55,384     | 24,077    | 79,461    |
| April                       |                 | 528,650        |       | 101,478    | 13,797    | 115,275   |
| May                         | 199             | 746,780        |       | 39,469     | 13,202    | 52,671 (r |
| June                        | -               | 795,540        | *     |            | 11,441    | 11,441    |
| July                        | 1-0             | 740,070        |       | -          | 11,847    | 11,847    |
| August                      | 1-0             | 715,330        | *     | (4)        | 12,198    | 12,198    |

Since January 2012, production data for soft drink, soda and sugar are included in the private sector.

(Cont'd)

Since 2009-2010, production data for cigarettes are included in the private sector.



# **2.1** PRODUCTION OF SELECTED COMMODITIES BY THE STATE ECONOMIC ENTERPRISES

|                             | Crude Oil *           |                        | Natural Gas *            |                     | Petroleum     |
|-----------------------------|-----------------------|------------------------|--------------------------|---------------------|---------------|
| FY                          | (000) U.S.<br>Barrels | Pipeline<br>(M.Cu.ft.) | As Compressed (M.Cu.ft.) | Total<br>(M.Cu.ft.) | coke<br>(M.T) |
| 2014-2015                   | 5,851                 | 647,582.00             | 5,706.00                 | 653,288.00          | 12,394        |
| 2015-2016                   | 4706                  | 689359.00              | 6232.00                  | 695,591.00          | 12,9