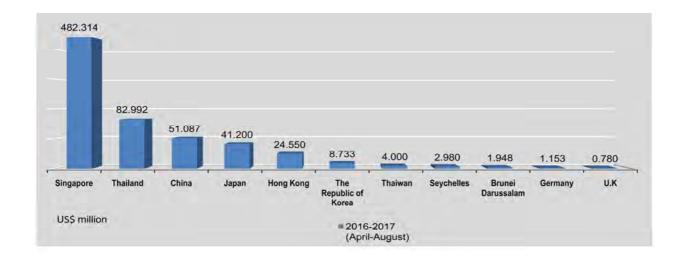

#### TRADE BY MAJOR TRADING COUNTRY

China is, by far, the main destination for Myanmar exports: it represented 41.3% of total exports in 2015-2016 and nearly half 37.3% in 2014-2015. In 2015-2016, the next four largest destinations are Thailand (26.0%), India (8.1%), Singapore (6.5%) and Japan (3.5%). In 2014-2015, the same countries were the main destinations for exports, with India moving from the fourth to the third place between 2014-2015 and 2015-2016.