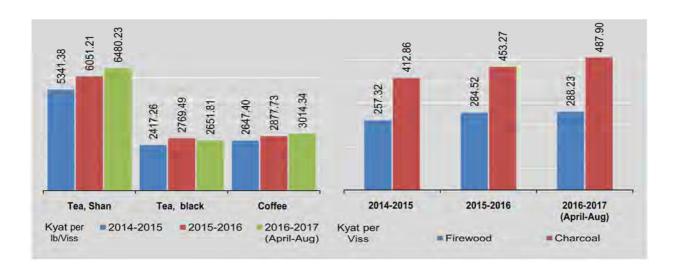

#### 1.8 IMPORTS OF PRINCIPAL COMMODITIES

Include border trade, US \$ Million

| FY                          | Rubber<br>Manufactures | Crude Oil | Coal<br>and<br>Coke | Refined<br>Mineral Oil | Wheat<br>Flour | Tobacco and<br>Tobacco<br>Manufactures | Cotton<br>Fabric |
|-----------------------------|------------------------|-----------|---------------------|------------------------|----------------|----------------------------------------|------------------|
| 2014-2015                   | 165.2                  | #         | 116.7               | 2447.4                 | 4.0            | 43.6                                   | 27.0             |
| 2015-2016 (P)               | 144.6                  |           | 89.4                | 1514.4                 | 4.4            | 51.2                                   | 38.6             |
| 2016-2017<br>(April-August) | 56.4                   | 19        | 13.2                | 745.9                  | 1.6            | 21.0                                   | 21.9             |
| 2015                        |                        | 0.0       |                     |                        | -              |                                        |                  |
| September                   | 11.5                   |           | 7.6                 | 71.4                   | 0.2            | 0.1                                    | 2.4              |
| October                     | 10.3                   | >         | 5.4                 | 114.0                  | 0.3            | 5.2                                    | 4.5              |
| November                    | 12.5                   |           | 3.2                 | 85.6                   | 0.8            | 9.2                                    | 2.8              |
| December                    | 13.5                   |           | 6.8                 | 101.5                  | 0.6            | 8.1                                    | 6.5              |
| 2016                        |                        |           |                     |                        |                |                                        |                  |
| January                     | 12.2                   | -         | 2.4                 | 141.6                  | 0.4            | 1,1                                    | 2.4              |
| February                    | 12.1                   |           | 10.1                | 104.4                  | 0.5            | 3.4                                    | 2.2              |
| March                       | 12.7                   | +         | 6.6                 | 66.7                   | 0.4            | 4.6                                    | 3.5              |
| April                       | 7.8                    |           | 0.2                 | 192.2                  | 0.1            | 0.6                                    | 2.0              |
| May                         | 13.3                   | 1,6       | 5.0                 | 26.5                   | 0.5            | 3.3                                    | 3.8              |
| June                        | 11.7                   | *         | 1.7                 | 220.0                  | 0.2            | 4.8                                    | 1.7              |
| July                        | 10.9                   | -         | 1.5                 | 125.4                  | 0.6            | 7.0                                    | 4.8              |
| August                      | 12.7                   |           | 4.8                 | 181.8                  | 0.2            | 5.3                                    | 9.6              |