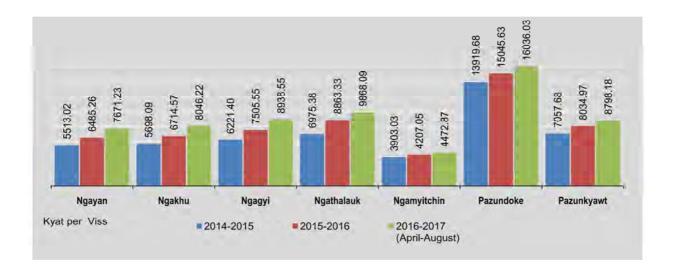

5.42              | 7486.03    | 7881.53 | 8690.57 | 9598.15     | 4492.06          | 16208.04   | 9054.77         |  |  |  |
| May                         | 1271.23              | 7674.17    | 8022.49 | 8805.35 | 9729.37     | 4501.92          | 15961.90   | 9091.66         |  |  |  |
| June                        | 1290.41              | 7710.57    | 8082.74 | 8950.29 | 9878.66     | 4426.46          | 16091.11   | 8729.82         |  |  |  |
| July                        | 1305.57              | 7765.10    | 8154.33 | 9182.38 | 9987.43     | 4445.30          | 16037.85   | 8593.67         |  |  |  |
| August                      | 1327.47              | 7720.29    | 8090.00 | 9064.15 | 10146.83    | 4498.60          | 15881.25   | 8521.00         |  |  |  |

\*1 pyi = 4.69 lbs (Cont'd)



# 3.5 RETAIL PRICES OF SELECTED COMMODITIES Kyat per viss

|                             | Fish product    |                           |                |                |                                |                     |                       |  |  |  |  |
|-----------------------------|-----------------|---------------------------|----------------|----------------|--------------------------------|---------------------|-----------------------|--|--|--|--|
| FY                          | Ngayan<br>dried | Ngakumshut<br>chauk dried | Prawn<br>dried | Ngapi<br>yegyo | Ngapi-seinza<br>(2nd. quality) | Nganpyaye<br>(fish) | Nganpyaye<br>(shrimp) |  |  |  |  |
| 2014-2015                   | 19906,96        | 15334.41                  | 19162.81       | 2725.38        | 2711.99