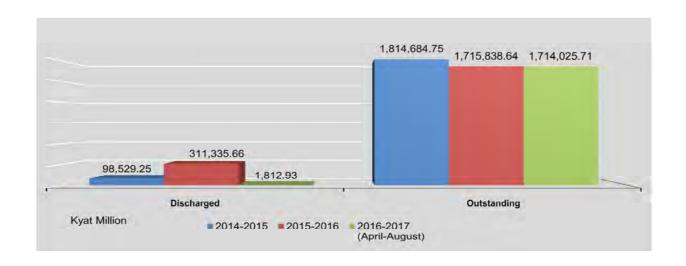

| 5,003.20   | 1,722,050.38 | 30,500.38 | 1,691,550.00           |
| March                       | - 4.1       | 6,211.74   | 1,715,838.64 | 30,488.64 | 1,685,350.00           |
| April                       |             | 104.20     | 1,715,734.44 | 30,484.44 | 1,685,250.00           |
| May                         | 2.1         | 1,508.50   | 1,714,225.94 | 30,475.94 | 1,683,750.00           |
| June                        | +           | 0.13       | 1,714,225.81 | 30,475.81 | 1,683,750.00           |
| July                        |             | 200.00     | 1,714,025.81 | 30,275.81 | 1,683,750.00           |
| August                      |             | 0.10       | 1,714,025.71 | 30,275.71 | 1,683,750.00           |

Annual interest rate: 9.5%

Source: Central Bank of Myanmar.



#### **4.6** DOMESTIC INTEREST RATES

Percent per annum

|                             |              |              |                                                                 | Treasury bills a                                                | nd bonds                                                        |                         |                           |                          |
|-----------------------------|--------------|--------------|-----------------------------------------------------------------|-----------------------------------------------------------------|-----------------------------------------------------------------|-------------------------|---------------------------|--------------------------|
|                             | Central      |