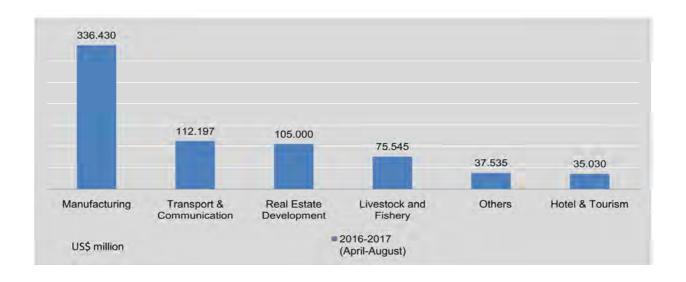

# **2.1** PRODUCTION OF SELECTED COMMODITIES BY THE STATE ECONOMIC ENTERPRISES

| FY                          | Soap<br>(ton) | Paper<br>(All Sorts)<br>(ton) | Fertilizer<br>(Urea)<br>(metric ton) | Beer<br>(gallon) | Alcohol<br>(gallon) |
|-----------------------------|---------------|-------------------------------|--------------------------------------|------------------|---------------------|
| 2014-2015                   | +             | 625                           | 166,017                              | 44,771,235       | 1,791,815           |
| 2015-2016                   | -             | -                             | 130,431                              | 46,812,656       | 2,380,246           |
| 2016-2017<br>(April-August) |               |                               | 30,606                               | 20,146,679       | 1,040,927           |
| 2015                        |               |                               |                                      |                  |                     |
| September                   | 9             | 191                           | 11,219                               | 4,003,356        | 229,020             |
| October                     |               |                               | 13,194                               | 3,236,902        | 215,688             |
| November                    |               |                               | 11,500                               | 3,479,370        | 213,520             |
| December                    | -             | *                             | 13,550                               | 4,049,017        | 112,299             |
| 2016                        |               |                               |                                      |                  |                     |
| January                     | -5            |                               | 10,832                               | 3,638,764        | 142,101             |
| February                    | = = =         | -                             | 10,940                               | 4,239,234        | 145,215 (r          |
| March                       | ~             |                               | 6,767                                | 4,724,389        | 243,934 (r          |
| April                       |               | *.                            | 5,494                                | 4,373,266 (r)    | 186,743 (r          |
| Мау                         | 1.25          | 100                           | 907                                  | 4,613,540        | 309,304 (r          |
| June                        |               | ± 1                           | 3,931                                | 4,400,073 (r)    | 304,425             |
| July                        | -             |                               | 12,807                               | 3,534,818        | 146,661 (r          |
| August                      | ~             | 1                             | 7,467                                | 3,224,982        | 93,794              |

Since January 2012, production data for alcohol are included in the private sector and joint venture.

Since 2009-2010, production data for Beer and Alcohol are included in the private sector.

Since 2012, production of soap is halted for privatization.

Since 2015-2016, production of paper (all sorts) is halted for privatization.

# **2.1** PRODUCTION OF SELECTED COMMODITIES BY THE STATE ECONOMIC ENTERPRISES

|                             | Soft drink      | Cimenation     | Cuman |            | Salt      |           |
|-----------------------------|-----------------|----------------|-------|------------|-----------|-----------|
| FY                          | and Soda        | Cigarettes     | Sugar | Crude Salt | Fine Salt | Total     |
|                             | (thousand doz.) | (thousand No.) | (ton) | (ton)      | (ton)     | (ton)     |
| 2014-2015                   | 679             | 8,006,060      | 2,363 | 187,616    | 206,290   | 393,906   |
| 2015-2016                   | 262             | 8,953,230      | 2,519 | 129,478    | 191,840   | 321,318   |
| 2016-2017<br>(April-August) | - 3             | 3,526,370      |       | 140,947    | 62,485    | 203,432   |
| 2015                        |                 |                |       | *          | *         |           |
| September                   | 25              | 751,500        |       | 5          | 13,258    | 13,258    |
| October                     | 41              | 714,180        | -     |            | 15,240    | 15,240    |
| November                    | (*a)            | 829,470        | -     | i è        | 18,250    | 18,250    |
| December                    | -               | 641,180        | 738   |            | 20,150    | 20,150    |
| 2016                        |                 |                |       |            |           |           |
| January                     | 1 - 1           | 819,600        | 1,781 | 1,250      | 21,020    | 22,270    |
| February                    | -               | 821,410        | *     | 14,458     | 21,860    | 36,318    |
| March                       | 1               | 780,330        | *     | 55,384     | 24,077    | 79,461    |
| April                       |                 | 528,650        |       | 101,478    | 13,797    | 115,275   |
| May                         | 199             | 746,780        |       | 39,469     | 13,202    | 52,671 (r |
| June                        | -               | 795,540        | *     |            | 11,441    | 11,441    |
| July                        | 1-0             | 740,070        |       | -          | 11,847    | 11,847    |
| August                      | 1-0             | 715,330        | *     | (4)        | 12,198    | 12,198    |

Since January 2012, production data for soft drink, soda and sugar are included in the private sector.

(Cont'd)

Since 2009-2010, production data for cigarettes are included in the private sector.