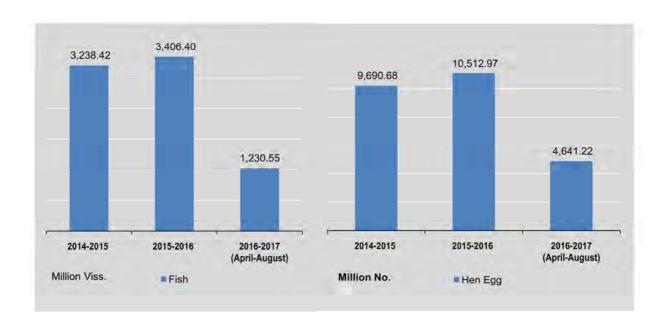

| 79,395                     | 6,330                      | 125,258                    | 889,020                | 85,179                  |
| June                        | 235,434                    | 78,994                     | 8,893                      | 124,834                    | 913,884                | 89,922                  |
| July                        | 253,566                    | 79,960                     | 7,222                      | 123,950                    | 945,220                | 85,782                  |
| August                      | 302,706                    | 83,234                     | 7,272                      | 127,629                    | 977,603                | 86,393                  |

Source: Ministry of Agriculture, Livestock and Irrigation.



# CHAPTER 3 PRICES





### PRICES | ANALYSIS

#### CONSUMER PRICE INDEX AND RATE OF INFLATION

The Consumer Price Index (CPI) measures the average price changes in a fixed basket of consumption of goods and services commonly purchased by the resident households over time. It is commonly used as a measure of consumer price inflation.

The weights are based on 2006 & 2012 Household Income and Expenditure Survey conducted by the Central Statistical Organization. Weights and composition are grouped into eight major categories of goods and services in 2006 base and twelve major categories in 2012 base. The groups are selected on the basis of their importance and representativeness for the respective group. Basket of consumption includes 158 commodities items in 2006 base and 274 commodities