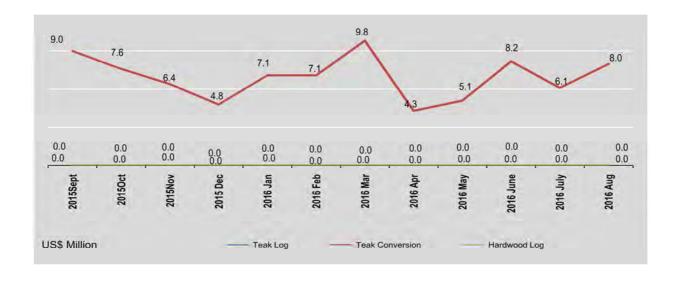

## 1.6 EXPORTS OF PRINCIPAL COMMODITIES

Include border trade
Value = US \$ Million, Quantity = thousand metric ton

|                             | Crab                              |       | Teak Lo                          | og    | Teak Conv                        | ersion | Hardwood                         | Log   |
|-----------------------------|-----------------------------------|-------|----------------------------------|-------|----------------------------------|--------|----------------------------------|-------|
| FY                          | Quantity<br>(thou.metric.<br>ton) | Value | Quantity<br>(thou.cubic.<br>ton) | Value | Quantity<br>(thou.cubic.<br>ton) | Value  | Quantity<br>(thou.cubic.<br>ton) | Value |
| 2014-2015                   | 17.0                              | 50.7  | -                                |       | 19.1                             | 35.7   | -                                |       |
| 2015-2016                   | 17.0                              | 57.1  |                                  | ټ.    | 42.7                             | 80.8   | -                                |       |
| 2016-2017<br>(April-August) | 8.3                               | 28.8  |                                  | , w   | 10.8                             | 31.7   | .4.1                             |       |
| 2015                        |                                   |       |                                  |       |                                  |        |                                  |       |
| September                   | 1.7                               | 5.9   |                                  |       | 2.3                              | 6.5    | - 21                             |       |
| October                     | 1.6                               | 5.1   |                                  | -     | 2.7                              | 7.6    |                                  |       |
| November                    | 1.4                               | 5.0   | 1-2-                             | - 12  | 2.4                              | 6.4    | 24. (                            | - 4   |
| December                    | 1.5                               | 5.1   | -                                | +     | 2.0                              | 4.8    | -                                | -     |
| 2016                        |                                   |       |                                  |       |                                  |        |                                  |       |
| January                     | 1.3                               | 5.5   | -                                | 15    | 2.8                              | 7.1    |                                  |       |
| February                    | 0.8                               | 3.8   |                                  | 4     | 2.8                              | 7.1    | 34                               |       |
| March                       | 0.7                               | 2.8   |                                  | - 9   | 3.6                              | 9.8    | 14-27                            | 11.0  |
| April                       | 0.9                               | 3.4   |                                  | 0.    | 1.4                              | 4.3    | 2                                | - 3   |
| Мау                         | 1.3                               | 5.5   | -                                |       | 1.8                              | 5.1    |                                  |       |
| June                        | 2.0                               | 6.4   |                                  | - 2   | 2.7                              | 8.2    | 14                               | -     |
| July                        | 2.1                               | 6.3   |                                  | 12    | 2.1                              | 6.1    |                                  |       |
| August                      | 2.0                               | 7.2   |                                  | -     | 2.8                              | 8.0    |                                  |       |