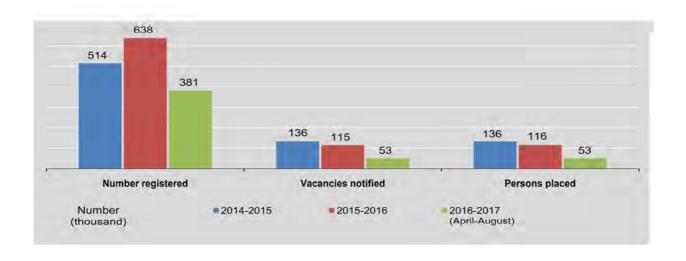

### 3.2 CONSUMER PRICE INDEX (UNION) 2006 BASE & 2012 BASE

| FV                                                         |                                                                                                                                                                                                                                                                                                                                                                                                                                                                                                                                                                                                                                                                                                                                                                                                                                                                                                                                                                                                                                                                                                                                                                                                                                                                                                                                                                                                                                                                                                                                                                                                                                                                                                                                                                                                                                                                                                                                                                                                                                                                                                                                |                                         | PI                                                                                                                                                                                                                                                                                                                                                                                                                                                                                                                                                                                                                                                                                                                                                                                                                                                                                                                                                                                                                                                                                                                                                                                                                                                                                                                                                                                                                                                                                                                                                                                                                                                                                                                                                                                                                                                                                                                                                                                                                                                                                                                             |                                                                                                                                                                                                                                                                                                                                                                                                                                                                                                                                                                                                                                                                                                                                                                                                                                                                                                                                                                                                                                                                                                                                                                                                                                                                                                                                                                                                                                                                                                                                                                                                                                                                                                                                                                                                                                                                                                                                                                                                                                                                                                                                | Food_Inde                         | эx                                                                                                                                                                                                                                                                                                                                                                                                                                                                                                                                                                                                                                                                                                                                                                                                                                                                                                                                                                                                                                                                                                                                                                                                                                                                                                                                                                                                                                                                                                                                                                                                                                                                                                                                                                                                                                                                                                                                                                                                                                                                                                                             |                                                                                                                                                                                                                                                                                                                                                                                                                                                                                                                                                                                                                                                                                                                                                                                                                                                                                                                                                                                                                                                                                                                                                                                                                                                                                                                                                                                                                                                                                                                                                                                                                                                                                                                                                                                                                                                                                                                                                                                                                                                                                                                               | Non_F                              | ood_Ind                            | ex                                                     |
|------------------------------------------------------------|--------------------------------------------------------------------------------------------------------------------------------------------------------------------------------------------------------------------------------------------------------------------------------------------------------------------------------------------------------------------------------------------------------------------------------------------------------------------------------------------------------------------------------------------------------------------------------------------------------------------------------------------------------------------------------------------------------------------------------------------------------------------------------------------------------------------------------------------------------------------------------------------------------------------------------------------------------------------------------------------------------------------------------------------------------------------------------------------------------------------------------------------------------------------------------------------------------------------------------------------------------------------------------------------------------------------------------------------------------------------------------------------------------------------------------------------------------------------------------------------------------------------------------------------------------------------------------------------------------------------------------------------------------------------------------------------------------------------------------------------------------------------------------------------------------------------------------------------------------------------------------------------------------------------------------------------------------------------------------------------------------------------------------------------------------------------------------------------------------------------------------|-----------------------------------------|--------------------------------------------------------------------------------------------------------------------------------------------------------------------------------------------------------------------------------------------------------------------------------------------------------------------------------------------------------------------------------------------------------------------------------------------------------------------------------------------------------------------------------------------------------------------------------------------------------------------------------------------------------------------------------------------------------------------------------------------------------------------------------------------------------------------------------------------------------------------------------------------------------------------------------------------------------------------------------------------------------------------------------------------------------------------------------------------------------------------------------------------------------------------------------------------------------------------------------------------------------------------------------------------------------------------------------------------------------------------------------------------------------------------------------------------------------------------------------------------------------------------------------------------------------------------------------------------------------------------------------------------------------------------------------------------------------------------------------------------------------------------------------------------------------------------------------------------------------------------------------------------------------------------------------------------------------------------------------------------------------------------------------------------------------------------------------------------------------------------------------|--------------------------------------------------------------------------------------------------------------------------------------------------------------------------------------------------------------------------------------------------------------------------------------------------------------------------------------------------------------------------------------------------------------------------------------------------------------------------------------------------------------------------------------------------------------------------------------------------------------------------------------------------------------------------------------------------------------------------------------------------------------------------------------------------------------------------------------------------------------------------------------------------------------------------------------------------------------------------------------------------------------------------------------------------------------------------------------------------------------------------------------------------------------------------------------------------------------------------------------------------------------------------------------------------------------------------------------------------------------------------------------------------------------------------------------------------------------------------------------------------------------------------------------------------------------------------------------------------------------------------------------------------------------------------------------------------------------------------------------------------------------------------------------------------------------------------------------------------------------------------------------------------------------------------------------------------------------------------------------------------------------------------------------------------------------------------------------------------------------------------------|-----------------------------------|--------------------------------------------------------------------------------------------------------------------------------------------------------------------------------------------------------------------------------------------------------------------------------------------------------------------------------------------------------------------------------------------------------------------------------------------------------------------------------------------------------------------------------------------------------------------------------------------------------------------------------------------------------------------------------------------------------------------------------------------------------------------------------------------------------------------------------------------------------------------------------------------------------------------------------------------------------------------------------------------------------------------------------------------------------------------------------------------------------------------------------------------------------------------------------------------------------------------------------------------------------------------------------------------------------------------------------------------------------------------------------------------------------------------------------------------------------------------------------------------------------------------------------------------------------------------------------------------------------------------------------------------------------------------------------------------------------------------------------------------------------------------------------------------------------------------------------------------------------------------------------------------------------------------------------------------------------------------------------------------------------------------------------------------------------------------------------------------------------------------------------|-------------------------------------------------------------------------------------------------------------------------------------------------------------------------------------------------------------------------------------------------------------------------------------------------------------------------------------------------------------------------------------------------------------------------------------------------------------------------------------------------------------------------------------------------------------------------------------------------------------------------------------------------------------------------------------------------------------------------------------------------------------------------------------------------------------------------------------------------------------------------------------------------------------------------------------------------------------------------------------------------------------------------------------------------------------------------------------------------------------------------------------------------------------------------------------------------------------------------------------------------------------------------------------------------------------------------------------------------------------------------------------------------------------------------------------------------------------------------------------------------------------------------------------------------------------------------------------------------------------------------------------------------------------------------------------------------------------------------------------------------------------------------------------------------------------------------------------------------------------------------------------------------------------------------------------------------------------------------------------------------------------------------------------------------------------------------------------------------------------------------------|------------------------------------|------------------------------------|--------------------------------------------------------|
| FY                                                         | 20                                                                                                                                                                                                                                                                                                                                                                                                                                                                                                                                                                                                                                                                                                                                                                                                                                                                                                                                                                                                                                                                                                                                                                                                                                                                                                                                                                                                                                                                                                                                                                                                                                                                                                                                                                                                                                                                                                                                                                                                                                                                                                                             | 006 Base                                | 2012 Base                                                                                                                                                                                                                                                                                                                                                                                                                                                                                                                                                                                                                                                                                                                                                                                                                                                                                                                                                                                                                                                                                                                                                                                                                                                                                                                                                                                                                                                                                                                                                                                                                                                                                                                                                                                                                                                                                                                                                                                                                                                                                                                      | 200                                                                                                                                                                                                                                                                                                                                                                                                                                                                                                                                                                                                                                                                                                                                                                                                                                                                                                                                                                                                                                                                                                                                                                                                                                                                                                                                                                                                                                                                                                                                                                                                                                                                                                                                                                                                                                                                                                                                                                                                                                                                                                                            | 6 Base                            | 2012 Bas                                                                                                                                                                                                                                                                                                                                                                                                                                                                                                                                                                                                                                                                                                                                                                                                                                                                                                                                                                                                                                                                                                                                                                                                                                                                                                                                                                                                                                                                                                                                                                                                                                                                                                                                                                                                                                                                                                                                                                                                                                                                                                                       | e                                                                                                                                                                                                                                                                                                                                                                                                                                                                                                                                                                                                                                                                                                                                                                                                                                                                                                                                                                                                                                                                                                                                                                                                                                                                                                                                                                                                                                                                                                                                                                                                                                                                                                                                                                                                                                                                                                                                                                                                                                                                                                                             | 2006 Base                          |                                    | 2012 Base                                              |
| 2015                                                       |                                                                                                                                                                                                                                                                                                                                                                                                                                                                                                                                                                                                                                                                                                                                                                                                                                                                                                                                                                                                                                                                                                                                                                                                                                                                                                                                                                                                                                                                                                                                                                                                                                                                                                                                                                                                                                                                                                                                                                                                                                                                                                                                | 2000                                    |                                                                                                                                                                                                                                                                                                                                                                                                                                                                                                                                                                                                                                                                                                                                                                                                                                                                                                                                                                                                                                                                                                                                                                                                                                                                                                                                                                                                                                                                                                                                                                                                                                                                                                                                                                                                                                                                                                                                                                                                                                                                                                                                | 2                                                                                                                                                                                                                                                                                                                                                                                                                                                                                                                                                                                                                                                                                                                                                                                                                                                                                                                                                                                                                                                                                                                                                                                                                                                                                                                                                                                                                                                                                                                                                                                                                                                                                                                                                                                                                                                                                                                                                                                                                                                                                                                              |                                   | -                                                                                                                                                                                                                                                                                                                                                                                                                                                                                                                                                                                                                                                                                                                                                                                                                                                                                                                                                                                                                                                                                                                                                                                                                                                                                                                                                                                                                                                                                                                                                                                                                                                                                                                                                                                                                                                                                                                                                                                                                                                                                                                              |                                                                                                                                                                                                                                                                                                                                                                                                                                                                                                                                                                                                                                                                                                                                                                                                                                                                                                                                                                                                                                                                                                                                                                                                                                                                                                                                                                                                                                                                                                                                                                                                                                                                                                                                                                                                                                                                                                                                                                                                                                                                                                                               |                                    |                                    |                                                        |
| September                                                  |                                                                                                                                                                                                                                                                                                                                                                                                                                                                                                                                                                                                                                                                                                                                                                                                                                                                                                                                                                                                                                                                                                                                                                                                                                                                                                                                                                                                                                                                                                                                                                                                                                                                                                                                                                                                                                                                                                                                                                                                                                                                                                                                | 214.31                                  | 125.15 (                                                                                                                                                                                                                                                                                                                                                                                                                                                                                                                                                                                                                                                                                                                                                                                                                                                                                                                                                                                                                                                                                                                                                                                                                                                                                                                                                                                                                                                                                                                                                                                                                                                                                                                                                                                                                                                                                                                                                                                                                                                                                                                       | r)                                                                                                                                                                                                                                                                                                                                                                                                                                                                                                                                                                                                                                                                                                                                                                                                                                                                                                                                                                                                                                                                                                                                                                                                                                                                                                                                                                                                                                                                                                                                                                                                                                                                                                                                                                                                                                                                                                                                                                                                                                                                                                                             | 212.59                            | 136.45                                                                                                                                                                                                                                                                                                                                                                                                                                                                                                                                                                                                                                                                                                                                                                                                                                                                                                                                                                                                                                                                                                                                                                                                                                                                                                                                                                                                                                                                                                                                                                                                                                                                                                                                                                                                                                                                                                                                                                                                                                                                                                                         | 5                                                                                                                                                                                                                                                                                                                                                                                                                                                                                                                                                                                                                                                                                                                                                                                                                                                                                                                                                                                                                                                                                                                                                                                                                                                                                                                                                                                                                                                                                                                                                                                                                                                                                                                                                                                                                                                                                                                                                                                                                                                                                                                             | 217.9                              | 98                                 | 109.20                                                 |
| October                                                    |                                                                                                                                                                                                                                                                                                                                                                                                                                                                                                                                                                                                                                                                                                                                                                                                                                                                                                                                                                                                                                                                                                                                                                                                                                                                                                                                                                                                                                                                                                                                                                                                                                                                                                                                                                                                                                                                                                                                                                                                                                                                                                                                | 216.92                                  | 126.06 (                                                                                                                                                                                                                                                                                                                                                                                                                                                                                                                                                                                                                                                                                                                                                                                                                                                                                                                                                                                                                                                                                                                                                                                                                                                                                                                                                                                                                                                                                                                                                                                                                                                                                                                                                                                                                                                                                                                                                                                                                                                                                                                       | r)                                                                                                                                                                                                                                                                                                                                                                                                                                                                                                                                                                                                                                                                                                                                                                                                                                                                                                                                                                                                                                                                                                                                                                                                                                                                                                                                                                                                                                                                                                                                                                                                                                                                                                                                                                                                                                                                                                                                                                                                                                                                                                                             | 215.63                            | 137.59                                                                                                                                                                                                                                                                                                                                                                                                                                                                                                                                                                                                                                                                                                                                                                                                                                                                                                                                                                                                                                                                                                                                                                                                                                                                                                                                                                                                                                                                                                                                                                                                                                                                                                                                                                                                                                                                                                                                                                                                                                                                                                                         | 9                                                                                                                                                                                                                                                                                                                                                                                                                                                                                                                                                                                                                                                                                                                                                                                                                                                                                                                                                                                                                                                                                                                                                                                                                                                                                                                                                                                                                                                                                                                                                                                                                                                                                                                                                                                                                                                                                                                                                                                                                                                                                                                             | 219.6                              | 88                                 | 109.79                                                 |
| November                                                   |                                                                                                                                                                                                                                                                                                                                                                                                                                                                                                                                                                                                                                                                                                                                                                                                                                                                                                                                                                                                                                                                                                                                                                                                                                                                                                                                                                                                                                                                                                                                                                                                                                                                                                                                                                                                                                                                                                                                                                                                                                                                                                                                | 219.03                                  | 127.20 (                                                                                                                                                                                                                                                                                                                                                                                                                                                                                                                                                                                                                                                                                                                                                                                                                                                                                                                                                                                                                                                                                                                                                                                                                                                                                                                                                                                                                                                                                                                                                                                                                                                                                                                                                                                                                                                                                                                                                                                                                                                                                                                       | r)                                                                                                                                                                                                                                                                                                                                                                                                                                                                                                                                                                                                                                                                                                                                                                                                                                                                                                                                                                                                                                                                                                                                                                                                                                                                                                                                                                                                                                                                                                                                                                                                                                                                                                                                                                                                                                                                                                                                                                                                                                                                                                                             | 218.46                            | 139.37                                                                                                                                                                                                                                                                                                                                                                                                                                                                                                                                                                                                                                                                                                                                                                                                                                                                                                                                                                                                                                                                                                                                                                                                                                                                                                                                                                                                                                                                                                                                                                                                                                                                                                                                                                                                                                                                                                                                                                                                                                                                                                                         | 7 (r)                                                                                                                                                                                                                                                                                                                                                                                                                                                                                                                                                                                                                                                                                                                                                                                                                                                                                                                                                                                                                                                                                                                                                                                                                                                                                                                                                                                                                                                                                                                                                                                                                                                                                                                                                                                                                                                                                                                                                                                                                                                                                                                         | 220.2                              | 24                                 | 110.03                                                 |
| December                                                   |                                                                                                                                                                                                                                                                                                                                                                                                                                                                                                                                                                                                                                                                                                                                                                                                                                                                                                                                                                                                                                                                                                                                                                                                                                                                                                                                                                                                                                                                                                                                                                                                                                                                                                                                                                                                                                                                                                                                                                                                                                                                                                                                | 214.40                                  | 124.25 (                                                                                                                                                                                                                                                                                                                                                                                                                                                                                                                                                                                                                                                                                                                                                                                                                                                                                                                                                                                                                                                                                                                                                                                                                                                                                                                                                                                                                                                                                                                                                                                                                                                                                                                                                                                                                                                                                                                                                                                                                                                                                                                       | r)                                                                                                                                                                                                                                                                                                                                                                                                                                                                                                                                                                                                                                                                                                                                                                                                                                                                                                                                                                                                                                                                                                                                                                                                                                                                                                                                                                                                                                                                                                                                                                                                                                                                                                                                                                                                                                                                                                                                                                                                                                                                                                                             | 211.22                            | 134.13                                                                                                                                                                                                                                                                                                                                                                                                                                                                                                                                                                                                                                                                                                                                                                                                                                                                                                                                                                                                                                                                                                                                                                                                                                                                                                                                                                                                                                                                                                                                                                                                                                                                                                                                                                                                                                                                                                                                                                                                                                                                                                                         | 3                                                                                                                                                                                                                                                                                                                                                                                                                                                                                                                                                                                                                                                                                                                                                                                                                                                                                                                                                                                                                                                                                                                                                                                                                                                                                                                                                                                                                                                                                                                                                                                                                                                                                                                                                                                                                                                                                                                                                                                                                                                                                                                             | 221.2                              | 20                                 | 110.31                                                 |
| 2016                                                       |                                                                                                                                                                                                                                                                                                                                                                                                                                                                                                                                                                                                                                                                                                                                                                                                                                                                                                                                                                                                                                                                                                                                                                                                                                                                                                                                                                                                                                                                                                                                                                                                                                                                                                                                                                                                                                                                                                                                                                                                                                                                                                                                |                                         |                                                                                                                                                                                                                                                                                                                                                                                                                                                                                                                                                                                                                                                                                                                                                                                                                                                                                                                                                                                                                                                                                                                                                                                                                                                                                                                                                                                                                                                                                                                                                                                                                                                                                                                                                                                                                                                                                                                                                                                                                                                                                                                                |                                                                                                                                                                                                                                                                                                                                                                                                                                                                                                                                                                                                                                                                                                                                                                                                                                                                                                                                                                                                                                                                                                                                                                                                                                                                                                                                                                                                                                                                                                                                                                                                                                                                                                                                                                                                                                                                                                                                                                                                                                                                                                                                |                                   |                                                                                                                                                                                                                                                                                                                                                                                                                                                                                                                                                                                                                                                                                                                                                                                                                                                                                                                                                                                                                                                                                                                                                                                                                                                                                                                                                                                                                                                                                                                                                                                                                                                                                                                                                                                                                                                                                                                                                                                                                                                                                                                                |                                                                                                                                                                                                                                                                                                                                                                                                                                                                                                                                                                                                                                                                                                                                                                                                                                                                                                                                                                                                                                                                                                                                                                                                                                                                                                                                                                                                                                                                                                                                                                                                                                                                                                                                                                                                                                                                                                                                                                                                                                                                                                                               |                                    |                                    |                                                        |
| January                                                    |                                                                                                                                                                                                                                                                                                                                                                                                                                                                                                                                                                                                                                                                                                                                                                                                                                                                                                                                                                                                                                                                                                                                                                                                                                                                                                                                                                                                                                                                                                                                                                                                                                                                                                                                                                                                                                                                                                                                                                                                                                                                                                                                | 211.85                                  | 122.88 (                                                                                                                                                                                                                                                                                                                                                                                                                                                                                                                                                                                                                                                                                                                                                                                                                                                                                                                                                                                                                                                                                                                                                                                                                                                                                                                                                                                                                                                                                                                                                                                                                                                                                                                                                                                                                                                                                                                                                                                                                                                                                                                       | r)                                                                                                                                                                                                                                                                                                                                                                                                                                                                                                                                                                                                                                                                                                                                                                                                                                                                                                                                                                                                                                                                                                                                                                                                                                                                                                                                                                                                                                                                                                                                                                                                                                                                                                                                                                                                                                                                                                                                                                                                                                                                                                                             | 207.58                            | 131.89                                                                                                                                                                                                                                                                                                                                                                                                                                                                                                                                                                                                                                                                                                                                                                                                                                                                                                                                                                                                                                                                                                                                                                                                                                                                                                                                                                                                                                                                                                                                                                                                                                                                                                                                                                                                                                                                                                                                                                                                                                                                                                                         | 9 (r)                                                                                                                                                                                                                                                                                                                                                                                                                                                                                                                                                                                                                                                                                                                                                                                                                                                                                                                                                                                                                                                                                                                                                                                                                                                                                                                                                                                                                                                                                                                                                                                                                                                                                                                                                                                                                                                                                                                                                                                                                                                                                                                         | 221.0                              | 02                                 | 110.09                                                 |
| February                                                   |                                                                                                                                                                                                                                                                                                                                                                                                                                                                                                                                                                                                                                                                                                                                                                                                                                                                                                                                                                                                                                                                                                                                                                                                                                                                                                                                                                                                                                                                                                                                                                                                                                                                                                                                                                                                                                                                                                                                                                                                                                                                                                                                | 211.61                                  | 122.91 (                                                                                                                                                                                                                                                                                                                                                                                                                                                                                                                                                                                                                                                                                                                                                                                                                                                                                                                                                                                                                                                                                                                                                                                                                                                                                                                                                                                                                                                                                                                                                                                                                                                                                                                                                                                                                                                                                                                                                                                                                                                                                                                       | r)                                                                                                                                                                                                                                                                                                                                                                                                                                                                                                                                                                                                                                                                                                                                                                                                                                                                                                                                                                                                                                                                                                                                                                                                                                                                                                                                                                                                                                                                                                                                                                                                                                                                                                                                                                                                                                                                                                                                                                                                                                                                                                                             | 206.90                            | 131.98                                                                                                                                                                                                                                                                                                                                                                                                                                                                                                                                                                                                                                                                                                                                                                                                                                                                                                                                                                                                                                                                                                                                                                                                                                                                                                                                                                                                                                                                                                                                                                                                                                                                                                                                                                                                                                                                                                                                                                                                                                                                                                                         | 3 (r)                                                                                                                                                                                                                                                                                                                                                                                                                                                                                                                                                                                                                                                                                                                                                                                                                                                                                                                                                                                                                                                                                                                                                                                                                                                                                                                                                                                                                                                                                                                                                                                                                                                                                                                                                                                                                                                                                                                                                                                                                                                                                                                         | 221.7                              | 72                                 | 110.12                                                 |
| March                                                      |                                                                                                                                                                                                                                                                                                                                                                                                                                                                                                                                                                                                                                                                                                                                                                                                                                                                                                                                                                                                                                                                                                                                                                                                                                                                                                                                                                                                                                                                                                                                                                                                                                                                                                                                                                                                                                                                                                                                                                                                                                                                                                                                | 214.09                                  | 123.33 (                                                                                                                                                                                                                                                                                                                                                                                                                                                                                                                                                                                                                                                                                                                                                                                                                                                                                                                                                                                                                                                                                                                                                                                                                                                                                                                                                                                                                                                                                                                                                                                                                                                                                                                                                                                                                                                                                                                                                                                                                                                                                                                       | r)                                                                                                                                                                                                                                                                                                                                                                                                                                                                                                                                                                                                                                                                                                                                                                                                                                                                                                                                                                                                                                                                                                                                                                                                                                                                                                                                                                                                                                                                                                                                                                                                                                                                                                                                                                                                                                                                                                                                                                                                                                                                                                                             | 210.07                            | 132.98                                                                                                                                                                                                                                                                                                                                                                                                                                                                                                                                                                                                                                                                                                                                                                                                                                                                                                                                                                                                                                                                                                                                                                                                                                                                                                                                                                                                                                                                                                                                                                                                                                                                                                                                                                                                                                                                                                                                                                                                                                                                                                                         | 3                                                                                                                                                                                                                                                                                                                                                                                                                                                                                                                                                                                                                                                                                                                                                                                                                                                                                                                                                                                                                                                                                                                                                                                                                                                                                                                                                                                                                                                                                                                                                                                                                                                                                                                                                                                                                                                                                                                                                                                                                                                                                                                             | 222.7                              | 71                                 | 109.69                                                 |
| April                                                      |                                                                                                                                                                                                                                                                                                                                                                                                                                                                                                                                                                                                                                                                                                                                                                                                                                                                                                                                                                                                                                                                                                                                                                                                                                                                                                                                                                                                                                                                                                                                                                                                                                                                                                                                                                                                                                                                                                                                                                                                                                                                                                                                | 217.91                                  | 126.09 (                                                                                                                                                                                                                                                                                                                                                                                                                                                                                                                                                                                                                                                                                                                                                                                                                                                                                                                                                                                                                                                                                                                                                                                                                                                                                                                                                                                                                                                                                                                                                                                                                                                                                                                                                                                                                                                                                                                                                                                                                                                                                                                       | r)                                                                                                                                                                                                                                                                                                                                                                                                                                                                                                                                                                                                                                                                                                                                                                                                                                                                                                                                                                                                                                                                                                                                                                                                                                                                                                                                                                                                                                                                                                                                                                                                                                                                                                                                                                                                                                                                                                                                                                                                                                                                                                                             | 215.40                            | 137.68                                                                                                                                                                                                                                                                                                                                                                                                                                                                                                                                                                                                                                                                                                                                                                                                                                                                                                                                                                                                                                                                                                                                                                                                                                                                                                                                                                                                                                                                                                                                                                                                                                                                                                                                                                                                                                                                                                                                                                                                                                                                                                                         | 3                                                                                                                                                                                                                                                                                                                                                                                                                                                                                                                                                                                                                                                                                                                                                                                                                                                                                                                                                                                                                                                                                                                                                                                                                                                                                                                                                                                                                                                                                                                                                                                                                                                                                                                                                                                                                                                                                                                                                                                                                                                                                                                             | 223.2                              | 29                                 | 109.76                                                 |
| May                                                        |                                                                                                                                                                                                                                                                                                                                                                                                                                                                                                                                                                                                                                                                                                                                                                                                                                                                                                                                                                                                                                                                                                                                                                                                                                                                                                                                                                                                                                                                                                                                                                                                                                                                                                                                                                                                                                                                                                                                                                                                                                                                                                                                | 220.45                                  | 127.45 (                                                                                                                                                                                                                                                                                                                                                                                                                                                                                                                                                                                                                                                                                                                                                                                                                                                                                                                                                                                                                                                                                                                                                                                                                                                                                                                                                                                                                                                                                                                                                                                                                                                                                                                                                                                                                                                                                                                                                                                                                                                                                                                       | r)                                                                                                                                                                                                                                                                                                                                                                                                                                                                                                                                                                                                                                                                                                                                                                                                                                                                                                                                                                                                                                                                                                                                                                                                                                                                                                                                                                                                                                                                                                                                                                                                                                                                                                                                                                                                                                                                                                                                                                                                                                                                                                                             | 218.82                            | 139.41                                                                                                                                                                                                                                                                                                                                                                                                                                                                                                                                                                                                                                                                                                                                                                                                                                                                                                                                                                                                                                                                                                                                                                                                                                                                                                                                                                                                                                                                                                                                                                                                                                                                                                                                                                                                                                                                                                                                                                                                                                                                                                                         | 1 (r)                                                                                                                                                                                                                                                                                                                                                                                                                                                                                                                                                                                                                                                                                                                                                                                                                                                                                                                                                                                                                                                                                                                                                                                                                                                                                                                                                                                                                                                                                                                                                                                                                                                                                                                                                                                                                                                                                                                                                                                                                                                                                                                         | 223.9                              | 94                                 | 110.57                                                 |
| June                                                       |                                                                                                                                                                                                                                                                                                                                                                                                                                                                                                                                                                                                                                                                                                                                                                                                                                                                                                                                                                                                                                                                                                                                                                                                                                                                                                                                                                                                                                                                                                                                                                                                                                                                                                                                                                                                                                                                                                                                                                                                                                                                                                                                | 223.65                                  | 128.82 (                                                                                                                                                                                                                                                                                                                                                                                                                                                                                                                                                                                                                                                                                                                                                                                                                                                                                                                                                                                                                                                                                                                                                                                                                                                                                                                                                                                                                                                                                                                                                                                                                                                                                                                                                                                                                                                                                                                                                                                                                                                                                                                       | r)                                                                                                                                                                                                                                                                                                                                                                                                                                                                                                                                                                                                                                                                                                                                                                                                                                                                                                                                                                                                                                                                                                                                                                                                                                                                                                                                                                                                                                                                                                                                                                                                                                                                                                                                                                                                                                                                                                                                                                                                                                                                                                                             | 222.55                            | 141.35                                                                                                                                                                                                                                                                                                                                                                                                                                                                                                                                                                                                                                                                                                                                                                                                                                                                                                                                                                                                                                                                                                                                                                                                                                                                                                                                                                                                                                                                                                                                                                                                                                                                                                                                                                                                                                                                                                                                                                                                                                                                                                                         | 5 (r)                                                                                                                                                                                                                                                                                                                                                                                                                                                                                                                                                                                                                                                                                                                                                                                                                                                                                                                                                                                                                                                                                                                                                                                                                                                                                                                                                                                                                                                                                                                                                                                                                                                                                                                                                                                                                                                                                                                                                                                                                                                                                                                         | 224.4                              | 10                                 | 111.15                                                 |
| July                                                       |                                                                                                                                                                                                                                                                                                                                                                                                                                                                                                                                                                                                                                                                                                                                                                                                                                                                                                                                                                                                                                                                                                                                                                                                                                                                                                                                                                                                                                                                                                                                                                                                                                                                                                                                                                                                                                                                                                                                                                                                                                                                                                                                | 224.68                                  | 129.87                                                                                                                                                                                                                                                                                                                                                                                                                                                                                                                                                                                                                                                                                                                                                                                                                                                                                                                                                                                                                                                                                                                                                                                                                                                                                                                                                                                                                                                                                                                                                                                                                                                                                                                                                                                                                                                                                                                                                                                                                                                                                                                         |                                                                                                                                                                                                                                                                                                                                                                                                                                                                                                                                                                                                                                                                                                                                                                                                                                                                                                                                                                                                                                                                                                                                                                                                                                                                                                                                                                                                                                                                                                                                                                                                                                                                                                                                                                                                                                                                                                                                                                                                                                                                                                                                | 223.86                            | 143.17                                                                                                                                                                                                                                                                                                                                                                                                                                                                                                                                                                                                                                                                                                                                                                                                                                                                                                                                                                                                                                                                                                                                                                                                                                                                                                                                                                                                                                                                                                                                                                                                                                                                                                                                                                                                                                                                                                                                                                                                                                                                                                                         | 7                                                                                                                                                                                                                                                                                                                                                                                                                                                                                                                                                                                                                                                                                                                                                                                                                                                                                                                                                                                                                                                                                                                                                                                                                                                                                                                                                                                                                                                                                                                                                                                                                                                                                                                                                                                                                                                                                                                                                                                                                                                                                                                             | 226.4                              | 13                                 | 111.12                                                 |
| August                                                     |                                                                                                                                                                                                                                                                                                                                                                                                                                                                                                                                                                                                                                                                                                                                                                                                                                                                                                                                                                                                                                                                                                                                                                                                                                                                                                                                                                                                                                                                                                                                                                                                                                                                                                                                                                                                                                                                                                                                                                                                                                                                                                                                | 225.64                                  | 130.14                                                                                                                                                                                                                                                                                                                                                                                                                                                                                                                                                                                                                                                                                                                                                                                                                                                                                                                                                                                                                                                                                                                                                                                                                                                                                                                                                                                                                                                                                                                                                                                                                                                                                                                                                                                                                                                                                                                                                                                                                                                                                                                         |                                                                                                                                                                                                                                                                                                                                                                                                                                                                                                                                                                                                                                                                                                                                                                                                                                                                                                                                                                                                                                                                                                                                                                                                                                                                                                                                                                                                                                                                                                                                                                                                                                                                                                                                                                                                                                                                                                                                                                                                                                                                                                                                | 224.28                            | 143.15                                                                                                                                                                                                                                                                                                                                                                                                                                                                                                                                                                                                                                                                                                                                                                                                                                                                                                                                                                                                                                                                                                                                                                                                                                                                                                                                                                                                                                                                                                                                                                                                                                                                                                                                                                                                                                                                                                                                                                                                                                                                                                                         | 5                                                                                                                                                                                                                                                                                                                                                                                                                                                                                                                                                                                                                                                                                                                                                                                                                                                                                                                                                                                                                                                                                                                                                                                                                                                                                                                                                                                                                                                                                                                                                                                                                                                                                                                                                                                                                                                                                                                                                                                                                                                                                                                             | 228.5                              | 53                                 | 111.80                                                 |
| ext Publication                                            | will not be                                                                                                                                                                                                                                                                                                                                                                                                                                                                                                                                                                                                                                                                                                                                                                                                                                                                                                                                                                                                                                                                                                                                                                                                                                                                                                                                                                                                                                                                                                                                                                                                                                                                                                                                                                                                                                                                                                                                                                                                                                                                                                                    | e expressed f                           | or 2006 base year.                                                                                                                                                                                                                                                                                                                                                                                                                                                                                                                                                                                                                                                                                                                                                                                                                                                                                                                                                                                                                                                                                                                                                                                                                                                                                                                                                                                                                                                                                                                                                                                                                                                                                                                                                                                                                                                                                                                                                                                                                                                                                                             | .)                                                                                                                                                                                                                                                                                                                                                                                                                                                                                                                                                                                                                                                                                                                                                                                                                                                                                                                                                                                                                                                                                                                                                                                                                                                                                                                                                                                                                                                                                                                                                                                                                                                                                                                                                                                                                                                                                                                                                                                                                                                                                                                             |                                   |                                                                                                                                                                                                                                                                                                                                                                                                                                                                                                                                                                                                                                                                                                                                                                                                                                                                                                                                                                                                                                                                                                                                                                                                                                                                                                                                                                                                                                                                                                                                                                                                                                                                                                                                                                                                                                                                                                                                                                                                                                                                                                                                |                                                                                                                                                                                                                                                                                                                                                                                                                                                                                                                                                                                                                                                                                                                                                                                                                                                                                                                                                                                                                                                                                                                                                                                                                                                                                                                                                                                                                                                                                                                                                                                                                                                                                                                                                                                                                                                                                                                                                                                                                                                                                                                               |                                    |                                    |                                                        |
| 33                                                         | 216.92                                                                                                                                                                                                                                                                                                                                                                                                                                                                                                                                                                                                                                                                                                                                                                                                                                                                                                                                                                                                                                                                                                                                                                                                                                                                                                                                                                                                                                                                                                                                                                                                                                                                                                                                                                                                                                                                                                                                                                                                                                                                                                                         | 219.03                                  | .85                                                                                                                                                                                                                                                                                                                                                                                                                                                                                                                                                                                                                                                                                                                                                                                                                                                                                                                                                                                                                                                                                                                                                                                                                                                                                                                                                                                                                                                                                                                                                                                                                                                                                                                                                                                                                                                                                                                                                                                                                                                                                                                            | 19                                                                                                                                                                                                                                                                                                                                                                                                                                                                                                                                                                                                                                                                                                                                                                                                                                                                                                                                                                                                                                                                                                                                                                                                                                                                                                                                                                                                                                                                                                                                                                                                                                                                                                                                                                                                                                                                                                                                                                                                                                                                                                                             | 60                                | 167                                                                                                                                                                                                                                                                                                                                                                                                                                                                                                                                                                                                                                                                                                                                                                                                                                                                                                                                                                                                                                                                                                                                                                                                                                                                                                                                                                                                                                                                                                                                                                                                                                                                                                                                                                                                                                                                                                                                                                                                                                                                                                                            | 220,45                                                                                                                                                                                                                                                                                                                                                                                                                                                                                                                                                                                                                                                                                                                                                                                                                                                                                                                                                                                                                                                                                                                                                                                                                                                                                                                                                                                                                                                                                                                                                                                                                                                                                                                                                                                                                                                                                                                                                                                                                                                                                                                        | 223.65                             | 224.68                             | .64                                                    |
| 214.31                                                     | 216                                                                                                                                                                                                                                                                                                                                                                                                                                                                                                                                                                                                                                                                                                                                                                                                                                                                                                                                                                                                                                                                                                                                                                                                                                                                                                                                                                                                                                                                                                                                                                                                                                                                                                                                                                                                                                                                                                                                                                                                                                                                                                                            | 219                                     | 214.40                                                                                                                                                                                                                                                                                                                                                                                                                                                                                                                                                                                                                                                                                                                                                                                                                                                                                                                                                                                                                                                                                                                                                                                                                                                                                                                                                                                                                                                                                                                                                                                                                                                                                                                                                                                                                                                                                                                                                                                                                                                                                                                         | 211.61                                                                                                                                                                                                                                                                                                                                                                                                                                                                                                                                                                                                                                                                                                                                                                                                                                                                                                                                                                                                                                                                                                                                                                                                                                                                                                                                                                                                                                                                                                                                                                                                                                                                                                                                                                                                                                                                                                                                                                                                                                                                                                                         | 214.09                            | 217.91                                                                                                                                                                                                                                                                                                                                                                                                                                                                                                                                                                                                                                                                                                                                                                                                                                                                                                                                                                                                                                                                                                                                                                                                                                                                                                                                                                                                                                                                                                                                                                                                                                                                                                                                                                                                                                                                                                                                                                                                                                                                                                                         | 220                                                                                                                                                                                                                                                                                                                                                                                                                                                                                                                                                                                                                                                                                                                                                                                                                                                                                                                                                                                                                                                                                                                                                                                                                                                                                                                                                                                                                                                                                                                                                                                                                                                                                                                                                                                                                                                                                                                                                                                                                                                                                                                           | 273                                | 224                                | 225.64                                                 |
|                                                            |                                                                                                                                                                                                                                                                                                                                                                                                                                                                                                                                                                                                                                                                                                                                                                                                                                                                                                                                                                                                                                                                                                                                                                                                                                                                                                                                                                                                                                                                                                                                                                                                                                                                                                                                                                                                                                                                                                                                                                                                                                                                                                                                |                                         |                                                                                                                                                                                                                                                                                                                                                                                                                                                                                                                                                                                                                                                                                                                                                                                                                                                                                                                                                                                                                                                                                                                                                                                                                                                                                                                                                                                                                                                                                                                                                                                                                                                                                                                                                                                                                                                                                                                                                                                                                                                                                                                                |                                                                                                                                                                                                                                                                                                                                                                                                                                                                                                                                                                                                                                                                                                                                                                                                                                                                                                                                                                                                                                                                                                                                                                                                                                                                                                                                                                                                                                                                                                                                                                                                                                                                                                                                                                                                                                                                                                                                                                                                                                                                                                                                |                                   |                                                                                                                                                                                                                                                                                                                                                                                                                                                                                                                                                                                                                                                                                                                                                                                                                                                                                                                                                                                                                                                                                                                                                                                                                                                                                                                                                                                                                                                                                                                                                                                                                                                                                                                                                                                                                                                                                                                                                                                                                                                                                                                                |                                                                                                                                                                                                                                                                                                                                                                                                                                                                                                                                                                                                                                                                                                                                                                                                                                                                                                                                                                                                                                                                                                                                                                                                                                                                                                                                                                                                                                                                                                                                                                                                                                                                                                                                                                                                                                                                                                                                                                                                                                                                                                                               |                                    |                                    |                                                        |
|                                                            | _                                                                                                                                                                                                                                                                                                                                                                                                                                                                                                                                                                                                                                                                                                                                                                                                                                                                                                                                                                                                                                                                                                                                                                                                                                                                                                                                                                                                                                                                                                                                                                                                                                                                                                                                                                                                                                                                                                                                                                                                                                                                                                                              |                                         |                                                                                                                                                                                                                                                                                                                                                                                                                                                                                                                                                                                                                                                                                                                                                                                                                                                                                                                                                                                                                                                                                                                                                                                                                                                                                                                                                                                                                                                                                                                                                                                                                                                                                                                                                                                                                                                                                                                                                                                                                                                                                                                                | _                                                                                                                                                                                                                                                                                                                                                                                                                                                                                                                                                                                                                                                                                                                                                                                                                                                                                                                                                                                                                                                                                                                                                                                                                                                                                                                                                                                                                                                                                                                                                                                                                                                                                                                                                                                                                                                                                                                                                                                                                                                                                                                              |                                   | _                                                                                                                                                                                                                                                                                                                                                                                                                                                                                                                                                                                                                                                                                                                                                                                                                                                                                                                                                                                                                                                                                                                                                                                                                                                                                                                                                                                                                                                                                                                                                                                                                                                                                                                                                                                                                                                                                                                                                                                                                                                                                                                              |                                                                                                                                                                                                                                                                                                                                                                                                                                                                                                                                                                                                                                                                                                                                                                                                                                                                                                                                                                                                                                                                                                                                                                                                                                                                                                                                                                                                                                                                                                                                                                                                                                                                                                                                                                                                                                                                                                                                                                                                                                                                                                                               |                                    | _                                  | -                                                      |
|                                                            | 90                                                                                                                                                                                                                                                                                                                                                                                                                                                                                                                                                                                                                                                                                                                                                                                                                                                                                                                                                                                                                                                                                                                                                                                                                                                                                                                                                                                                                                                                                                                                                                                                                                                                                                                                                                                                                                                                                                                                                                                                                                                                                                                             | 02                                      | 51 88                                                                                                                                                                                                                                                                                                                                                                                                                                                                                                                                                                                                                                                                                                                                                                                                                                                                                                                                                                                                                                                                                                                                                                                                                                                                                                                                                                                                                                                                                                                                                                                                                                                                                                                                                                                                                                                                                                                                                                                                                                                                                                                          | 11                                                                                                                                                                                                                                                                                                                                                                                                                                                                                                                                                                                                                                                                                                                                                                                                                                                                                                                                                                                                                                                                                                                                                                                                                                                                                                                                                                                                                                                                                                                                                                                                                                                                                                                                                                                                                                                                                                                                                                                                                                                                                                                             | 83                                | 6                                                                                                                                                                                                                                                                                                                                                                                                                                                                                                                                                                                                                                                                                                                                                                                                                                                                                                                                                                                                                                                                                                                                                                                                                                                                                                                                                                                                                                                                                                                                                                                                                                                                                                                                                                                                                                                                                                                                                                                                                                                                                                                              | 45                                                                                                                                                                                                                                                                                                                                                                                                                                                                                                                                                                                                                                                                                                                                                                                                                                                                                                                                                                                                                                                                                                                                                                                                                                                                                                                                                                                                                                                                                                                                                                                                                                                                                                                                                                                                                                                                                                                                                                                                                                                                                                                            | 82                                 | 87                                 |                                                        |
| 125.15                                                     | 126.06                                                                                                                                                                                                                                                                                                                                                                                                                                                                                                                                                                                                                                                                                                                                                                                                                                                                                                                                                                                                                                                                                                                                                                                                                                                                                                                                                                                                                                                                                                                                                                                                                                                                                                                                                                                                                                                                                                                                                                                                                                                                                                                         | 127.20                                  | 124.25                                                                                                                                                                                                                                                                                                                                                                                                                                                                                                                                                                                                                                                                                                                                                                                                                                                                                                                                                                                                                                                                                                                                                                                                                                                                                                                                                                                                                                                                                                                                                                                                                                                                                                                                                                                                                                                                                                                                                                                                                                                                                                                         | 122.91                                                                                                                                                                                                                                                                                                                                                                                                                                                                                                                                                                                                                                                                                                                                                                                                                                                                                                                                                                                                                                                                                                                                                                                                                                                                                                                                                                                                                                                                                                                                                                                                                                                                                                                                                                                                                                                                                                                                                                                                                                                                                                                         | 123.33                            | 126.09                                                                                                                                                                                                                                                                                                                                                                                                                                                                                                                                                                                                                                                                                                                                                                                                                                                                                                                                                                                                                                                                                                                                                                                                                                                                                                                                                                                                                                                                                                                                                                                                                                                                                                                                                                                                                                                                                                                                                                                                                                                                                                                         | 127.45                                                                                                                                                                                                                                                                                                                                                                                                                                                                                                                                                                                                                                                                                                                                                                                                                                                                                                                                                                                                                                                                                                                                                                                                                                                                                                                                                                                                                                                                                                                                                                                                                                                                                                                                                                                                                                                                                                                                                                                                                                                                                                                        | 128.82                             | 129.87                             | 130,14                                                 |
|                                                            | 126.06                                                                                                                                                                                                                                                                                                                                                                                                                                                                                                                                                                                                                                                                                                                                                                                                                                                                                                                                                                                                                                                                                                                                                                                                                                                                                                                                                                                                                                                                                                                                                                                                                                                                                                                                                                                                                                                                                                                                                                                                                                                                                                                         | 00 127.20                               | Dec Jan 22, 23, 25, 28, 28                                                                                                                                                                                                                                                                                                                                                                                                                                                                                                                                                                                                                                                                                                                                                                                                                                                                                                                                                                                                                                                                                                                                                                                                                                                                                                                                                                                                                                                                                                                                                                                                                                                                                                                                                                                                                                                                                                                                                                                                                                                                                                     | Lep 122.91                                                                                                                                                                                                                                                                                                                                                                                                                                                                                                                                                                                                                                                                                                                                                                                                                                                                                                                                                                                                                                                                                                                                                                                                                                                                                                                                                                                                                                                                                                                                                                                                                                                                                                                                                                                                                                                                                                                                                                                                                                                                                                                     | 123.33<br>March                   | 1756.09<br>April                                                                                                                                                                                                                                                                                                                                                                                                                                                                                                                                                                                                                                                                                                                                                                                                                                                                                                                                                                                                                                                                                                                                                                                                                                                                                                                                                                                                                                                                                                                                                                                                                                                                                                                                                                                                                                                                                                                                                                                                                                                                                                               | May 127.45                                                                                                                                                                                                                                                                                                                                                                                                                                                                                                                                                                                                                                                                                                                                                                                                                                                                                                                                                                                                                                                                                                                                                                                                                                                                                                                                                                                                                                                                                                                                                                                                                                                                                                                                                                                                                                                                                                                                                                                                                                                                                                                    | 128.82<br>128.83                   | Apr 129.87                         |                                                        |
| Sep 125.15                                                 |                                                                                                                                                                                                                                                                                                                                                                                                                                                                                                                                                                                                                                                                                                                                                                                                                                                                                                                                                                                                                                                                                                                                                                                                                                                                                                                                                                                                                                                                                                                                                                                                                                                                                                                                                                                                                                                                                                                                                                                                                                                                                                                                | Nov                                     |                                                                                                                                                                                                                                                                                                                                                                                                                                                                                                                                                                                                                                                                                                                                                                                                                                                                                                                                                                                                                                                                                                                                                                                                                                                                                                                                                                                                                                                                                                                                                                                                                                                                                                                                                                                                                                                                                                                                                                                                                                                                                                                                | 122.                                                                                                                                                                                                                                                                                                                                                                                                                                                                                                                                                                                                                                                                                                                                                                                                                                                                                                                                                                                                                                                                                                                                                                                                                                                                                                                                                                                                                                                                                                                                                                                                                                                                                                                                                                                                                                                                                                                                                                                                                                                                                                                           | March 53                          | April 2016                                                                                                                                                                                                                                                                                                                                                                                                                                                                                                                                                                                                                                                                                                                                                                                                                                                                                                                                                                                                                                                                                                                                                                                                                                                                                                                                                                                                                                                                                                                                                                                                                                                                                                                                                                                                                                                                                                                                                                                                                                                                                                                     | May 152                                                                                                                                                                                                                                                                                                                                                                                                                                                                                                                                                                                                                                                                                                                                                                                                                                                                                                                                                                                                                                                                                                                                                                                                                                                                                                                                                                                                                                                                                                                                                                                                                                                                                                                                                                                                                                                                                                                                                                                                                                                                                                                       |                                    | 129.                               | 130.14                                                 |
| Sep Sep %                                                  | Oct 201                                                                                                                                                                                                                                                                                                                                                                                                                                                                                                                                                                                                                                                                                                                                                                                                                                                                                                                                                                                                                                                                                                                                                                                                                                                                                                                                                                                                                                                                                                                                                                                                                                                                                                                                                                                                                                                                                                                                                                                                                                                                                                                        | Nov                                     | Dec Jan                                                                                                                                                                                                                                                                                                                                                                                                                                                                                                                                                                                                                                                                                                                                                                                                                                                                                                                                                                                                                                                                                                                                                                                                                                                                                                                                                                                                                                                                                                                                                                                                                                                                                                                                                                                                                                                                                                                                                                                                                                                                                                                        | Feb 2006 Base                                                                                                                                                                                                                                                                                                                                                                                                                                                                                                                                                                                                                                                                                                                                                                                                                                                                                                                                                                                                                                                                                                                                                                                                                                                                                                                                                                                                                                                                                                                                                                                                                                                                                                                                                                                                                                                                                                                                                                                                                                                                                                                  | March 2012 B                      | April 2016 ase                                                                                                                                                                                                                                                                                                                                                                                                                                                                                                                                                                                                                                                                                                                                                                                                                                                                                                                                                                                                                                                                                                                                                                                                                                                                                                                                                                                                                                                                                                                                                                                                                                                                                                                                                                                                                                                                                                                                                                                                                                                                                                                 | May 152                                                                                                                                                                                                                                                                                                                                                                                                                                                                                                                                                                                                                                                                                                                                                                                                                                                                                                                                                                                                                                                                                                                                                                                                                                                                                                                                                                                                                                                                                                                                                                                                                                                                                                                                                                                                                                                                                                                                                                                                                                                                                                                       | June                               | Alnt 129                           | Aug 130 14                                             |
| Sep 152:13                                                 | Oct 201                                                                                                                                                                                                                                                                                                                                                                                                                                                                                                                                                                                                                                                                                                                                                                                                                                                                                                                                                                                                                                                                                                                                                                                                                                                                                                                                                                                                                                                                                                                                                                                                                                                                                                                                                                                                                                                                                                                                                                                                                                                                                                                        | Nov                                     | Dec Jan                                                                                                                                                                                                                                                                                                                                                                                                                                                                                                                                                                                                                                                                                                                                                                                                                                                                                                                                                                                                                                                                                                                                                                                                                                                                                                                                                                                                                                                                                                                                                                                                                                                                                                                                                                                                                                                                                                                                                                                                                                                                                                                        | Feb 2006 Base                                                                                                                                                                                                                                                                                                                                                                                                                                                                                                                                                                                                                                                                                                                                                                                                                                                                                                                                                                                                                                                                                                                                                                                                                                                                                                                                                                                                                                                                                                                                                                                                                                                                                                                                                                                                                                                                                                                                                                                                                                                                                                                  | March 2012 B                      | April 2016 ase                                                                                                                                                                                                                                                                                                                                                                                                                                                                                                                                                                                                                                                                                                                                                                                                                                                                                                                                                                                                                                                                                                                                                                                                                                                                                                                                                                                                                                                                                                                                                                                                                                                                                                                                                                                                                                                                                                                                                                                                                                                                                                                 | May 152                                                                                                                                                                                                                                                                                                                                                                                                                                                                                                                                                                                                                                                                                                                                                                                                                                                                                                                                                                                                                                                                                                                                                                                                                                                                                                                                                                                                                                                                                                                                                                                                                                                                                                                                                                                                                                                                                                                                                                                                                                                                                                                       | June                               | Alnt 129                           | Aug 130.14                                             |
| Seb 125,15                                                 | Oct                                                                                                                                                                                                                                                                                                                                                                                                                                                                                                                                                                                                                                                                                                                                                                                                                                                                                                                                                                                                                                                                                                                                                                                                                                                                                                                                                                                                                                                                                                                                                                                                                                                                                                                                                                                                                                                                                                                                                                                                                                                                                                                            | Nov                                     |                                                                                                                                                                                                                                                                                                                                                                                                                                                                                                                                                                                                                                                                                                                                                                                                                                                                                                                                                                                                                                                                                                                                                                                                                                                                                                                                                                                                                                                                                                                                                                                                                                                                                                                                                                                                                                                                                                                                                                                                                                                                                                                                | Feb Feb                                                                                                                                                                                                                                                                                                                                                                                                                                                                                                                                                                                                                                                                                                                                                                                                                                                                                                                                                                                                                                                                                                                                                                                                                                                                                                                                                                                                                                                                                                                                                                                                                                                                                                                                                                                                                                                                                                                                                                                                                                                                                                                        | March 53                          | April 2016                                                                                                                                                                                                                                                                                                                                                                                                                                                                                                                                                                                                                                                                                                                                                                                                                                                                                                                                                                                                                                                                                                                                                                                                                                                                                                                                                                                                                                                                                                                                                                                                                                                                                                                                                                                                                                                                                                                                                                                                                                                                                                                     | May 152                                                                                                                                                                                                                                                                                                                                                                                                                                                                                                                                                                                                                                                                                                                                                                                                                                                                                                                                                                                                                                                                                                                                                                                                                                                                                                                                                                                                                                                                                                                                                                                                                                                                                                                                                                                                                                                                                                                                                                                                                                                                                                                       |                                    | 129.                               | 130,14                                                 |
| Seb 2125.15                                                | Oct 201                                                                                                                                                                                                                                                                                                                                                                                                                                                                                                                                                                                                                                                                                                                                                                                                                                                                                                                                                                                                                                                                                                                                                                                                                                                                                                                                                                                                                                                                                                                                                                                                                                                                                                                                                                                                                                                                                                                                                                                                                                                                                                                        | Nov 99.817                              | Dec Jan 207.58                                                                                                                                                                                                                                                                                                                                                                                                                                                                                                                                                                                                                                                                                                                                                                                                                                                                                                                                                                                                                                                                                                                                                                                                                                                                                                                                                                                                                                                                                                                                                                                                                                                                                                                                                                                                                                                                                                                                                                                                                                                                                                                 | Feb - 2006 Base - 06'902                                                                                                                                                                                                                                                                                                                                                                                                                                                                                                                                                                                                                                                                                                                                                                                                                                                                                                                                                                                                                                                                                                                                                                                                                                                                                                                                                                                                                                                                                                                                                                                                                                                                                                                                                                                                                                                                                                                                                                                                                                                                                                       | 2012 B                            | 2016<br>ase 07:51                                                                                                                                                                                                                                                                                                                                                                                                                                                                                                                                                                                                                                                                                                                                                                                                                                                                                                                                                                                                                                                                                                                                                                                                                                                                                                                                                                                                                                                                                                                                                                                                                                                                                                                                                                                                                                                                                                                                                                                                                                                                                                              | May 127                                                                                                                                                                                                                                                                                                                                                                                                                                                                                                                                                                                                                                                                                                                                                                                                                                                                                                                                                                                                                                                                                                                                                                                                                                                                                                                                                                                                                                                                                                                                                                                                                                                                                                                                                                                                                                                                                                                                                                                                                                                                                                                       | 975.55                             | Alnt 129                           | 224.28 eg 130.14                                       |
| Seb 2125.15                                                | Oct 201                                                                                                                                                                                                                                                                                                                                                                                                                                                                                                                                                                                                                                                                                                                                                                                                                                                                                                                                                                                                                                                                                                                                                                                                                                                                                                                                                                                                                                                                                                                                                                                                                                                                                                                                                                                                                                                                                                                                                                                                                                                                                                                        | 15 Nov                                  | Dec Jan 885.702                                                                                                                                                                                                                                                                                                                                                                                                                                                                                                                                                                                                                                                                                                                                                                                                                                                                                                                                                                                                                                                                                                                                                                                                                                                                                                                                                                                                                                                                                                                                                                                                                                                                                                                                                                                                                                                                                                                                                                                                                                                                                                                | Feb 2006 Base 2006 905 905 906 906 906 906 906 906 906 906 906 906                                                                                                                                                                                                                                                                                                                                                                                                                                                                                                                                                                                                                                                                                                                                                                                                                                                                                                                                                                                                                                                                                                                                                                                                                                                                                                                                                                                                                                                                                                                                                                                                                                                                                                                                                                                                                                                                                                                                                                                                                                                             | March 2012 B                      | 2016<br>ase 2016                                                                                                                                                                                                                                                                                                                                                                                                                                                                                                                                                                                                                                                                                                                                                                                                                                                                                                                                                                                                                                                                                                                                                                                                                                                                                                                                                                                                                                                                                                                                                                                                                                                                                                                                                                                                                                                                                                                                                                                                                                                                                                               | 41 W V 1218.82 M                                                                                                                                                                                                                                                                                                                                                                                                                                                                                                                                                                                                                                                                                                                                                                                                                                                                                                                                                                                                                                                                                                                                                                                                                                                                                                                                                                                                                                                                                                                                                                                                                                                                                                                                                                                                                                                                                                                                                                                                                                                                                                              | 975.55                             | 17 • 223.86 E 129.                 | 15 P P 130.14                                          |
| 136.45 • • • 212.59 • • • 125.15                           | Oct \$215.63                                                                                                                                                                                                                                                                                                                                                                                                                                                                                                                                                                                                                                                                                                                                                                                                                                                                                                                                                                                                                                                                                                                                                                                                                                                                                                                                                                                                                                                                                                                                                                                                                                                                                                                                                                                                                                                                                                                                                                                                                                                                                                                   | Nov | 134,13 Per 211.22 211.22 131.39 Per 207.58                                                                                                                                                                                                                                                                                                                                                                                                                                                                                                                                                                                                                                                                                                                                                                                                                                                                                                                                                                                                                                                                                                                                                                                                                                                                                                                                                                                                                                                                                                                                                                                                                                                                                                                                                                                                                                                                                                                                                                                                                                                                                     | 727 Feb - 2006 Base - 2006 Bas | March 2012 B                      | 2016<br>ase 2016                                                                                                                                                                                                                                                                                                                                                                                                                                                                                                                                                                                                                                                                                                                                                                                                                                                                                                                                                                                                                                                                                                                                                                                                                                                                                                                                                                                                                                                                                                                                                                                                                                                                                                                                                                                                                                                                                                                                                                                                                                                                                                               | 139,41 • 218.82 × 127                                                                                                                                                                                                                                                                                                                                                                                                                                                                                                                                                                                                                                                                                                                                                                                                                                                                                                                                                                                                                                                                                                                                                                                                                                                                                                                                                                                                                                                                                                                                                                                                                                                                                                                                                                                                                                                                                                                                                                                                                                                                                                         | 141.35 • 222.55                    | 143.17 • 223.86 È 129              | 143.15 W 224.28 W 130.14                               |
| Seb 2125.15                                                | Oct 201                                                                                                                                                                                                                                                                                                                                                                                                                                                                                                                                                                                                                                                                                                                                                                                                                                                                                                                                                                                                                                                                                                                                                                                                                                                                                                                                                                                                                                                                                                                                                                                                                                                                                                                                                                                                                                                                                                                                                                                                                                                                                                                        | 15 Nov                                  | Dec Jan 885.702                                                                                                                                                                                                                                                                                                                                                                                                                                                                                                                                                                                                                                                                                                                                                                                                                                                                                                                                                                                                                                                                                                                                                                                                                                                                                                                                                                                                                                                                                                                                                                                                                                                                                                                                                                                                                                                                                                                                                                                                                                                                                                                | Feb 2006 Base 2006 905 905 906 906 906 906 906 906 906 906 906 906                                                                                                                                                                                                                                                                                                                                                                                                                                                                                                                                                                                                                                                                                                                                                                                                                                                                                                                                                                                                                                                                                                                                                                                                                                                                                                                                                                                                                                                                                                                                                                                                                                                                                                                                                                                                                                                                                                                                                                                                                                                             | March 2012 B                      | 2016<br>ase 2016                                                                                                                                                                                                                                                                                                                                                                                                                                                                                                                                                                                                                                                                                                                                                                                                                                                                                                                                                                                                                                                                                                                                                                                                                                                                                                                                                                                                                                                                                                                                                                                                                                                                                                                                                                                                                                                                                                                                                                                                                                                                                                               | 41 W V 1218.82 M                                                                                                                                                                                                                                                                                                                                                                                                                                                                                                                                                                                                                                                                                                                                                                                                                                                                                                                                                                                                                                                                                                                                                                                                                                                                                                                                                                                                                                                                                                                                                                                                                                                                                                                                                                                                                                                                                                                                                                                                                                                                                                              | 975.55                             | 17 • 223.86 E 129.                 | 15 P P 224.28                                          |
| seb de 125.15 de 212.59 de 2125.15                         | Oct 201                                                                                                                                                                                                                                                                                                                                                                                                                                                                                                                                                                                                                                                                                                                                                                                                                                                                                                                                                                                                                                                                                                                                                                                                                                                                                                                                                                                                                                                                                                                                                                                                                                                                                                                                                                                                                                                                                                                                                                                                                                                                                                                        | Nov Nov Nov                             | Dec Jan  Dec Jan  Dec Jan                                                                                                                                                                                                                                                                                                                                                                                                                                                                                                                                                                                                                                                                                                                                                                                                                                                                                                                                                                                                                                                                                                                                                                                                                                                                                                                                                                                                                                                                                                                                                                                                                                                                                                                                                                                                                                                                                                                                                                                                                                                                                                      | 727 Feb - 2006 Base - 2006 Bas | March 2012 B                      | 2016 ase 9 4 517 April 201                                                                                                                                                                                                                                                                                                                                                                                                                                                                                                                                                                                                                                                                                                                                                                                                                                                                                                                                                                                                                                                                                                                                                                                                                                                                                                                                                                                                                                                                                                                                                                                                                                                                                                                                                                                                                                                                                                                                                                                                                                                                                                     | May 139.41 May 1218.82                                                                                                                                                                                                                                                                                                                                                                                                                                                                                                                                                                                                                                                                                                                                                                                                                                                                                                                                                                                                                                                                                                                                                                                                                                                                                                                                                                                                                                                                                                                                                                                                                                                                                                                                                                                                                                                                                                                                                                                                                                                                                                        | 90 June 141.35                     | 143.17 • 223.86 È 129              | 143.15 W 224.28 W 130.14                               |
| Seb 212.59 eb                                              | Oct 201                                                                                                                                                                                                                                                                                                                                                                                                                                                                                                                                                                                                                                                                                                                                                                                                                                                                                                                                                                                                                                                                                                                                                                                                                                                                                                                                                                                                                                                                                                                                                                                                                                                                                                                                                                                                                                                                                                                                                                                                                                                                                                                        | Nov Nov Nov                             | 134,13 Per 211.22 211.22 131.39 Per 207.58                                                                                                                                                                                                                                                                                                                                                                                                                                                                                                                                                                                                                                                                                                                                                                                                                                                                                                                                                                                                                                                                                                                                                                                                                                                                                                                                                                                                                                                                                                                                                                                                                                                                                                                                                                                                                                                                                                                                                                                                                                                                                     | 727 Feb - 2006 Base - 2006 Bas | March 2012 B                      | April 2016 ase 212.40 April April                                                                                                                                                                                                                                                                                                                                                                                                                                                                                                                                                                                                                                                                                                                                                                                                                                                                                                                                                                                                                                                                                                                                                                                                                                                                                                                                                                                                                                                                                                                                                                                                                                                                                                                                                                                                                                                                                                                                                                                                                                                                                              | May 139.41 May 1218.82                                                                                                                                                                                                                                                                                                                                                                                                                                                                                                                                                                                                                                                                                                                                                                                                                                                                                                                                                                                                                                                                                                                                                                                                                                                                                                                                                                                                                                                                                                                                                                                                                                                                                                                                                                                                                                                                                                                                                                                                                                                                                                        | 90 June 141.35                     | 143.17 • 223.86 È 129              | 143.15 W 224.28 W 130.14                               |
| Seb 212.59 eb 2125.15                                      | Oct 201                                                                                                                                                                                                                                                                                                                                                                                                                                                                                                                                                                                                                                                                                                                                                                                                                                                                                                                                                                                                                                                                                                                                                                                                                                                                                                                                                                                                                                                                                                                                                                                                                                                                                                                                                                                                                                                                                                                                                                                                                                                                                                                        | Nov 9788 651 Nov 0115                   | Dec Jan  277112  285.702  BET-968  BET-968  BET-978  BET- | 727<br>Feb 2006 Base 06:902                                                                                                                                                                                                                                                                                                                                                                                                                                                                                                                                                                                                                                                                                                                                                                                                                                                                                                                                                                                                                                                                                                                                                                                                                                                                                                                                                                                                                                                                                                                                                                                                                                                                                                                                                                                                                                                                                                                                                                                                                                                                                                    | March 2012 B                      | April 2016 ase Pood In Food In                                                                                                                                                                                                                                                                                                                                                                                                                                                                                                                                                                                                                                                                                                                                                                                                                                                                                                                                                                                                                                                                                                                                                                                                                                                                                                                                                                                                                                                                                                                                                                                                                                                                                                                                                                                                                                                                                                                                                                                                                                                                                                 | May 78812 • 179651 May 16 May 17 May 18 May | June S52222                        | F 123.86 F 129.17 ■ • 223.86 F 129 | 8 143,15 W 224.28 P 130,14                             |
| Seb 212.59 eb                                              | Oct 201                                                                                                                                                                                                                                                                                                                                                                                                                                                                                                                                                                                                                                                                                                                                                                                                                                                                                                                                                                                                                                                                                                                                                                                                                                                                                                                                                                                                                                                                                                                                                                                                                                                                                                                                                                                                                                                                                                                                                                                                                                                                                                                        | Nov Nov Nov                             | Dec Jan  Dec Jan  Dec Jan                                                                                                                                                                                                                                                                                                                                                                                                                                                                                                                                                                                                                                                                                                                                                                                                                                                                                                                                                                                                                                                                                                                                                                                                                                                                                                                                                                                                                                                                                                                                                                                                                                                                                                                                                                                                                                                                                                                                                                                                                                                                                                      | 727 Feb - 2006 Base - 2006 Bas | March 2012 B                      | 2016 ase 9 4 517 April 201                                                                                                                                                                                                                                                                                                                                                                                                                                                                                                                                                                                                                                                                                                                                                                                                                                                                                                                                                                                                                                                                                                                                                                                                                                                                                                                                                                                                                                                                                                                                                                                                                                                                                                                                                                                                                                                                                                                                                                                                                                                                                                     | 28 812 • 19 6ET May  May  16 mdex 2012                                                                                                                                                                                                                                                                                                                                                                                                                                                                                                                                                                                                                                                                                                                                                                                                                                                                                                                                                                                                                                                                                                                                                                                                                                                                                                                                                                                                                                                                                                                                                                                                                                                                                                                                                                                                                                                                                                                                                                                                                                                                                        | 90 June 141.35                     | 143.17 • 223.86 È 129              | 143.15 W 224.28 W 130.14                               |
| 35.15 do do 136.45 do do 125.15                            | Oct 201                                                                                                                                                                                                                                                                                                                                                                                                                                                                                                                                                                                                                                                                                                                                                                                                                                                                                                                                                                                                                                                                                                                                                                                                                                                                                                                                                                                                                                                                                                                                                                                                                                                                                                                                                                                                                                                                                                                                                                                                                                                                                                                        | Nov Pood I                              | Dec Jan  85.702  86.122  Dec Jan  ndex 2006 Base                                                                                                                                                                                                                                                                                                                                                                                                                                                                                                                                                                                                                                                                                                                                                                                                                                                                                                                                                                                                                                                                                                                                                                                                                                                                                                                                                                                                                                                                                                                                                                                                                                                                                                                                                                                                                                                                                                                                                                                                                                                                               | 2006 Base 06.902 • 131.98 Feb                                                                                                                                                                                                                                                                                                                                                                                                                                                                                                                                                                                                                                                                                                                                                                                                                                                                                                                                                                                                                                                                                                                                                                                                                                                                                                                                                                                                                                                                                                                                                                                                                                                                                                                                                                                                                                                                                                                                                                                                                                                                                                  | March 2012 B 40 017 March 14.7777 | April 2016 ase                                                                                                                                                                                                                                                                                                                                                                                                                                                                                                                                                                                                                                                                                                                                                                                                                                                                                                                                                                                                                                                                                                                                                                                                                                                                                                                                                                                                                                                                                                                                                                                                                                                                                                                                                                                                                                                                                                                                                                                                                                                                                                                 | May 78812 • 14/661 May 16 16 16 16 17 18 18 18 18 18 18 18 18 18 18 18 18 18                                                                                                                                                                                                                                                                                                                                                                                                                                                                                                                                                                                                                                                                                                                                                                                                                                                                                                                                                                                                                                                                                                                                                                                                                                                                                                                                                                                                                                                                                                                                                                                                                                                                                                                                                                                                                                                                                                                                                                                                                                                  | June Base 0 527.55                 | 226.43 E 143.17 • 223.86 E 129     | ◆ 228.53 BG 143.15 ★ 224.28 BG 130.14                  |
| 109.20 <b>a</b> 4.217.98 <b>a</b> 4.25.15 <b>a</b> 4.25.15 | Oct 201.68 ot 20.68 ot 20.69 o | 110 d3                                  | Dec Jan 85.702                                                                                                                                                                                                                                                                                                                                                                                                                                                                                                                                                                                                                                                                                                                                                                                                                                                                                                                                                                                                                                                                                                                                                                                                                                                                                                                                                                                                                                                                                                                                                                                                                                                                                                                                                                                                                                                                                                                                                                                                                                                                                                                 | 222.77 + P                                                                                                                                                                                                                                                                                                                                                                                                                                                                                                                                                                                                                                                                                                                                                                                                                                                                                                                                                                                                                                                                                                                                                                                                                                                                                                                                                                                                                                                                                                                                                                                                                                                                                                                                                                                                                                                                                                                                                                                                                                                                                                                     | March 2012 B 40 69 601            | April 2016 ase 2016 ase 2017 40 April 2017 4 | May 2882 • 14681 May 156 157 • 218.82 • 16.021                                                                                                                                                                                                                                                                                                                                                                                                                                                                                                                                                                                                                                                                                                                                                                                                                                                                                                                                                                                                                                                                                                                                                                                                                                                                                                                                                                                                                                                                                                                                                                                                                                                                                                                                                                                                                                                                                                                                                                                                                                                                                | June Base 975.55 • 141.35 • 527.55 | 111.12                             | 111.80 <b>e</b> 228.53 <b>e</b> 143.15 <b>e</b> 224.28 |
| 20 eb 125.15 b                                             | Oct 2001  89:517   65:481  Oct 200  89:617   64:660    Ct 200                                                                                                                                                                                                                                                                                                                                                                                                                                                                                                                                                                                                                                                                                                                                                                                                                                                                                                                                                                                                                                                                                                                                                                                                                                                                                                                                                                                                                                                                                                                                                                                                                                                                                                                                                                                                                                                                                                                                                                                                                                                                  | Nov Pood I                              | Dec Jan  85.702  86.122  Dec Jan  ndex 2006 Base                                                                                                                                                                                                                                                                                                                                                                                                                                                                                                                                                                                                                                                                                                                                                                                                                                                                                                                                                                                                                                                                                                                                                                                                                                                                                                                                                                                                                                                                                                                                                                                                                                                                                                                                                                                                                                                                                                                                                                                                                                                                               | 2006 Base 06.902 • 131.98 Feb                                                                                                                                                                                                                                                                                                                                                                                                                                                                                                                                                                                                                                                                                                                                                                                                                                                                                                                                                                                                                                                                                                                                                                                                                                                                                                                                                                                                                                                                                                                                                                                                                                                                                                                                                                                                                                                                                                                                                                                                                                                                                                  | March 2012 B 2010 C 12777 • 69    | April 2016 ase 233.25 April 2026  | May 2881Z • 1196ET May 16 May 16 May May                                                                                                                                                                                                                                                                                                                                                                                                                                                                                                                                                                                                                                                                                                                                                                                                                                                                                                                                                                                                                                                                                                                                                                                                                                                                                                                                                                                                                                                                                                                                                                                                                                                                                                                                                                                                                                                                                                                                                                                                                                                                                      | June Base 0 527.55                 | 12                                 | 80 W 228.53 B W 143.15 W 224.28                        |