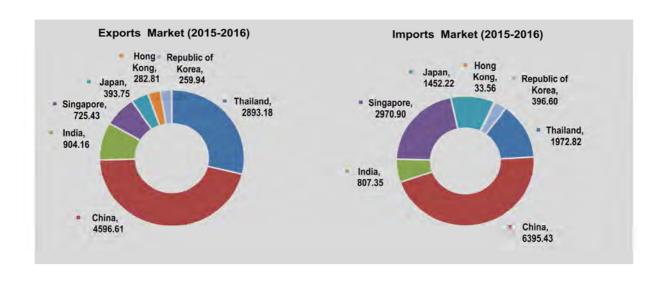

#### TRADE BY MAJOR TRADING COUNTRY

China is, by far, the main destination for Myanmar exports: it represented 41.3% of total exports in 2015-2016 and nearly half 37.3% in 2014-2015. In 2015-2016, the next four largest destinations are Thailand (26.0%), India (8.1%), Singapore (6.5%) and Japan (3.5%). In 2014-2015, the same countries were the main destinations for exports, with India moving from the fourth to the third place between 2014-2015 and 2015-2016.

China is the main origin for Myanmar imports: imports from China represented 38.6% of total Myanmar imports in 2015-2016 and 30.2% in 2014-2015. In 2015-2016, the next four main origins for imports are Singapore (17.9% of total imports), Thailand (11.9%), Japan (8.8%) and India (4.9%). The previous year, main partners for imports were Singapore (24.9%), Japan (10.5%), Thailand (10.1%) and Malaysia (4.5%).

#### 1.4 TRADE BY MAJOR TRADING COUNTRY

Include border trade for Thailand, China and India, US \$ Million

|                             | Thai    | land    | Chi     | ina     | Mala    | aysia     | In      | dia       |
|-----------------------------|---------|---------|---------|---------|---------|-----------|---------|-----------|
| FY                          | Exports | Imports | Exports | Imports | Exports | Imports   | Exports | Imports   |
| 2014-2015                   | 4028.69 | 1679.35 | 4673.87 | 5022.54 | 265.17  | 748.37    | 745.80  | 595.65    |
| 2015-2016 (P)               | 2893.18 | 1972.82 | 4596.61 | 6395,43 | 161.32  | 588.72    | 904.16  | 807.35    |
| 2016-2017<br>(April-August) | 921.83  | 808.81  | 1852.93 | 2268.86 | 59.73   | 248.80    | 587.41  | 397.88    |
| 2015                        |         |         |         |         |         |           |         |           |
| September                   | 261.02  | 187.14  | 325.89  | 417.29  | 22.88   | 36.57     | 55.77   | 28.53     |
| October                     | 217.13  | 208.93  | 382.76  | 490.60  | 6.04    | 41.91     | 45.25   | 48.63     |
| November                    | 207.14  | 159.24  | 411.08  | 821.36  | 5.25    | 42.03     | 29.57   | 68.39     |
| December                    | 228.38  | 194.76  | 437.30  | 668.32  | 9.38    | 34.93     | 49.56   | 68.85     |
| 2016                        |         |         |         |         |         |           |         |           |
| January                     | 208.78  | 175.02  | 415.06  | 464.45  | 6.84    | 50.62     | 60.60   | 111.15    |
| February                    | 183.60  | 169.29  | 366.15  | 391.20  | 10.20   | 40.47     | 87.15   | 149.65    |
| March                       | 199.08  | 168.54  | 451.25  | 421.49  | 19.44   | 78.38     | 130.28  | 190.84    |
| April                       | 171.65  | 96.75   | 316.93  | 273.00  | 11.11   | 41.05     | 94.47   | 78.96     |
| May                         | 193.83  | 157.61  | 413.02  | 515.08  | 13.43   | 39.32     | 163.97  | 118.38    |
| June                        | 193.03  | 188.29  | 331.91  | 515.91  | 10.75   | 50.40     | 216.18  | 81.09     |
| July                        | 174.09  | 173.65  | 332.63  | 460.80  | 11.42   | 53.21 (r) | 68.79   | 54.76 ( r |
| August                      | 189.23  | 192.51  | 458.44  | 504.07  | 13.02   | 64.82     | 44.00   | 64.69     |

## 1.4 TRADE BY MAJOR TRADING COUNTRY

US \$ Million

|                             | Singa   | apore   | Jap     | oan     | Republic | of Korea  | Ger     | many    |
|-----------------------------|---------|---------|---------|---------|----------|-----------|---------|---------|
| FY                          | Exports | Imports | Exports | Imports | Exports  | Imports   | Exports | Imports |
| 2014-2015                   | 758.83  | 4139.49 | 556.43  | 1738.94 | 370.00   | 493.61    | 68.19   | 79.38   |
| 2015-2016 (P)               | 725.43  | 2970.90 | 393.75  | 1452.22 | 259.94   | 396.60    | 85.04   | 68.73   |
| 2016-2017<br>(April-August) | 303.68  | 1025.69 | 296.50  | 540.83  | 149.93   | 163.57    | 77.54   | 28.28   |
| 2015                        |         |         |         |         |          |           |         |         |
| September                   | 103.66  | 120.04  | 57.03   | 97.99   | 26.47    | 29.68     | 3.37    | 6.38    |
| October                     | 12.61   | 163.01  | 19.32   | 116.22  | 15.71    | 31.94     | 2.13    | 11.21   |
| November                    | 15.72   | 317.37  | 45.82   | 112.82  | 23.30    | 33.29     | 7.01    | 10.67   |
| December                    | 28.78   | 183.69  | 31.03   | 132.38  | 20.93    | 39.43     | 6.21    | 7.35    |
| 2016                        |         |         |         |         |          |           |         | -       |
| January                     | 38.59   | 181.90  | 29,29   | 107.40  | 15.48    | 47.47     | 4.14    | 4.48    |
| February                    | 393.16  | 277.80  | 27.06   | 96.81   | 16.42    | 32.93     | 6.31    | 4.91    |
| March                       | 25.04   | 214.50  | 70.19   | 133.45  | 51.65    | 35.96     | 14.34   | 3.44    |
| April                       | 18.87   | 239.84  | 42.48   | 83.40   | 28.94    | 20.53     | 7.55    | 5.94    |
| May                         | 22.50   | 121.99  | 56.03   | 143.23  | 23.96    | 34.73     | 11.61   | 3.67    |
| June                        | 19.98   | 347.21  | 28.95   | 101.89  | 12.44    | 35.70     | 7.39    | 4.44    |
| July                        | 22.99   | 133.19  | 64.10   | 90.11   | 26.84    | 29.96 (r) | 17.29   | 6.43 (r |
| August                      | 219.34  | 183.46  | 104.94  | 122.20  | 57.75    | 42.65     | 33.70   | 7.80    |