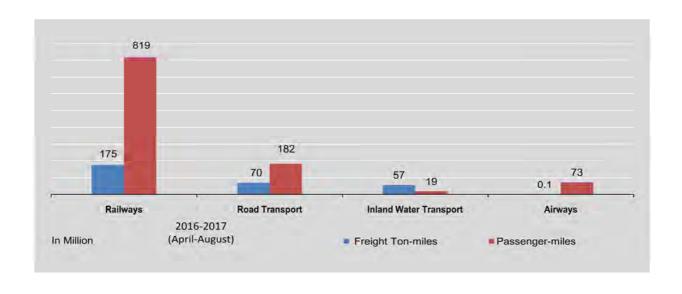

| 193,322          | 14,408            | 36,627           | 13,243            | 4,026            | 27                | 16,218           |
| June                        | 36,974            | 143,753          | 14,445            | 36,389           | 12,974            | 4,140            | 24                | 11,740           |
| July                        | 35,048            | 143,297          | 14,296            | 36,644           | 10,245            | 3,941            | 34                | 12,516           |
| August                      | 33,421            | 147,266          | 13,607            | 36,323           | 8,585             | 3,716            | 33                | 13,692           |

Sources: Myanma Railways.
Road Transport.
Inland Water Transport.
Myanmar National Airlines.



#### **6.2** YANGON CITY PRIVATE TRANSPORT

Includes city buses as well as pick-ups

|                             |                         | Yangon City                   | Private Transport (Bus                                  | Service)                      |                                  |
|-----------------------------|-------------------------|-------------------------------|---------------------------------------------------------|-------------------------------|----------------------------------|
| FY                          | Passenger<br>(Thousand) | Passenger-miles<br>(Thousand) | Number of buses<br>and pick-ups in<br>operation per day | Number of<br>trips<br>per day | Gross<br>Earnings<br>(K million) |
| 2014-2015                   | 422,815                 | 1,970,912