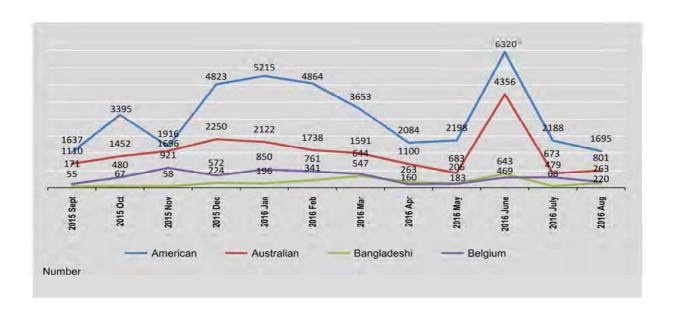

#### 1.7 EXPORTS OF PRINCIPAL COMMODITIES BY COUNTRY

August 2016, include border trade for Bangladesh, China and India Value=US \$ Million, Quantity = thousand

| Commodity       | Unit   | Australia | United<br>Arab<br>Emirates | Bangladesh | Belgium | China     | Hong<br>Kong | India  |
|-----------------|--------|-----------|----------------------------|------------|---------|-----------|--------------|--------|
| Rice*           | US\$   |           | -                          |            | 0.14    | 24.70     |              |        |
|                 | MT     | - 5       | 4 - V                      |            | 0.50    | 68.46     |              | - 3    |
| Maize           | US\$   | -         | 0                          |            | -       | 14.12     |              | -      |
|                 | MT     | -         | -                          | -          | -       | 60.72     | 4            |        |
| Matpe           | US\$   | 0.07      | 1.30                       | 4.1        |         | 0.02      | 4.1          | 9.70   |
|                 | MT     | 0.04      | 0.88                       | , £        |         | 0.02      | +            | 7.16   |
| Green mung      | US\$   | 0.02      | 0.02                       | -          | -       | 31.12     | 0.04         | 0.34   |
| bean            | MT     | 0.02      | 0.02                       |            | 15      | 30.46     | 0.05         | 0.44   |
| Pesingon        | US\$   | 0.02      | 0.01                       | ±>:        | 16.4    | 0.04      |              | 4.11   |
| 12.5            | MT     | 0.01      | 0.01                       | \$ 1       | 1112    | 0.03      | 21           | 4.32   |
| Gram            | US\$   | -         | 0.01                       | -          | 1.5     | #         | +            | 0.84   |
|                 | MT     | -         | 0.01                       | -          |         | 0.02      | (2)          | 1.11   |
| Sesame seeds    | US\$   | 14        | -                          | 12 (2)     | 341     | 12.19     | 4.0          |        |
| Description of  | MT     |           |                            | -          |         | 9.51      |              |        |
| Tamarind        | US\$   | -         | -                          | -          | 4       | #         | -            | #      |
|                 | MT     |           |                            |            | -       | 0.02      | 7.           | 0.75   |
| Raw rubber      | US\$   | 14        | 1-                         | 2          | - 2     | 6.48      | -            | 0.29   |
|                 | MT     | 1.0       |                            | -          |         | 5.11      | - 1          | 0.22   |
| Hide and skin   | US\$   | 04        |                            |            | 19      | 12        | £1           | 0.04   |
|                 | MT     | -         |                            |            |         |           | +            | 0.05   |
| Fresh and dried | US\$   | 0.06      | 0.04                       | 0.10       |         | 0.79      | 0.71         |        |
| Prawns          | MT     | 0.01      | 0.02                       | 1.69       |         | 0.49      | 0.10         |        |
| Fish and Fish   | US\$   | 0.12      | 1.77                       | 0.44       | -       | 5.83      | 0.06         | 0.09   |
| Product         | MT     | 0.10      | 1.74                       | 0.44       |         | 2.92      | 0.02         | 0.22   |
| Teak Log        | US\$   | -         | -                          |            | -       | - 1       |              |        |
|                 | Cu.Ton | - 4       | .2                         | 2          | 14      | 12        | - 2          |        |
| Teak            | US\$   | 0.12      | 0.49                       | -          | -       | 0.68      | 0.01         | 1.72   |
| Conversion      | Cu.Ton | 0.04      | 0.18                       | 2          | \$      | 0.19      | #            | 0.55   |
| Hardwood Log    | US\$   |           |                            |            | 1 3-3   | 1         | - 2          |        |
|                 | Cu.Ton | 16-       | 150                        | 0.0        |         | 1 - 32    | 1.2/         |        |
| Hardwood        | US\$   |           | -                          | +          | -       | 1.60      |              | 1.91   |
| Conversion      | Cu.Ton |           |                            | -          | -       | 0.64      |              | 1.85   |
| Base metal and  | US\$   |           | -                          | -          |         | 8.47      | -            |        |
| ores            | MT     |           |                            | +          |         | 1.91      | 194          |        |
| Gas             | US\$   | 4         | 2                          | 4          |         | 89.11     |              | 1 6    |
|                 | KG     | 14        | 2                          | 8          | 9       | 193796.20 |              | 1      |
| Jade            | US\$   |           | - 4                        |            |         | -         | 96.09        | - 1    |
| Garment         | US\$   | 1.40      | 0.96                       | 8          | 3.61    | 14.17     | 3.00         | 0.56   |
|                 | NMB    | 237.77    | 255.29                     | -1         | 1062.26 | 3626.56   | 473.73       | 521.69 |