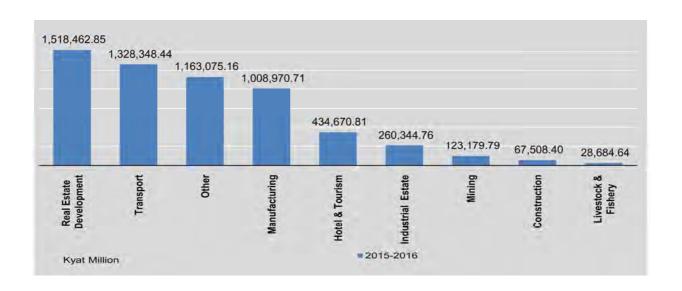

Since January 2012, production data for soft drink, soda and sugar are included in the private sector.

(Cont'd)

Since 2009-2010, production data for cigarettes are included in the private sector.