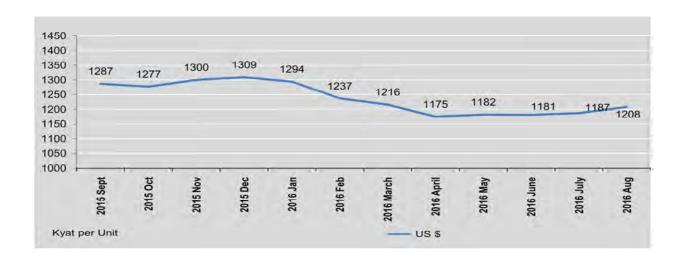

6.818  |
| February (29-2-2016)        | 1086.70  | 292.82    | 11.8090   | 876.90    | 34.606 | 1237.00 | 16.125  |
| March (31-3-2016)           | 1082.90  | 309.57    | 11.6140   | 900.31    | 34.506 | 1216.00 | 17.704  |
| April (30-4-2016)           | 1089.60  | 302.21    | 11.2100   | 875.23    | 36.776 | 1175.00 | 17.979  |
| May (31-5-2016)             | 1066.10  | 287.80    | 11.2760   | 856.58    | 33.091 | 1182.00 | 17.867  |
| June (30-6-2015)            | 1149.60  | 294.15    | 11.2750   | 877.19    | 33.628 | 1181.00 | 18.287  |
| July (29-7-2016)            | 1136.00  | 292.36    | 11.3240   | 878.74    | 34.051 | 1187.00 | 17.978  |
| August (31.8.2016)          | 1171.60  | 300.76    | 11.5300   | 885.86    | 34.913 | 1208.00 | 18.613  |

Source: Central Bank of Myanmar.



### **4.8** CUSTOMS DUTIES

**Kyat Million** 

| FY                              | Total Bullet | Impor        | rt Duty      |
|---------------------------------|--------------|--------------|--------------|
|                                 | Total Duties | Normal Trade | Border Trade |
| 2014-2015                       | 495598.0     | 411974.8     | 83623.2      |
| 2015-2016 (P)                   | 467242.0     | 376721.7     | 90520.3      |
| 2016-2017 (P)<br>(April-August) | 185193.4     | 148375.6     | 36817.8      |
| 2015                            |              |              |              |
| September                       | 33923.5      | 26472.6      | 7450.9       |
| October                         | 37833.0      | 29068.3      | 8764.7       |
| November