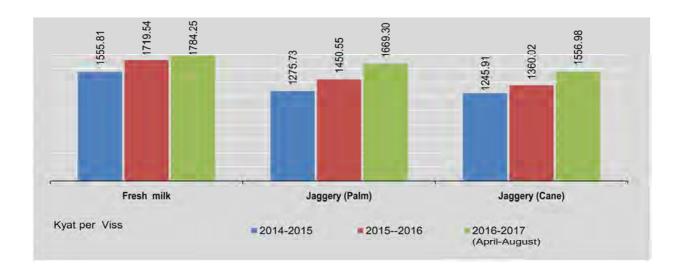

#### 1.8 IMPORTS OF PRINCIPAL COMMODITIES

Include border trade, US \$ Million

| FY                          | Rubber<br>Manufactures | Crude Oil | Coal<br>and<br>Coke | Refined<br>Mineral Oil | Wheat<br>Flour | Tobacco and<br>Tobacco<br>Manufactures | Cotton<br>Fabric |
|-----------------------------|------------------------|-----------|---------------------|------------------------|----------------|----------------------------------------|------------------|
| 2014-2015                   | 165.2                  | #         | 116.7               | 2447.4                 | 4.0            | 43.6                                   | 27.0             |
| 2015-2016 (P)               | 144.6                  |           | 89.4                | 1514.4                 | 4.4            | 51.2                                   | 38.6             |
| 2016-2017<br>(April-August) | 56.4                   | 19        | 13.2                | 745.9                  | 1.6            | 21.0                                   | 21.9             |
| 2015                        |                        | 0.0       |                     |                        | -              |                                        |                  |
| September                   | 11.5                   |           | 7.6                 | 71.4                   | 0.2            | 0.1                                    | 2.4              |
| October                     | 10.3                   | >         | 5.4                 | 114.0                  | 0.3            | 5.2                                    | 4.5              |
| November                    | 12.5                   |           | 3.2                 | 85.6                   | 0.8            | 9.2                                    | 2.8              |
| December                    | 13.5                   |           | 6.8                 | 101.5                  | 0.6            | 8.1                                    | 6.5              |
| 2016                        |                        |           |                     |                        |                |                                        |                  |
| January                     | 12.2                   | -         | 2.4                 | 141.6                  | 0.4            | 1,1                                    | 2.4              |
| February                    | 12.1                   |           | 10.1                | 104.4                  | 0.5            | 3.4                                    | 2.2              |
| March                       | 12.7                   | +         | 6.6                 | 66.7                   | 0.4            | 4.6                                    | 3.5              |
| April                       | 7.8                    |           | 0.2                 | 192.2                  | 0.1            | 0.6                                    | 2.0              |
| May                         | 13.3                   | 1,6       | 5.0                 | 26.5                   | 0.5            | 3.3                                    | 3.8              |
| June                        | 11.7                   | *         | 1.7                 | 220.0                  | 0.2            | 4.8                                    | 1.7              |
| July                        | 10.9                   | -         | 1.5                 | 125.4                  | 0.6            | 7.0                                    | 4.8              |
| August                      | 12.7                   |           | 4.8                 | 181.8                  | 0.2            | 5.3                                    | 9.6              |

#### 1.8 IMPORTS OF PRINCIPAL COMMODITIES

Include border trade, US \$ Million

| FY                          | Fabric of Artificial<br>and Synthetics<br>Fabric | Woven and<br>Special Woven<br>Fabrics | Garment and laced Fabrics | Plastic | Others |
|-----------------------------|--------------------------------------------------|---------------------------------------|---------------------------|---------|--------|
| 2014-2015                   | 343.0                                            | 37.4                                  | 67.0                      | 515.9   | 2743.3 |
| 2015-2016 (P)               | 308.5                                            | 32.3                                  | 49.8                      | 532.2   | 2926.7 |
| 2016-2017<br>(April-August) | 184.7                                            | 14.6                                  | 27.2                      | 251.8   | 1315.1 |
| 2015                        |                                                  |                                       |                           |         |        |
| September                   | 30.9                                             | 1.8                                   | 3.6                       | 43.3    | 196.5  |
| October                     | 31.9                                             | 3.1                                   | 5.8                       | 43.0    | 246.8  |
| November                    | 32.3                                             | 4.3                                   | 4.9                       | 43.1    | 242.4  |
| December                    | 33.8                                             | 2.9                                   | 4.8                       | 53.3    | 261.2  |
| 2016                        |                                                  |                                       |                           |         |        |
| January                     | 32.4                                             | 4.5                                   | 4.7                       | 43.6    | 294.5  |
| February                    | 22.1                                             | 3.3                                   | 2.6                       | 42.2    | 329.4  |
| March                       | 46.5                                             | 5.4                                   | 6.5                       | 52.1    | 407.2  |
| April                       | 11.5                                             | 1.4                                   | 3.6                       | 29.3    | 188.6  |
| Мау                         | 36.9                                             | 3.8                                   | 4.4                       | 59.2    | 304.7  |
| June                        | 17.9                                             | 1.5                                   | 5.6                       | 61.4    | 287.5  |
| July                        | 46.2                                             | 3.8                                   | 6.1                       | 46.6    | 230.2  |
| August                      | 72.2                                             | 4.1                                   | 7.5                       | 55.3    | 304.1  |

Source: Customs Department.

1. FOREIGN TRADE

#### 1.9 IMPORTS OF PRINCIPAL COMMODITIES BY COUNTRY

August 2016, include border trade for Bangladesh, China and India, US \$ Million

| Commodity                                              | Bangla-<br>desh | China  | Germany | Hong<br>Kong | India | Indonesia | Japan  | Korea |
|--------------------------------------------------------|-----------------|--------|---------|--------------|-------|-----------|--------|-------|
| Milk, Condensed                                        |                 | - 3    | 11 - 6  | - 4          | - ÷   | 0.06      | 1 - 1  |       |
| Edible vegetable oil and<br>other hydrogenated<br>oils | 4.              | 0.01   | -       |              | 0.19  | 51.59     |        |       |
| Pharmaceutical products                                | 0.77            | 4.16   | 0.41    | -            | 7.99  | 3.26      | 0.05   | 0.71  |
| Cement                                                 |                 | 1.62   | *       |              | *     | 9         |        | -     |
| Dyeing tanning<br>and colouring materials              | - 6             | 0.90   | 0.08    | -            | 0.21  | 0.03      | 0.03   | 0.11  |
| Chemical elements and compounds                        | 9               | 18.45  | 0.12    | 0.01         | 3.26  | 0.86      | 0.32   | 0.82  |
| Fertilizers                                            | 1 - 1           | 29.60  | 1.20    |              | 0.86  | 0.07      |        | 0,02  |
| Scientific instrument                                  | -               | 3.63   | 0.04    | 10           | 1.06  | #         | 0.76   | 2.87  |
| Base metals and manufactures                           | 0.01            | 83.29  | #       | 0.24         | 4.13  | 0.27      | 2.35   | 2,68  |
| Non-electric machinery and transport equipment         | #               | 136.29 | 1.44    | 0.07         | 12.35 | 0.67      | 101.06 | 7.95  |
| Electric machinery and apparatus                       | 19              | 60.61  | 1.48    | 0.16         | 1.67  | 1.79      | 4.44   | 2.69  |
| Paper, paperboard and manufactures                     | #               | 7.57   | 0.01    | 0.08         | 0.11  | 4.11      | 0.30   | 0.49  |
| Rubber manufactures                                    | - 4             | 7.72   | 0.04    |              | 0.51  | 0.36      | 0.92   | 0.28  |
| Refined Mineral Oil                                    | 8               | 0.67   | 0.06    | 0.04         | 0.07  | 0.49      | 0.47   | 0.79  |
| Tobacco and Tobacco<br>Manufactures                    |                 | 0.32   | - 3     | 4            | 1.5   | 11.5      | 2.     | - 8   |
| Cotton Fabric                                          |                 | 5.73   | 40      | 0.22         | 0.09  | 0.11      | 0.35   | 2.63  |
| Fabric of Artificial and<br>Synthetics Fabric          | -               | 49.62  | 1       | 1.42         | 0.06  | 0.15      | 6.74   | 9.71  |
| Woven and Special<br>Woven Fabrics                     | #               | 3.04   | 8       | 0.05         | 0.02  | 3         | 0.15   | 0.59  |
| Garment and<br>laced Fabrics                           | #               | 4.18   | #       | #            | 0.17  | 0.12      | 0.35   | 0.13  |
| Plastic                                                | #               | 19.14  | 0.01    | 0.11         | 0.55  | 0.57      | 0.42   | 4.74  |

#### 1.9 IMPORTS OF PRINCIPAL COMMODITIES BY COUNTRY

August 2016, include border trade for Thailand, US \$ Million

| Commodity                                        | Malaysia | Philippines | Singapore | Taiwan | Thailand | United<br>Arab<br>Emirates | United<br>States | Vietnam |
|--------------------------------------------------|----------|-------------|-----------|--------|----------|----------------------------|------------------|---------|
| Milk, Condensed                                  | 0.14     | -           | 1.23      | 32     | 0.07     | 4                          | - A              | -       |
| Edible vegetable oil and other hydrogenated oils | 7.29     | *           | 0.53      |        | 0.77     | *                          | 1.5              | ė       |
| Pharmaceutical products                          | 0.30     | 0.19        | 1.42      | •      | 3.75     | 0.06                       | 2.30             | 0,96    |
| Cement                                           | #        | -           | 0.01      |        | 13.11    | -                          | 12               | #       |
| Dyeing tanning<br>and colouring<br>materials     | 0.51     | 0.02        | 0.17      | -      | 0.14     | - 5                        | 13               | 0.09    |
| Chemical elements and compounds                  | 2.10     | 0.01        | 2.67      | 0.04   | 1.33     | 2                          | 0.33             | 0.95    |
| Fertilizers                                      | 0.28     | , i         | 0.03      | i kin  | 3.92     | - 4                        | 0.3.             | 2.21    |
| Scientific instrument                            | 0.09     | 0.05        | 1.14      | 0.01   | 0.09     | #                          | 0.20             | 0.30    |
| Base metals and manufactures                     | 1.95     | 0.02        | 2.85      | 0.79   | 4.75     | 0.15                       | 0.19             | 6.99    |
| Non-electric machinery and transport equipment   | 2.34     | #           | 9.83      | 0.86   | 52.67    | 0.26                       | 2.07             | 6.55    |
| Electric machinery and apparatus                 | 3.54     | 0.06        | 4.33      | 0.29   | 12.07    | #                          | 0.53             | 4.79    |
| Paper, paperboard and manufactures               | 0.86     | 0.01        | 2.58      | 0.27   | 3.93     |                            | 0.05             | 0.60    |
| Rubber manufactures                              | 0.43     |             | 0.38      | #      | 1.62     | 3                          | 0.05             | 0.55    |
| Refined Mineral Oil                              | 26.63    | ~           | 139.22    | 0.05   | 9.74     | 2.47                       | 0.21             | 0.16    |
| Tobacco and Tobacco<br>Manufactures              | 0.50     | 1 = 4       | -         | 1-     |          |                            |                  | -       |
| Cotton Fabric                                    | 0.12     |             |           | *      | 0.38     |                            |                  | #       |
| Fabric of Artificial and<br>Synthetics Fabric    | 0.38     | 0.03        | 1.72      | 0.36   | 0.42     |                            | 1.31             | 0.15    |
| Woven and Special Woven<br>Fabrics               | 0.02     | -           | -         | 0.01   | 0.11     | 9                          | 1-               | 0.04    |
| Garment and laced<br>Fabrics                     | 0.08     | - 3         | 0.04      | #      | 2.39     | 0.01                       | 1,6              | 0.05    |
| Plastic                                          | 3.81     | 0.20        | 1.74      | 0.58   | 7.21     | 2.70                       | 0.60             | 1.40    |

# CHAPTER 2 PRODUCTION

### **PRODUCTION** | ANALYSIS

Production statistics represent the volume of production of selected manufacturing commodities, electric power generation, precious minerals and pearls, non – metallic minerals and production of meat, fish, milk and egg. In 2015-2016, electric power generation and sales increased, while the average price of electricity increased. Production of precious minerals increased for most of gems, whereas production of minerals mainly increased. Production of meat rose for all types of meat and fish, as well as the production of egg.

#### PRODUCTION BY THE STATE ECONOMIC ENTERPRISES

Among selected commodities produced by the State Enterprise the volume of production of most of these commodities declined in 2015-2016 compared to 2014-2015.

The most important increases were recorded for the production of biological products, cotton yarn and kerosene: the production of biological products (in thousand dosage) increased by 22.84%; the production of cotton yarn (in thousand lb) increased by 31.11%; the production of kerosene (in thousand gal) decreased by 29.03%.