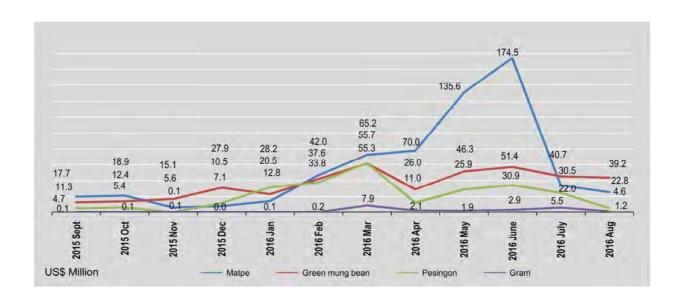

#### 1.6 EXPORTS OF PRINCIPAL COMMODITIES

Include border trade
Value = US \$ Million, Quantity = thousand metric ton

|                             | Mat      | pe    | Green mu | ng bean | Pesin    | gon   | Gra      | m     |
|-----------------------------|----------|-------|----------|---------|----------|-------|----------|-------|
|                             | Quantity | Value | Quantity | Value   | Quantity | Value | Quantity | Value |
| 2014-2015                   | 625.9    | 469.6 | 378.1    | 368.7   | 306.2    | 207.6 | 17.4     | 8.8   |
| 2015-2016                   | 482.8    | 498.4 | 341.9    | 342.1   | 226.6    | 229.8 | 35.3     | 19.5  |
| 2016-2017<br>(April-August) | 305.1    | 433.4 | 211.2    | 203.6   | 78.1     | 94.4  | 18.1     | 13.6  |
| 2015                        |          |       |          |         |          |       |          |       |
| September                   | 14.8     | 17.7  | 10.7     | 11.3    | 4.3      | 4.7   | 0.1      | 0.1   |
| October                     | 14.6     | 18.9  | 11.5     | 12.4    | 4.1      | 5.4   | 0.1      | 0.1   |
| November                    | 3.1      | 5.6   | 14.4     | 15.1    | 0.1      | 0.1   | 0.1      | 0.1   |
| December                    | 3.8      | 7.1   | 27.7     | 27.9    | 8.7      | 10.5  | 0.1      | #     |
| 2016                        |          |       |          |         |          |       |          |       |
| January                     | 8.5      | 12.8  | 21.6     | 20.5    | 24.5     | 28.2  | #        | 0.1   |
| February                    | 31.5     | 42.0  | 38.8     | 37.6    | 30.3     | 33.8  | 0.3      | 0.2   |
| March                       | 54.6     | 65.2  | 56.2     | 55.3    | 51.9     | 55.7  | 11.7     | 7.9   |
| April                       | 54.5     | 70.0  | 28.1     | 26.0    | 9.6      | 11.0  | 2.9      | 2.1   |
| Мау                         | 97.7     | 135.6 | 49.2     | 46.3    | 21.5     | 25.9  | 2.7      | 1.9   |
| June                        | 117.7    | 174.5 | 52.8     | 51.4    | 24.4     | 30.9  | 3.7      | 2.9   |
| July                        | 19.6     | 30.5  | 41.0     | 40.7    | 17.7     | 22.0  | 7.3      | 5.5   |
| August                      | 15.6     | 22.8  | 40.1     | 39.2    | 4.9      | 4.6   | 1.5      | 1.2   |