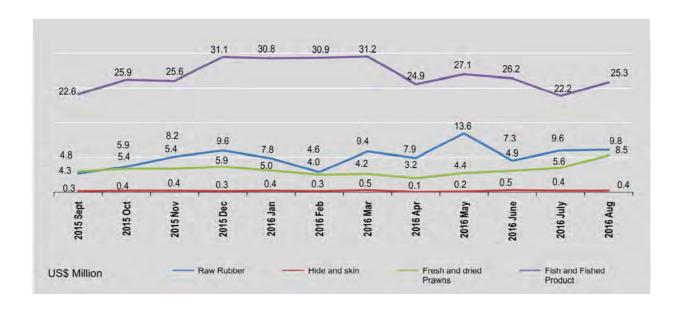

#### 1.6 EXPORTS OF PRINCIPAL COMMODITIES

Include border trade
Value = US \$ Million, Quantity = thousand metric ton

| FY                          | Raw ru   | ubber | Hide an  | d skin | Fresh an |       | Fish and<br>Prod |       |
|-----------------------------|----------|-------|----------|--------|----------|-------|------------------|-------|
|                             | Quantity | Value | Quantity | Value  | Quantity | Value | Quantity         | Value |
| 2014-2015                   | 76.1     | 113.0 | 6.2      | 3.9    | 18.7     | 56.3  | 250.4            | 249.7 |
| 2015-2016                   | 93.1     | 105.4 | 7.0      | 4.4    | 18.2     | 54.7  | 312.4            | 301.7 |
| 2016-2017<br>(April-August) | 48.7     | 48.2  | 2.5      | 1.6    | 6.9      | 26.6  | 124.1            | 125.7 |
| 2015                        |          | -     |          |        |          |       |                  |       |
| September                   | 3.9      | 4.3   | 0.4      | 0.3    | 1.4      | 4.8   | 23.3             | 22.6  |
| October                     | 5.5      | 5.9   | 0.7      | 0.4    | 1.9      | 5.4   | 27.1             | 25.9  |
| November                    | 8.1      | 8.2   | 0.6      | 0.4    | 1.9      | 5.4   | 28.0             | 25.6  |
| December                    | 10.0     | 9.6   | 0.6      | 0.3    | 1.6      | 5.9   | 33.0             | 31.1  |
| 2016                        |          |       |          |        |          |       |                  |       |
| January                     | 8.6      | 7.8   | 0.6      | 0.4    | 2.1      | 5.0   | 31.6             | 30.8  |
| February                    | 5.1      | 4.6   | 0.5      | 0.3    | 0.9      | 4.0   | 30.9             | 30.9  |
| March                       | 10.3     | 9.4   | 0.7      | 0.5    | 1.0      | 4.2   | 31.7             | 31.2  |
| April                       | 7.9      | 7.9   | 0.2      | 0.1    | 0.8      | 3.2   | 26.8             | 24.9  |
| May                         | 11.9     | 13.6  | 0.3      | 0.2    | 1.2      | 4.4   | 26.6             | 27.1  |
| June                        | 6.8      | 7.3   | 0.8      | 0.5    | 1.3      | 4.9   | 25.4             | 26.2  |
| July                        | 8.1      | 9.6   | 0.6      | 0.4    | 1.5      | 5.6   | 21.1             | 22.2  |
| August                      | 14.0     | 9.8   | 0.6      | 0.4    | 2.1      | 8.5   | 24.2             | 25.3  |