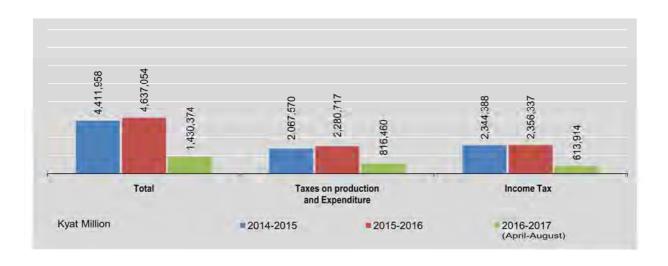

| 69                    | 35,522       |
| May                         | 205,614   | 54,050                                                   | 2,811           | 9,608            | 24,320                | 114,825      |
| June                        | 560,221   | 195,038                                                  | 2,829           | 8,354            | 86,565                | 267,435      |
| July                        | 325,082   | 113,783                                                  | 3,023           | 6,031            | 97,929                | 104,316      |
| August                      | 265,675   | 76,474                                                   | 2,983           | 6,549            | 87,852                | 91,816       |

Source: Internal Revenue Department.



# CHAPTER 5 INVESTMENT





## **INVESTMENT** | ANALYSIS

Investment is an important factor to sustain economic growth. Thus, Myanmar has encouraged domestic and foreign investors to invest in various economic sectors. In 2014-15, 66 citizen enterprises and 211 foreign enterprises were permitted to invest. During 2015-16 (April to March), 151 citizen enterprises and 213 foreign enterprises were permitted to invest. Since 1988 up to August 2016, a total pledge amount of 64,420.311 million US\$ in Foreign Direct Investments was recorded.

#### MYANMAR CITIZENS INVESTMENT AND INDUCEMENT

Since 1994, a total of 1,207 citizen enterprises were permitted in Myanmar with a total amount of 11,771,319.937 Kyat Million invested until the end of August 2016. Among the investments in eleven sectors o