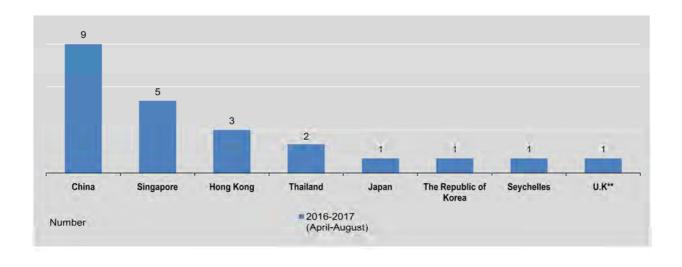

| -                          | *                         | -                          | -                         | 1+                         |
| July                        | - 1                       | 2.980 *                    | -                         |                            |                           | 4.000 *                    |                           |                            |                           |                            |
| August                      | 4                         | 4                          | - 2                       | 1021                       | -                         |                            | 2                         | -                          | - 4                       |                            |



## **5.3** FOREIGN INVESTMENT OF PERMITTED ENTERPRISES BY COUNTRY OF ORIGIN

US \$ Million

|                             | Switz                | erland                | Qa                   | tar                   | La                   | ios                   |
|-----------------------------|----------------------|-----------------------|----------------------|-----------------------|----------------------|-----------------------|
| FY                          | No.of<br>Enterprises | Foreign<br>Investment | No.of<br>Enterprises | Foreign<br>Investment | No.of<br>Enterprises | Foreign<br>Investment |
| 2014-2015                   | 2                    | 27.000                | ~                    | +                     | 2.                   | 9                     |
| 2015-2016