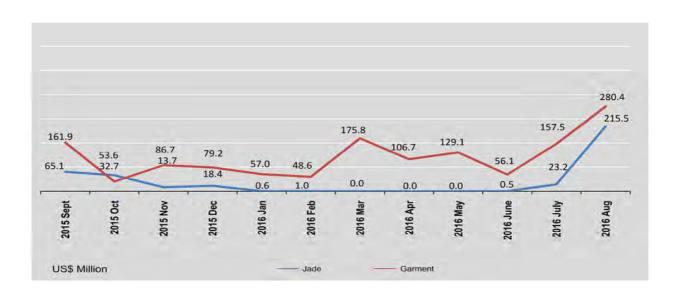

#### 1.6 EXPORTS OF PRINCIPAL COMMODITIES

Include border trade, US \$ Million

|                             | Jade   | Sug      | ar    | Garme                     | ent    | Others |
|-----------------------------|--------|----------|-------|---------------------------|--------|--------|
| FY                          | Value  | Quantity | Value | Quantity<br>(thou.number) | Value  | Value  |
| 2014-2015                   | 1018.0 | 30.2     | 18.6  | 216562.8                  | 1023.4 | 1910.4 |
| 2015-2016                   | 569.5  | 581.4    | 334.6 | 203048.1                  | 859.1  | 1824.9 |
| 2016-2017<br>(April-August) | 239.2  | 682.6    | 380.7 | 157499.2                  | 729.8  | 878.5  |
| 2015                        |        |          |       |                           |        |        |
| September                   | 65.1   | 30.7     | 18.4  | 22199.1                   | 161.9  | 199.9  |
| October                     | 53.6   | 97.0     | 57.2  | 10318.3                   | 32.7   | 80.1   |
| November                    | 13.7   | 69.6     | 40.5  | 25722.9                   | 86.7   | 117.0  |
| December                    | 18.4   | 74.3     | 41.9  | 16208.5                   | 79.2   | 122.8  |
| 2016                        |        |          |       |                           |        |        |
| January                     | 0.6    | 83.0     | 46.4  | 15079.3                   | 57.0   | 154.8  |
| February                    | 1.0    | 57.8     | 32.2  | 13026.3                   | 48.6   | 523.8  |
| March                       | - +    | 103.5    | 58.1  | 56403.4                   | 175.8  | 207.5  |
| April                       |        | 89.2     | 51.1  | 26831.4                   | 106.7  | 130.4  |
| May                         |        | 183.0    | 102.9 | 28087.4                   | 129.1  | 168.9  |
| June                        | 0.5    | 161.8    | 89.6  | 18814.3                   | 56.1   | 132.5  |
| July                        | 23.2   | 152.6    | 84.1  | 33212.8                   | 157.5  | 128.2  |
| August                      | 215.5  | 96.0     | 53.0  | 50553.3                   | 280.4  | 318.5  |