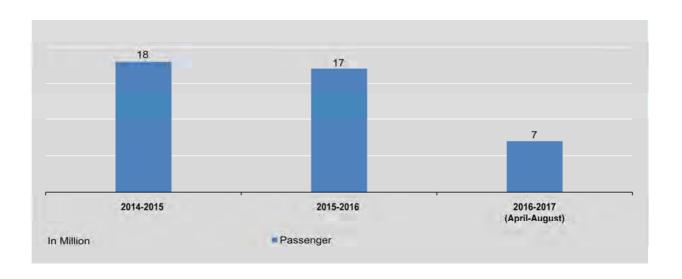

| 1,274                         | 99.79                            |
| June                        | 1,385                   | 6,926                         | 402                                                     | 1,206                         | 94.62                            |
| July                        | 1,387                   | 6,935                         | 392                                                     | 1,215                         | 95.06                            |
| August                      | 1,354                   | 6,770                         | 379                                                     | 1,175                         | 92.35                            |

Source: Mandalay Region Buses Control Committee.



#### **6.4** REGISTERED MOTOR VECHICLES BY TYPE

Fiscal Year's data refer to the end of March, not only the month of March

| FY        | Passenger<br>Cars | Trucks  | Buses  | Motorcycles | Others  | Total     |
|-----------|-------------------|---------|--------|-------------|---------|-----------|
| 2013-2014 | 434,169           | 124,597 | 22,151 | 3,595,474   | 61,291  | 4,237,682 |
| 2014-2015 | 494,657           | 193,559 | 26,746 | 4,276,696   | 86,041  | 5,077,699 |
| 2015-2016 | 536,471           | 250,529 | 25,937 | 4,631,007   | 97,316  | 5,541,260 |
| 2015      |                   |         |        |             |         |           |
| September | 512,454           | 221,982 | 30,620 | 4,463,168   | 92,384  | 5,320,608 |
| October   | 514,102           | 231,890 | 25,778