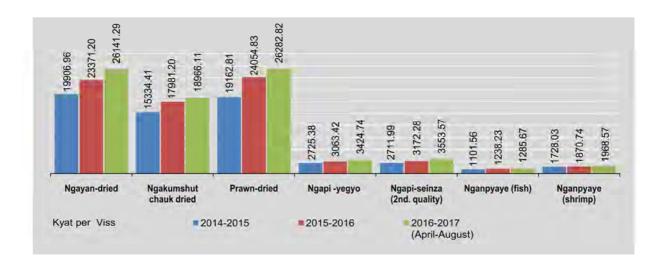

| 25818.91        | 18857.45                  | 26263.80       | 3417.86        | 3570.42                        | 1277.46             | 1944.36               |  |  |  |  |
| June                        | 26235.41        | 19048.17                  | 26232.73       | 3422.38        | 3551.88                        | 1284.74             | 1980.39               |  |  |  |  |
| July                        | 26423.79        | 19069.07                  | 26396.69       | 3425.24        | 3557.34                        | 1287.73             | 1996.38               |  |  |  |  |
| August                      | 26701.85        | 19178.66                  | 26455.62       | 3438.24        | 3562.16                        | 1295.31             | 1994.26               |  |  |  |  |



**3. PRICES** 69

#### 3.5 RETAIL PRICES OF SELECTED COMMODITIES

Kyat per viss

|                             | Meat, Poultry and Eggs |          |         |         |         |                             |                       |  |  |  |  |
|-----------------------------|------------------------|----------|---------|---------|---------|-----------------------------|-----------------------|--|--|--|--|
| FY                          | Mutton                 | Beef     | Pork    | Chicken | Duck    | Chicken<br>eggs<br>(10.Nos) | Duck eggs<br>(10.Nos) |  |  |  |  |
| 2014-2015                   | 12083.06               | 8354.01  | 7144.23 | 6065.54 | 5855.97 | 1156.02                     | 1364.67               |  |  |  |  |
| 2015-2016                   | 13783.52               | 9617