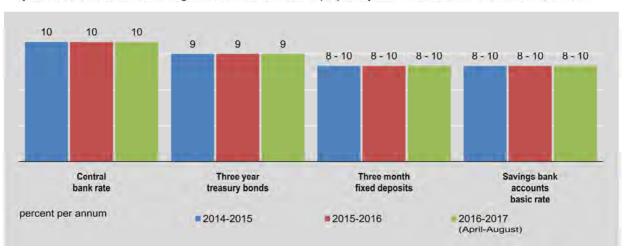

16)                        | 8.75                    | 9.00                      | 9.50                     |
| August                      | 10.00        | 4.00         | 7.14 * (3.8.2016)<br>7.12 ** (17.8.2016)<br>7.19 ** (31.8.2016) | 7.48 * (3.8.2016)<br>7.44 ** (17.8.2016)<br>7.42 ** (31.8.2016) | 8.50 * (3.8.2016)<br>8.50 ** (17.8.2016)<br>8.55 ** (31.8.2016) | 8.75                    | 9.00                      | 9.50                     |

<sup>\*</sup> The rate of Treasury Bills is reflected by Auction Market and it is effective from January, 2015.

<sup>\*\*</sup> The rate of Treasury Bills is changed from the Auction Market Rate derived from the single price system to the Auction Market Average Rate derived from the Multiple price system which is effective from 5th June, 2015.



4. FINANCE 87

#### **4.6** DOMESTIC INTEREST RATES

Percent per annum

|                             |              | Fixed deposits | s              | Savings ba | nk accounts                                      | Lending rates            | Private sector            |                            |  |
|-----------------------------|--------------|----------------|----------------|------------|--------------------------------------------------|--------------------------|---------------------------|----------------------------|--|
| End of FY                   | Three months | Six<br>months  | Nine<br>months | Basic rate | Savings<br>certificates<br>(12 year<br>maturity) | Working<br>capital loans | Agriculture<br>to farmers | Small<br>personal<br>loans |  |
| 2014-2015