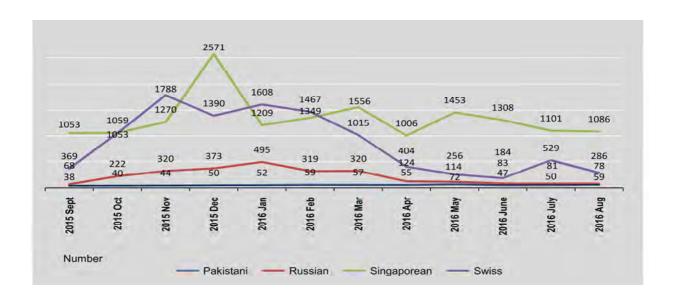

| 45   | 12     | 145   | 175                                   | 889   | 667         | 499   | 516    |  |
| April                       | 47   | 8      | 61    | 63                                    | 576   | 430         | 203   | 201    |  |
| May                         | 65   | 7      | 65    | 49                                    | 873   | 580         | 148   | 108    |  |
| June                        | 38   | 9      | 46    | 37                                    | 806   | 502         | 106   | 78     |  |
| July                        | 35   | 15     | 48    | 33                                    | 663   | 438         | 242   | 287    |  |
| August                      | 47   | 12     | 51    | 27                                    | 700   | 386         | 134   | 152    |  |



|                             | Th     | iai    | Taiwa  | anese  | Oth    | ers    |
|-----------------------------|--------|--------|--------|--------|--------|--------|
| FY                          | Male   | Female | Male   | Female | Male   | Female |
| 2014-2015                   | 56,125 | 82,130 | 10,650 | 6,005  | 28,324 | 27,192 |
| 2015-2016                   | 14,578 | 19,447 | 9,406  | 5,483  | 29,251 | 28,413 |
| 2016-2017<br>(April-August) | 254    | 229    | 4,121  | 2,345  | 9,640  | 8,894  |
| 2015                        |        | 0 0    |        |        |        |        |
| September                   | 126    | 115    | 681    | 325    | 1,455  | 1,358  |
| October                     | 52     | 87     | 748    | 493    | 2,419  | 2,512  |
| November