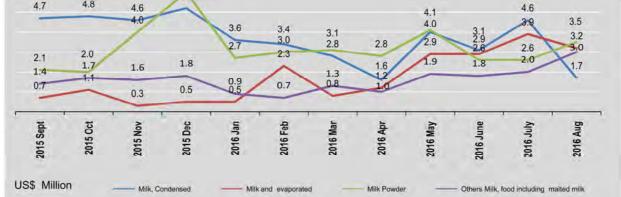

|
| April                       | 936.3   | 1.6             | 1.2                 | 2.8            | 1.0                                     |
| May                         | 1329.0  | 4.0             | 2.9                 | 4.1            | 1.9                                     |
| June                        | 1512.6  | 3.1             | 2.9                 | 2.6            | 1.8                                     |
| July                        | 1192.5  | 4.6             | 3.9                 | 2.6            | 2.0                                     |
| August                      | 1453.9  | 1.7             | 3.2                 | 3.5            | 3.0                                     |

6.0 4.8 4.7 4.6 4.6 4.1 4.0 3.5 3.6 3.4 3.0 3.1 2.8 3.2 2.9 2.8 2.6 2.0 1.9 1.8 1.6



#### 1.8 IMPORTS OF PRINCIPAL COMMODITIES

Include border trade, US \$ Million

| FY                          | Taste<br>Powder | Spices | Edible vegetable<br>oil and other<br>hydrogenated oils | Pharmaceutical products | Cement | Dyeing tanning<br>and colouring<br>materials | Chemical elements and compounds |
|-----------------------------|-----------------|--------|--------------------------------------------------------|-------------------------|--------|----------------------------------------------|---------------------------------|
| 2014-2015                   | 50.7            | 4.1    | 561.4                                                  | 300.3                   | 306.2  | 28.1                                         | 213.7                           |
| 2015-2016 (P)