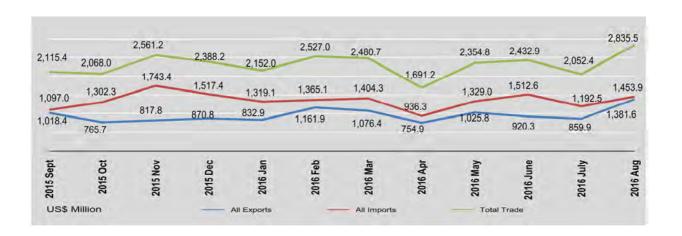

#### **VALUE OF FOREIGN TRADE**

In 2015-2016, total foreign trade in Myanmar amounted to 27,714.3 million US dollars, an decrease of 4.9% compared to the previous year, Over the same period, domestic exports decreased by 10.8% and general imports decreased by 1.5%.

In 2014-2015, total trade increased by 16.8% compared to the previous year. Over this period, domestic exports increased by 14.6% and general imports increased by 22.8%.

The share of domestic exports in all exports was 82.7% in 2015-2016, an increase compared to its share of 82.5% in 2014-2015. The share of general imports in all imports was 94.9% in 2015-2016, an increase compared to its share of 96.1% in 2014-2015.

When comparing August 2015 and August 2016, total trade increased by 29.1%, domestic exports decreased by 6.6% and general imports increased by 10.5%.

In August 2016, the share of domestic exports in all exports was 60.5% and for general imports it was 92.5%.

#### 1.1 VALUE OF FOREIGN TRADE

Include border trade, US \$ Million

|                             | -              | Expo                | orts             | Impo               | orts              |                  |
|-----------------------------|----------------|---------------------|------------------|--------------------|-------------------|------------------|
| FY                          | Total<br>Trade | Domestic<br>Exports | All<br>Exports * | General<br>Imports | All<br>Imports ** | Trade<br>Balance |
| 2014-2015                   | 29,156.3       | 10,329.8            | 12,523.7         | 15,982.3           | 16,632.6          | -4108.9          |
| 2015-2016 (P)               | 27,714.3       | 9,215.2             | 11,136.5         | 15,740.0           | 16,577.8          | -5441.3          |
| 2016-2017<br>(April-August) | 11,366.8       | 3,615.5             | 4,942.5          | 6,148.2            | 6,424.3           | -1481.8          |
| 2015                        |                |                     |                  | -                  |                   |                  |
| September                   | 2,115.4        | 783.9               | 1,018.4          | 1,056.8            | 1,097.0           | -78.6            |
| October                     | 2,068.0        | 703.1               | 765.7            | 1,248,5            | 1,302.3           | -536.6           |
| November                    | 2,561.2        | 655.2               | 817.8            | 1,513.8            | 1,743.4           | -925.6           |
| December                    | 2,388.2        | 728.5               | 870.8            | 1,345.3            | 1,517.4           | -646.6           |
| 2016                        |                |                     |                  |                    |                   |                  |
| January                     | 2,152.0        | 701.6               | 832.9            | 1,259.1            | 1,319.1           | -486.2           |
| February                    | 2,527.0        | 664.7               | 1,161.9          | 1,294.7            | 1,365.1           | -203.2           |
| March                       | 2,480.7        | 789.7               | 1,076.4          | 1,321.9            | 1,404.3           | -327.9           |
| April                       | 1,691.2        | 586.8               | 754.9            | 916.0              | 936.3             | -181.4           |
| May                         | 2,354.8        | 771.2               | 1,025.8          | 1,276.7            | 1,329.0           | -303.2           |
| June                        | 2,432.9        | 792.9               | 920.3            | 1,486.0            | 1,512.6           | -592.3           |
| July                        | 2,052.4        | 628.3               | 859.9            | 1,124.7            | 1,192.5           | -332.6           |
| August                      | 2,835.5        | 836.3               | 1,381.6          | 1,344.8            | 1,453.9           | -72.3            |