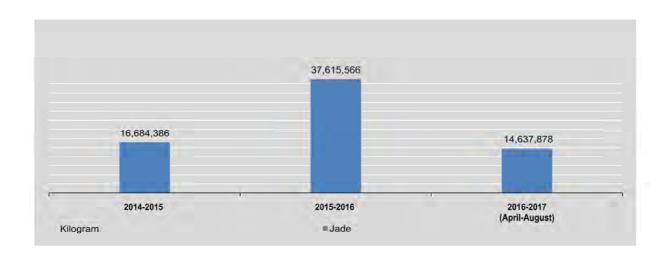

#### 1.6 EXPORTS OF PRINCIPAL COMMODITIES

Include border trade, US \$ Million

|                             | Jade   | Sug      | ar    | Garme                     | ent    | Others |
|-----------------------------|--------|----------|-------|---------------------------|--------|--------|
| FY                          | Value  | Quantity | Value | Quantity<br>(thou.number) | Value  | Value  |
| 2014-2015                   | 1018.0 | 30.2     | 18.6  | 216562.8                  | 1023.4 | 1910.4 |
| 2015-2016                   | 569.5  | 581.4    | 334.6 | 203048.1                  | 859.1  | 1824.9 |
| 2016-2017<br>(April-August) | 239.2  | 682.6    | 380.7 | 157499.2                  | 729.8  | 878.5  |
| 2015                        |        |          |       |                           |        |        |
| September                   | 65.1   | 30.7     | 18.4  | 22199.1                   | 161.9  | 199.9  |
| October                     | 53.6   | 97.0     | 57.2  | 10318.3                   | 32.7   | 80.1   |
| November                    | 13.7   | 69.6     | 40.5  | 25722.9                   | 86.7   | 117.0  |
| December                    | 18.4   | 74.3     | 41.9  | 16208.5                   | 79.2   | 122.8  |
| 2016                        |        |          |       |                           |        |        |
| January                     | 0.6    | 83.0     | 46.4  | 15079.3                   | 57.0   | 154.8  |
| February                    | 1.0    | 57.8     | 32.2  | 13026.3                   | 48.6   | 523.8  |
| March                       | - +    | 103.5    | 58.1  | 56403.4                   | 175.8  | 207.5  |
| April                       |        | 89.2     | 51.1  | 26831.4                   | 106.7  | 130.4  |
| May                         |        | 183.0    | 102.9 | 28087.4                   | 129.1  | 168.9  |
| June                        | 0.5    | 161.8    | 89.6  | 18814.3                   | 56.1   | 132.5  |
| July                        | 23.2   | 152.6    | 84.1  | 33212.8                   | 157.5  | 128.2  |
| August                      | 215.5  | 96.0     | 53.0  | 50553.3                   | 280.4  | 318.5  |