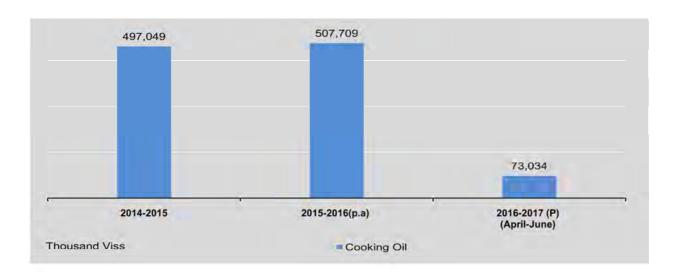

| 388,762                                 |
| 3 <sup>rd</sup> Quarter<br>(October-December) | 172,653                        | 20,550                            | 54,315                | 237,660                                 |
| 4 <sup>th</sup> Quarter<br>(January-March)    | 158,759                        | 53,867                            | 49,676                | 186,866                                 |
| 2016-2017 (P)                                 |                                |                                   |                       |                                         |
| 1 <sup>th</sup> Quarter<br>(April-June)       | 73,034                         | 53,672                            | 23,458                | 162,680                                 |



## 2.2 PRODUCTION OF SELECTED COMMODITIES BY THE PRIVATE ENTERPRISES

| FY                                            | Cement<br>(metric ton) | Hardwood<br>Conversion<br>(cu. ton) | Plywood &<br>Hardwood<br>(thousand sq. ft) | Fertilizer<br>(metric ton) | Battery<br>(thousand no.) |
|-----------------------------------------------|------------------------|-------------------------------------|--------------------------------------------|----------------------------|---------------------------|
| 2014-2015                                     | 1,099,794              | 4,450,039                           | 83,407                                     | 1,112,281                  | 5,985                     |
| 2015-2016 (p.a)                               | 1,209,653              | 4,698,91