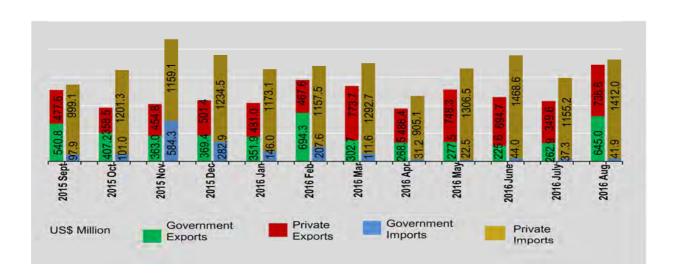

#### TRADE BY SECTOR

In 2015-2016, both government exports (22.7%) and imports (7.2%) decreased compared to the previous year. Over this period, private exports (4.6%) and imports (1.0%) also increased compared to the previous year.

In 2014-2015, both government exports and imports increased compared to the previous year, by 17.5% and 8.5% respectively. Over the same period, private exports and imports increased, by 5.0% and 23.7% respectively.

The share of government exports in total exports was 49.7% in 2015-2016, an increase compared to its share of 57.2% in 2014-2015. The share of government imports in total imports was 15.4% in 2015-2016, a decrease compared to its share of 16.6% in 2014-2015.

#### 1.3 TRADE BY SECTOR

Include border trade, US \$ Million

|                             |         | Exports    |         |         | Imports    |         |
|-----------------------------|---------|------------|---------|---------|------------|---------|
| FY                          | Total   | Government | Private | Total   | Government | Private |
| 2014-2015                   | 12523.7 | 7169.6     | 5354.1  | 16632.6 | 2754.0     | 13878.6 |
| 2015-2016 (P)               | 11136.5 | 5535.9     | 5600.6  | 16577.8 | 2554.6     | 14023.2 |
| 2016-2017<br>(April-August) | 4942.5  | 1679.5     | 3263.0  | 6424.3  | 176.9      | 6247.4  |
| 2015                        |         |            |         |         |            |         |
| September                   | 1018.4  | 540.8      | 477.6   | 1097.0  | 97.9       | 999.1   |
| October                     | 765.7   | 407.2      | 358.5   | 1302.3  | 101.0      | 1201.3  |
| November                    | 817.8   | 363.0      | 454.8   | 1743.4  | 584.3      | 1159.1  |
| December                    | 870.8   | 369.4      | 501.4   | 1517.4  | 282.9      | 1234.5  |
| 2016                        |         |            |         |         |            |         |
| January                     | 832.9   | 351.9      | 481.0   | 1319,1  | 146.0      | 1173.1  |
| February                    | 1161.9  | 694.3      | 467.6   | 1365.1  | 207.6      | 1157.5  |
| March                       | 1076.4  | 302.7      | 773.7   | 1404.3  | 111.6      | 1292.7  |
| April                       | 754.9   | 268.5      | 486.4   | 936.3   | 31.2       | 905.1   |
| May                         | 1025.8  | 277.5      | 748.3   | 1329.0  | 22.5       | 1306.5  |
| June                        | 920.3   | 225.6      | 694.7   | 1512.6  | 44.0       | 1468.6  |
| July                        | 859.9   | 262.9      | 597.0   | 1192.5  | 37.3       | 1155.2  |
| August                      | 1381.6  | 645.0      | 736.6   | 1453.9  | 41.9       | 1412.0  |