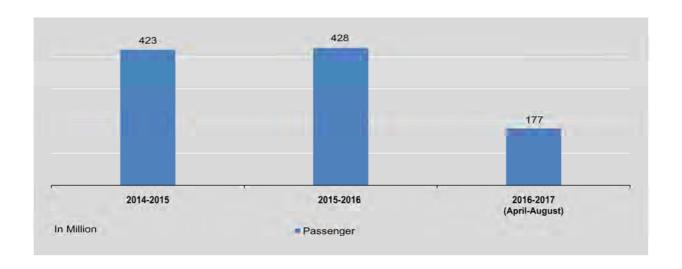

| 9,210                         | 3,536.39                         |
| June                        | 36,429                  | 169,812                       | 1,292                                                   | 9,229                         | 3,540.28                         |
| July                        | 37,073                  | 172,814                       | 1,302                                                   | 9,401                         | 3,572.30                         |
| August                      | 38,010                  | 177,127                       | 1,348                                                   | 9,582                         | 3,632.72                         |

Source: Yangon Region Buses Control Committee.



#### **6.3** MANDALAY CITY PRIVATE TRANSPORT

|                             |                         | Mandalay City                 | Private Transport (Bu                                   | us Service)                   |                                  |
|-----------------------------|-------------------------|-------------------------------|---------------------------------------------------------|-------------------------------|----------------------------------|
| FY                          | Passenger<br>(Thousand) | Passenger-miles<br>(Thousand) | Number of buses<br>and pick-ups in<br>operation per day | Number of<br>trips<br>per day | Gross<br>Earnings<br>(K million) |
| 2014-2015                   | 18,263                  | 91,313                        | 435