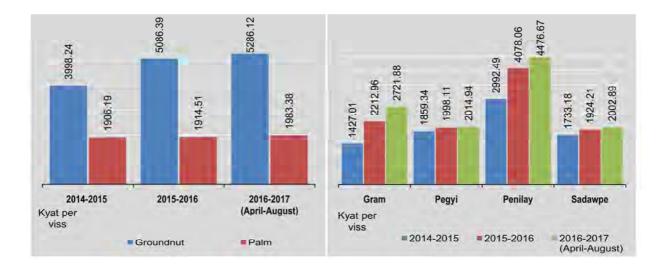

#### 1.8 IMPORTS OF PRINCIPAL COMMODITIES

Include border trade, US \$ Million

| FY                          | Rubber<br>Manufactures | Crude Oil | Coal<br>and<br>Coke | Refined<br>Mineral Oil | Wheat<br>Flour | Tobacco and<br>Tobacco<br>Manufactures | Cotton<br>Fabric |
|-----------------------------|------------------------|-----------|---------------------|------------------------|----------------|----------------------------------------|------------------|
| 2014-2015                   | 165.2                  | #         | 116.7               | 2447.4                 | 4.0            | 43.6                                   | 27.0             |
| 2015-2016 (P)               | 144.6                  |           | 89.4                | 1514.4                 | 4.4            | 51.2                                   | 38.6             |
| 2016-2017<br>(April-August) | 56.4                   | 19        | 13.2                | 745.9                  | 1.6            | 21.0                                   | 21.9             |
| 2015                        |                        | 0.0       |                     |                        | -              |                                        |                  |
| September                   | 11.5                   |           | 7.6                 | 71.4                   | 0.2            | 0.1                                    | 2.4              |
| October                     | 10.3                   | >         | 5.4                 | 114.0                  | 0.3            | 5.2                                    | 4.5              |
| November                    | 12.5                   |           | 3.2                 | 85.6                   | 0.8            | 9.2                                    | 2.8              |
| December                    | 13.5                   |           | 6.8                 | 101.5                  | 0.6            | 8.1                                    | 6.5              |
| 2016                        |                        |           |                     |                        |                |                                        |                  |
| January                     | 12.2                   | -         | 2.4                 | 141.6                  | 0.4            | 1,1                                    | 2.4              |
| February                    | 12.1                   |           | 10.1                | 104.4                  | 0.5            | 3.4                                    | 2.2              |
| March                       | 12.7                   | +         | 6.6                 | 66.7                   | 0.4            | 4.6                                    | 3.5              |
| April                       | 7.8                    |           | 0.2                 | 192.2                  | 0.1            | 0.6                                    | 2.0              |
| May                         | 13.3                   | 1,6       | 5.0                 | 26.5                   | 0.5            | 3.3                                    | 3.8              |
| June                        | 11.7                   | *         | 1.7                 | 220.0                  | 0.2            | 4.8                                    | 1.7              |
| July                        | 10.9                   | -         | 1.5                 | 125.4                  | 0.6            | 7.0                                    | 4.8              |
| August                      | 12.7                   |           | 4.8                 | 181.8                  | 0.2            | 5.3                                    | 9.6              |