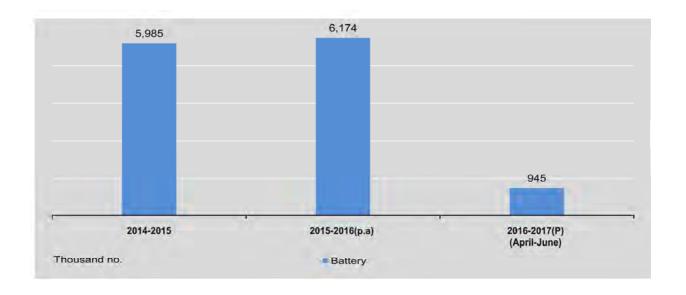

#### 1.6 EXPORTS OF PRINCIPAL COMMODITIES

Include border trade, US \$ Million

|                             | Jade   | Sug      | ar    | Garme                     | ent    | Others |
|-----------------------------|--------|----------|-------|---------------------------|--------|--------|
| FY                          | Value  | Quantity | Value | Quantity<br>(thou.number) | Value  | Value  |
| 2014-2015                   | 1018.0 | 30.2     | 18.6  | 216562.8                  | 1023.4 | 1910.4 |
| 2015-2016                   | 569.5  | 581.4    | 334.6 | 203048.1                  | 859.1  | 1824.9 |
| 2016-2017<br>(April-August) | 239.2  | 682.6    | 380.7 | 157499.2                  | 729.8  | 878.5  |
| 2015                        |        |          |       |                           |        |        |
| September                   | 65.1   | 30.7     | 18.4  | 22199.1                   | 161.9  | 199.9  |
| October                     | 53.6   | 97.0     | 57.2  | 10318.3                   | 32.7   | 80.1   |
| November                    | 13.7   | 69.6     | 40.5  | 25722.9                   | 86.7   | 117.0  |
| December                    | 18.4   | 74.3     | 41.9  | 16208.5                   | 79.2   | 122.8  |
| 2016                        |        |          |       |                           |        |        |
| January                     | 0.6    | 83.0     | 46.4  | 15079.3                   | 57.0   | 154.8  |
| February                    | 1.0    | 57.8     | 32.2  | 13026.3                   | 48.6   | 523.8  |
| March                       | - +    | 103.5    | 58.1  | 56403.4                   | 175.8  | 207.5  |
| April                       |        | 89.2     | 51.1  | 26831.4                   | 106.7  | 130.4  |
| May                         |        | 183.0    | 102.9 | 28087.4                   | 129.1  | 168.9  |
| June                        | 0.5    | 161.8    | 89.6  | 18814.3                   | 56.1   | 132.5  |
| July                        | 23.2   | 152.6    | 84.1  | 33212.8                   | 157.5  | 128.2  |
| August                      | 215.5  | 96.0     | 53.0  | 50553.3                   | 280.4  | 318.5  |