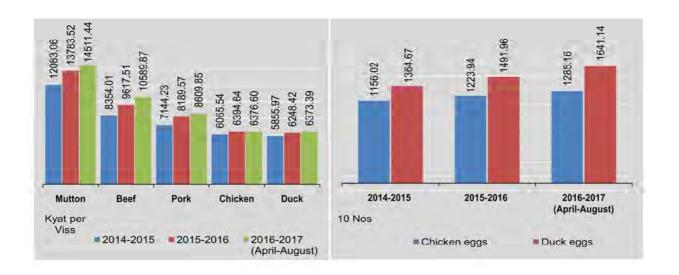

| 14034.55               | 10344.51 | 8495.22 | 6474.13 | 6330.16 | 1262.66                     | 1606.57               |  |  |  |  |
| Мау                         | 14289.09               | 10620.55 | 8588.36 | 6345.21 | 6362.07 | 1257.79                     | 1614.29               |  |  |  |  |
| June                        | 14744.55               | 10624.66 | 8688.83 | 6257.16 | 6379.31 | 1285.62                     | 1646.76               |  |  |  |  |
| July                        | 14730.91               | 10635.79 | 8645.62 | 6337.33 | 6385.78 | 1297.43                     | 1652.22               |  |  |  |  |
| August                      | 14758.09               | 10723.84 | 8631.23 | 6469.18 | 6409.66 | 1322.29                     | 1685.86               |  |  |  |  |



### 3.5 RETAIL PRICES OF SELECTED COMMODITIES

Kyat per viss

|                             | Edible    | Oils    | Pulses          |                  |                    |                       |  |  |
|-----------------------------|-----------|---------|-----------------|------------------|--------------------|-----------------------|--|--|
| FY                          | Groundnut | Palm    | Gram<br>(split) | Pegyi<br>(whole) | Penilay<br>(whole) | Sadawpe<br>(lonethay) |  |  |
| 2014-2015                   | 3998.24   | 1906.19 | 1427.01         | 1859.34          | 2992.49            | 1733.18               |  |  |
| 2015-2016                   | 5086.39   | 1914.51 | 2212.96         | 1998.11          | 4078.06            | 1924.21               |  |  |
| 2016-2017<br>(April-Augu