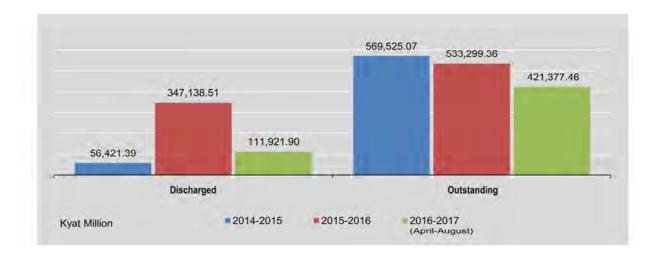

#### PRODUCTION OF PRECIOUS MINERALS AND PEARLS

The production of pearls increased in 2015-2016 compared to 2014-2015, by 2.12%.

The production of all other types of precious minerals increased over the same period, by 125.45% for jade, decreased by 43.60% for rubies, decreased by 32.50% for sapphire and decreased by 41.74% for spinel.

Jade production includes those of public and private enterprises; gems include public, private and joint venture production while pearls include public and joint venture production.

#### PRODUCTION OF MINERALS

Table 2.7 presents the production of non-metallic minerals by the state economic enterprises. The production of lime stone by 94.82% and gypsum decreased by 4.89% in 2015-2016 compared to 2014-2015.