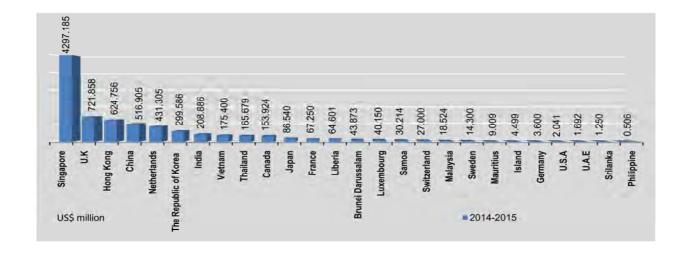

# **2.1** PRODUCTION OF SELECTED COMMODITIES BY THE STATE ECONOMIC ENTERPRISES

|                             | Crude Oil *           |                        | Natural Gas *            |                     | Petroleum     |
|-----------------------------|-----------------------|------------------------|--------------------------|---------------------|---------------|
| FY                          | (000) U.S.<br>Barrels | Pipeline<br>(M.Cu.ft.) | As Compressed (M.Cu.ft.) | Total<br>(M.Cu.ft.) | coke<br>(M.T) |
| 2014-2015                   | 5,851                 | 647,582.00             | 5,706.00                 | 653,288.00          | 12,394        |
| 2015-2016                   | 4706                  | 689359.00              | 6232.00                  | 695,591.00          | 12,986        |
| 2016-2017<br>(April-August) | 1,841                 | 268,556.72             | 2,660.89                 | 271,217.62          | 4,410         |
| 2015                        |                       |                        |                          |                     |               |
| September                   | 402                   | 59,268.30              | 496.92                   | 59,765.22           | 654           |
| October                     | 393                   | 55,491.56              | 516.28                   | 56,007.84           | 1,630         |
| November                    | 365                   | 54,648.21              | 524.92                   | 55,173.13           | 1,549         |
| December                    | 378                   | 58,177.18              | 488.25                   | 58,665.43           | 620           |
| 2016                        |                       |                        |                          |                     |               |
| January                     | 372                   | 58,719.48              | 493.79                   | 59,213.27           | 1,227         |
| February                    | 342                   | 49,055.67              | 483.98                   | 49,539.66           | 362           |
| March                       | 401                   | 52,009.83              | 585.89                   | 52,595.72           | 1,031         |
| April                       | 339                   | 48,167.66              | 497.50                   | 48,665.16           | 460           |
| May                         | 391                   | 57,028.67              | 571.32                   | 57,599.99           | 897           |
| June                        | 376                   | 53,648.95              | 533.97                   | 54,182.92           | 1,787         |
| July                        | 357                   | 51,850.01              | 516.66                   | 52,366.68           | 73            |
| August                      | 378                   | 57,861.43              | 541.44                   | 58,402.87           | 1,193         |

<sup>\*</sup> Includes joint venture offshore production.

### 2.1 PRODUCTION OF SELECTED COMMODITIES BY THE STATE ECONOMIC ENTERPRISES

Thousand gallon

| FY                          | Motor Spirit | Diesel Oil | Liquefied<br>Petroleum Gas | Furnace Oil | Aviation<br>Turbine | Kerosene |
|-----------------------------|--------------|------------|----------------------------|-------------|---------------------|----------|
| 2014-2015                   | 72,388       | 40,643     | 3,668                      | 8,368       | 4,628               | 93       |
| 2015-2016                   | 44,142       | 39,540     | 3,949                      | 8,639       | 4,354               | 66       |
| 2016-2017<br>(April-August) | 18,522       | 14,274     | 1,341                      | 5,483       | 2,226               | 14       |
| 2015                        |              |            |                            |             |                     |          |
| September                   | 4,446        | 3,268      | 319                        | 470         | 364                 | 3        |
| October                     | 2,444        | 3,917      | 387                        | 1,169       | 323                 | 4        |
| November                    | 6,103        | 3,231      | 270                        | 698         | 503                 | 3        |
| December                    | 5,760        | 3,763      | 284                        | 869         | 568                 | 4        |
| 2016                        |              |            |                            |             |                     |          |
| January                     | 4,671        | 3,493      | 332                        | 720         | 323                 | 15       |
| February                    | 1,083        | 1,356      | 228                        | 340         | 77                  | 3        |
| March                       | 2,363        | 3,514      | 328                        | 849         | 253                 | 4        |
| April                       | 3,456        | 1,403      | 162                        | 397         | 222                 | 2        |
| May                         | 5,948        | 2,491      | 327                        | 516         | 481                 | 3        |
| June                        | 5,936        | 4,648      | 383                        | 730         | 747                 | 3        |
| July                        | 1,023        | 2,182      | 112                        | 952         | 300                 | 3        |
| August                      | 2,159        | 3,550      | 357                        | 2,888       | 476                 | 3        |