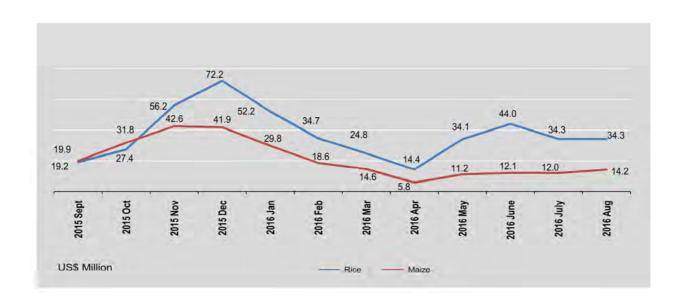

#### 1.6 EXPORTS OF PRINCIPAL COMMODITIES

Include border trade
Value = US \$ Million, Quantity = thousand metric ton

|                             | Total   | Rice      |       | Maiz     | ze .  |
|-----------------------------|---------|-----------|-------|----------|-------|
| FY                          | Value   | Quantity  | Value | Quantity | Value |
| 2014-2015                   | 12523.7 | 1822.8    | 651.9 | 1356.2   | 392.8 |
| 2015-2016 (P)               | 11136.5 | 1562.3    | 522.1 | 1188.6   | 305.1 |
| 2016-2017<br>(April-August) | 4942.5  | 470.8     | 161.1 | 222.1    | 55.3  |
| 2015                        |         |           |       |          |       |
| September                   | 1018.4  | 53.3      | 19.2  | 69.0     | 19.9  |
| October                     | 765.7   | 75.9      | 27.4  | 127.5    | 31.8  |
| November                    | 817.8   | 154.4     | 56.2  | 175.3    | 42.6  |
| December                    | 870.8   | 201.7     | 72.2  | 176.3    | 41.9  |
| 2016                        |         |           |       |          |       |
| January                     | 832.9   | 152.1     | 52.2  | 130.8    | 29.8  |
| February                    | 1161.9  | 98.7      | 34.7  | 80.3     | 18.6  |
| March                       | 1076.4  | 147.7     | 24.8  | 62.7     | 14.6  |
| Apirl                       | 754.9   | 41.1      | 14.4  | 22.7     | 5.8   |
| May                         | 1025.8  | 96.4      | 34.1  | 42.9     | 11.2  |
| June                        | 920.3   | 131.9     | 44.0  | 47.0     | 12.1  |
| July                        | 859.9   | 101.8 (r) | 34.3  | 48.7     | 12.0  |
| August                      | 1381.6  | 99.6      | 34.3  | 60.8     | 14.2  |