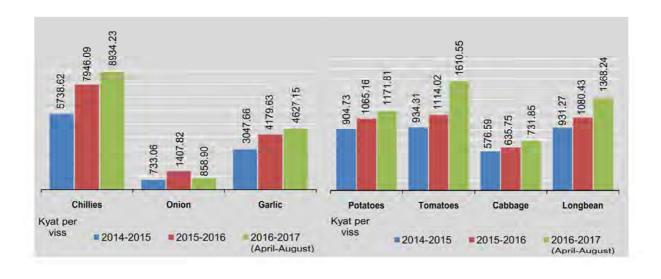

#### 1.8 IMPORTS OF PRINCIPAL COMMODITIES

Include border trade, US \$ Million

| FY                          | Rubber<br>Manufactures | Crude Oil | Coal<br>and<br>Coke | Refined<br>Mineral Oil | Wheat<br>Flour | Tobacco and<br>Tobacco<br>Manufactures | Cotton<br>Fabric |
|-----------------------------|------------------------|-----------|---------------------|------------------------|----------------|----------------------------------------|------------------|
| 2014-2015                   | 165.2                  | #         | 116.7               | 2447.4                 | 4.0            | 43.6                                   | 27.0             |
| 2015-2016 (P)               | 144.6                  |           | 89.4                | 1514.4                 | 4.4            | 51.2                                   | 38.6             |
| 2016-2017<br>(April-August) | 56.4                   | 19        | 13.2                | 745.9                  | 1.6            | 21.0                                   | 21.9             |
| 2015                        |                        | 0.0       |                     |                        | -              |                                        |                  |
| September                   | 11.5                   |           | 7.6                 | 71.4                   | 0.2            | 0.1                                    | 2.4              |
| October                     | 10.3                   | >         | 5.4                 | 114.0                  | 0.3            | 5.2                                    | 4.5              |
| November                    | 12.5                   |           | 3.2                 | 85.6                   | 0.8            | 9.2                                    | 2.8              |
| December                    | 13.5                   |           | 6.8                 | 101.5                  | 0.6            | 8.1                                    | 6.5              |
| 2016                        |                        |           |                     |                        |                |                                        |                  |
| January                     | 12.2                   | -         | 2.4                 | 141.6                  | 0.4            | 1,1                                    | 2.4              |
| February                    | 12.1                   |           | 10.1                | 104.4                  | 0.5            | 3.4                                    | 2.2              |
| March                       | 12.7                   | +         | 6.6                 | 66.7                   | 0.4            | 4.6                                    | 3.5              |
| April                       | 7.8                    |           | 0.2                 | 192.2                  | 0.1            | 0.6                                    | 2.0              |
| May                         | 13.3                   | 1,6       | 5.0                 | 26.5                   | 0.5            | 3.3                                    | 3.8              |
| June                        | 11.7                   | *         | 1.7                 | 220.0                  | 0.2            | 4.8                                    | 1.7              |
| July                        | 10.9                   | -         | 1.5                 | 125.4                  | 0.6            | 7.0                                    | 4.8              |
| August                      | 12.7                   |           | 4.8                 | 181.8                  | 0.2            | 5.3                                    | 9.6              |