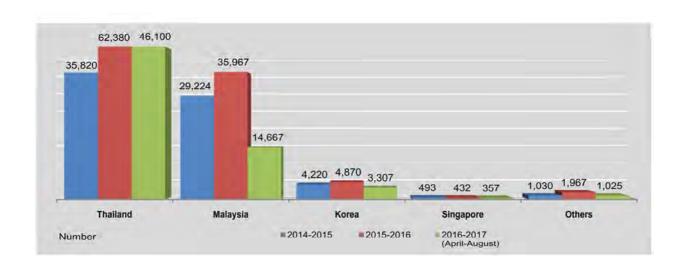

### 3.4 YEAR ON YEAR INFLATION (UNION) 2006 BASE & 2012 BASE

| EV        | Annual Rate | of Inflation |     | Year on Year Inflation |           |     |  |  |
|-----------|-------------|--------------|-----|------------------------|-----------|-----|--|--|
| FY        | 2006 Base   | 2012 Base    |     | 2006 Base              | 2012 Base |     |  |  |
| 2015      |             |              |     |                        |           |     |  |  |
| September | 8.67        | 7.19         | (r) | 15.19                  | 13.51     | (r) |  |  |
| October   | 9.69        | 8.08         | (r) | 16.22                  | 14.26     | (r) |  |  |
| November  | 10.39       | 8.95         | (r) | 14.59                  | 14.36     |     |  |  |
| December  | 10.75       | 9.42         | (r) | 11.41                  | 10.60     | (r) |  |  |
| 2016      |             |              |     |                        |           |     |  |  |
| January   | 10.97       | 9.60         | 41  | 10.06                  | 8.35      |     |  |  |
| February  | 11.17       | 9.80         | (r) | 9.77                   | 8.43      |     |  |  |
| March     | 11.44       | 9.99         | (r) | 10.67                  | 8.39      |     |  |  |
| April     | 11.66       | 10.26        | (r) | 10.89                  | 9.64      |     |  |  |
| May       | 11.95       | 10.47        | (r) | 11.38                  | 9.27      |     |  |  |
| June      | 12.14       | 10.60        | (r) | 11.19                  | 9.22      |     |  |  |
| July      | 12.12       | 10.59        |     | 9.94                   | 8.58      |     |  |  |
| August    | 11.46       | 9.96         |     | 6.26                   | 4.91      |     |  |  |

( Next Publication will not be expressed for 2006 base year.)

**3. PRICES** 67