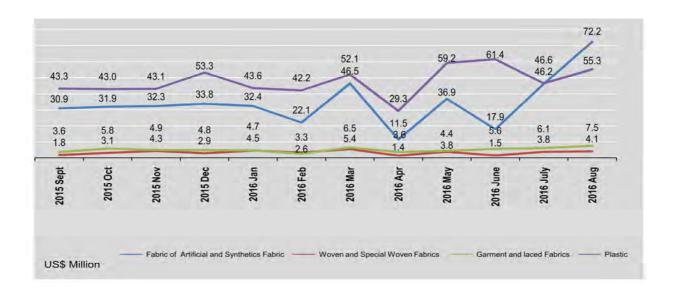

#### 1.5 TRADE BY COMMODITY GROUP

Include border trade, US \$ Million

| Commodity             | 2013-2014  | 2014-2015             | 2015-2016 (P) | 2016-2017<br>(April-August) |
|-----------------------|------------|-----------------------|---------------|-----------------------------|
| Exports               |            |                       |               |                             |
| Agricultural Products | 2674.9     | 2923.5                | 2677.7        | 1284.6                      |
| Animal Products       | 15.5       | 9.8                   | 8.1           | 2.9                         |
| Marine Products       | 675.3      | 420.7                 | 469.3         | 202.9                       |
| Mineral Products      | 1150.2     | 1469.5                | 960.8         | 357.6                       |
| Forest Products       | 949.3      | 98.7                  | 211.7         | 104.6                       |
| Manufactured Products | 4246.9     | 6232.7                | 5554.9        | 2342.1                      |
| Others                | 1491.9     | 1368.8                | 1254.0        | 647.8                       |
| Total Exports         | 11204.0    | 12523.7               | 11136.5       | 4942.5                      |
| Imports               |            |                       |               |                             |
| Capital goods         | 6122.2     | 7605.3                | 8481.0        | 2674.6                      |
| Intermediate goods    | 4403.8     | 5007.6                | 4928.3        | 2361.2                      |
| Consumer goods        | 3233.5     | 4019.7                | 3168.5        | 1388.5                      |
| Total Imports         | 13759.5    | 16632.6               | 16577.8       | 6424.3                      |
|                       | Percentage | Changes from previous | year          |                             |
| Exports               |            |                       |               |                             |
| Agricultural Products | 1.4        | 9,3                   | -8.4          | 4.0                         |
| Animal Products       | -61.9      | -36.8                 | -17.3         | 3.6                         |
| Marine Products       | 8.2        | -37.7                 | 11.6          | 21.6                        |
| Mineral Products      | 192.2      | 27.8                  | -34.6         | -43.3                       |
| Forest Products       | 59.2       | -89.6                 | 114.5         | 42.9                        |
| Manufactured Products | -3.1       | 46.8                  | -10.9         | 3.4                         |
| Others                | 392.9      | -8.3                  | -8.4          | 196.5                       |
| Total Exports         | 24.8       | 11.8                  | -11.1         | 7.6                         |
| Imports               |            |                       |               |                             |
| Capital goods         | 52.3       | 24.2                  | 11.5          | -24.2                       |
| Intermediate goods    | 45.4       | 13.7                  | -1.6          | 22.7                        |
| Consumer goods        | 60.2       | 24.3                  | -21.2         | 1.0                         |
| Total Imports         | 51.7       | 20.9                  | -0.3          | -5.9                        |

## 1.5 TRADE BY COMMODITY GROUP

Include border trade, US \$ Million

|                          |        | 201    | 5-16   |           |           |            |           | 201   | 6-17   |        |        |        |
|--------------------------|--------|--------|--------|-----------|-----------|------------|-----------|-------|--------|--------|--------|--------|
| Commodity                | Sept   | Oct    | Nov    | Dec       | Jan       | Feb        | Mar       | Apr   | May    | June   | July   | Aug    |
| ipor.s                   |        |        |        |           |           |            |           |       |        |        |        |        |
| Agricultural<br>Products | 132.9  | 154.4  | 168.1  | 226.8     | 214.1     | 223.4      | 323.3     | 208.2 | 331.6  | 373.8  | 197.5  | 173.5  |
| Animal<br>Products       | 0.4    | 0.8    | 1.1    | 0.7       | 0.9       | 0.6        | 0.8       | 0.4   | 0.3    | 0.8    | 1.0    | 0.4    |
| Marine<br>Products       | 38.3   | 42.3   | 41.0   | 47.7      | 45.1      | 43.7       | 44,4      | 35.1  | 42.1   | 42.8   | 37.8   | 45.    |
| Mineral<br>Products      | 97.3   | 71.6   | 36.5   | 37.9      | 27.4      | 37.0       | 22.3      | 7.9   | 13.0   | 23.4   | 42.0   | 271.:  |
| Forest<br>Products       | 19.3   | 18.1   | 17.7   | 20.0      | 19.0      | 18.8       | 25.6      | 11.9  | 14.6   | 27.7   | 19.9   | 30.    |
| Manufactured<br>Products | 575.1  | 441.4  | 471.3  | 462.4     | 426.1     | 376.0      | 536.8     | 424.4 | 509.0  | 365.3  | 462.9  | 580.   |
| Others                   | 155.1  | 37.1   | 82.1   | 75.3      | 100.3     | 462.4      | 123.2     | 67.0  | 115.2  | 86.5   | 98.8   | 280.3  |
| Total Exports            | 1018.4 | 765.7  | 817.8  | 870.8     | 832.9     | 1161.9     | 1076.4    | 754.9 | 1025.8 | 920.3  | 859.9  | 1381.6 |
| Imports                  |        |        |        |           |           |            |           |       |        | -      |        |        |
| Capital goods            | 529.0  | 625.7  | 1125.4 | 829.1     | 597,6     | 648.1      | 597.1     | 366.9 | 649.3  | 617.3  | 501.7  | 539.   |
| Intermediate goods       | 305.6  | 391.4  | 387.2  | 410.0     | 495.1     | 478.4      | 536.0     | 408.3 | 418.0  | 572.7  | 414.6  | 547.   |
| Consumer<br>goods        | 262.4  | 285.2  | 230.9  | 278.3     | 226.4     | 238.6      | 271.2     | 161.1 | 261.7  | 322.6  | 276.2  | 366.9  |
| Total Imports            | 1097.0 | 1302.3 | 1743.5 | 1517.4    | 1319.1    | 1365.1     | 1404.3    | 936.3 | 1329.0 | 1512.6 | 1192.5 | 1453.9 |
|                          |        |        |        | Percentag | ge Change | s from pre | vious moi | nth   |        |        |        |        |
| Exports                  | -      | -      | -      | -         |           |            | -         |       |        | Sec.   |        | 100    |
| Agricultural<br>Products | -14.6  | 16.2   | 26.5   | 34.9      | -5.6      | 4.3        | 44.7      | -35.6 | 59.3   | 12.7   | -47.2  | -12.   |
| Animal<br>Products       | -20.0  | 100.0  | 175.0  | -36.4     | 28.6      | -33.3      | 33.3      | -50.0 | -25.0  | 166.7  | 25.0   | -60.0  |
| Marine<br>Products       | 16.4   | 10.4   | 7.0    | 16.3      | -5.5      | -3.1       | 1.6       | -20.9 | 19.9   | 1.7    | -11.7  | 19.3   |
| Mineral<br>Products      | -68.0  | -26.4  | -62.5  | 3.8       | -27.7     | 35.0       | -39.7     | -64.6 | 64.6   | 80.0   | 79.5   | 546.0  |
| Forest<br>Products       | 30.4   | -6.2   | -8.3   | 13.0      | -5.0      | -1.1       | 36.2      | -53.5 | 22.7   | 89.7   | -28.2  | 53.3   |
| Manufactured<br>Products | 42.1   | -23.2  | -18.0  | -1.9      | -7.9      | -11.8      | 42.8      | -20.9 | 19.9   | -28.2  | 26.7   | 25.4   |
| Others                   | 786.3  | -76.1  | -47.1  | -8.3      | 33.2      | 361.0      | -73.4     | -45.6 | 71.9   | -24.9  | 14.2   | 183.   |
| Total Exports            | 9.5    | -24.8  | -19.7  | 6.5       | -4.4      | 39.5       | -7.4      | -29.9 | 35.9   | -10.3  | -6.6   | 60.    |
| imports                  |        |        |        |           |           |            |           |       |        |        |        |        |
| Capital goods            | -1.9   | 18.3   | 79.9   | -26.3     | -27.9     | 8.5        | -7.9      | -38.6 | 77.0   | -4.9   | -18.7  | 7.     |
| Intermediate goods       | -44.2  | 28.1   | -1.1   | 5.9       | 20.8      | -3.4       | 12.0      | -23.8 | 2.4    | 37.0   | -27.6  | 32.    |
| Consumer<br>goods        | -28.5  | 8.7    | -19.0  | 20.5      | -18.6     | 5.4        | 13.7      | -40.6 | 62.4   | 23.3   | -14.4  | 32,    |
|                          | -24.5  | 18.7   | 33.9   | -13.0     | -13.1     | 3.5        | 2.9       | -33.3 | 41.9   | 13.8   | -21.2  | 21.    |