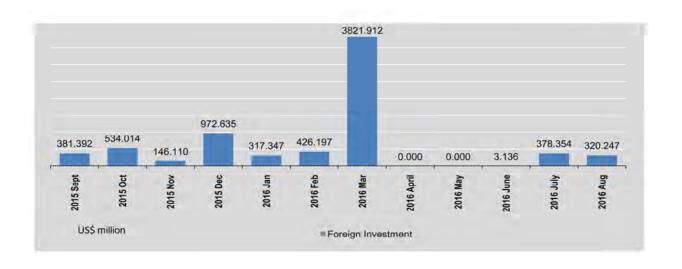

# **2.1** PRODUCTION OF SELECTED COMMODITIES BY THE STATE ECONOMIC ENTERPRISES

| FY                          | Soap<br>(ton) | Paper<br>(All Sorts)<br>(ton) | Fertilizer<br>(Urea)<br>(metric ton) | Beer<br>(gallon) | Alcohol<br>(gallon) |
|-----------------------------|---------------|-------------------------------|--------------------------------------|------------------|---------------------|
| 2014-2015                   | +             | 625                           | 166,017                              | 44,771,235       | 1,791,815           |
| 2015-2016                   | -             | -                             | 130,431                              | 46,812,656       | 2,380,246           |
| 2016-2017<br>(April-August) |               |                               | 30,606                               | 20,146,679       | 1,040,927           |
| 2015                        |               |                               |                                      |                  |                     |
| September                   | 9             | 191                           | 11,219                               | 4,003,356        | 229,020             |
| October                     |               |                               | 13,194                               | 3,236,902        | 215,688             |
| November                    |               |                               | 11,500                               | 3,479,370        | 213,520             |
| December                    | -             | *                             | 13,550                               | 4,049,017        | 112,299             |
| 2016                        |               |                               |                                      |                  |                     |
| January                     | -5            |                               | 10,832                               | 3,638,764        | 142,101             |
| February                    | = = =         | -                             | 10,940                               | 4,239,234        | 145,215 (r          |
| March                       | ~             |                               | 6,767                                | 4,724,389        | 243,934 (r          |
| April                       |               | *.                            | 5,494                                | 4,373,266 (r)    | 186,743 (r          |
| Мау                         | 1.25          | 100                           | 907                                  | 4,613,540        | 309,304 (r          |
| June                        |               | ± 1                           | 3,931                                | 4,400,073 (r)    | 304,425             |
| July                        | -             |                               | 12,807                               | 3,534,818        | 146,661 (r          |
| August                      | ~             | 1                             | 7,467                                | 3,224,982        | 93,794              |

Since January 2012, production data for alcohol are included in the private sector and joint venture.

Since 2009-2010, production data for Beer and Alcohol are included in the private sector.

Since 2012, production of soap is halted for privatization.

Since 2015-2016, production of paper (all sorts) is halted for privatization.

# **2.1** PRODUCTION OF SELECTED COMMODITIES BY THE STATE ECONOMIC ENTERPRISES

|                             | Soft drink      | Cimenation     | Cuman |            | Salt      |           |
|-----------------------------|-----------------|----------------|-------|------------|-----------|-----------|
| FY                          | and Soda        | Cigarettes     | Sugar | Crude Salt | Fine Salt | Total     |
|                             | (thousand doz.) | (thousand No.) | (ton) | (ton)      | (ton)     | (ton)     |
| 2014-2015                   | 679             | 8,006,060      | 2,363 | 187,616    | 206,290   | 393,906   |
| 2015-2016                   | 262             | 8,953,230      | 2,519 | 129,478    | 191,840   | 321,318   |
| 2016-2017<br>(April-August) | - 3             | 3,526,370      |       | 140,947    | 62,485    | 203,432   |
| 2015                        |                 |                |       | *          | *         |           |
| September                   | 25              | 751,500        |       | 5          | 13,258    | 13,258    |
| October                     | 41              | 714,180        | -     |            | 15,240    | 15,240    |
| November                    | (*a)            | 829,470        | -     | i è        | 18,250    | 18,250    |
| December                    | -               | 641,180        | 738   |            | 20,150    | 20,150    |
| 2016                        |                 |                |       |            |           |           |
| January                     | 1 - 1           | 819,600        | 1,781 | 1,250      | 21,020    | 22,270    |
| February                    | -               | 821,410        | *     | 14,458     | 21,860    | 36,318    |
| March                       | 1               | 780,330        | *     | 55,384     | 24,077    | 79,461    |
| April                       |                 | 528,650        |       | 101,478    | 13,797    | 115,275   |
| May                         | 199             | 746,780        |       | 39,469     | 13,202    | 52,671 (r |
| June                        | -               | 795,540        | *     |            | 11,441    | 11,441    |
| July                        | 1-0             | 740,070        |       | -          | 11,847    | 11,847    |
| August                      | 1-0             | 715,330        | *     | (4)        | 12,198    | 12,198    |

Since January 2012, production data for soft drink, soda and sugar are included in the private sector.

(Cont'd)

Since 2009-2010, production data for cigarettes are included in the private sector.