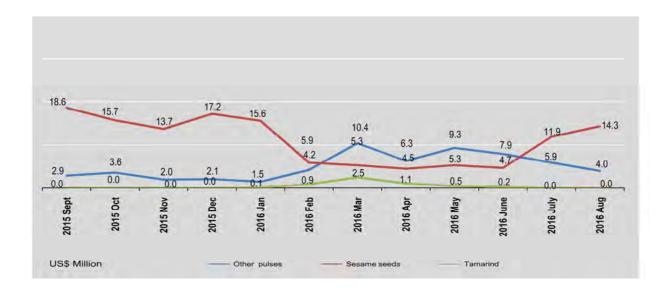

#### 1.6 EXPORTS OF PRINCIPAL COMMODITIES

Include border trade
Value = US \$ Million, Quantity = thousand metric ton

| FY                          | Other p  | oulses | Sesame   | seeds | Oni      | on    | Tamarind |       |  |
|-----------------------------|----------|--------|----------|-------|----------|-------|----------|-------|--|
| - 33                        | Quantity | Value  | Quantity | Value | Quantity | Value | Quantity | Value |  |
| 2014-2015                   | 131.7    | 85.2   | 91.8     | 182.0 | 35.3     | 8.7   | 23.2     | 6.7   |  |
| 2015-2016                   | 105.4    | 62.5   | 96.7     | 130.9 | 47.5     | 14.1  | 15.5     | 5.8   |  |
| 2016-2017<br>(April-August) | 63.4     | 33.4   | 31.0     | 40.7  | 48.4     | 13.9  | 5.3      | 1.8   |  |
| 2015                        |          |        |          |       |          |       |          |       |  |
| September                   | 4.5      | 2.9    | 14.7     | 18.6  | 3.3      | 1.4   | 0.1      | #     |  |
| October                     | 6.3      | 3.6    | 11.6     | 15.7  | 0.8      | 0.5   | 0.1      | #     |  |
| November                    | 3.4      | 2.0    | 10.6     | 13.7  | 0.1      | #     | 0.1      | #     |  |
| December                    | 3.9      | 2.1    | 12.7     | 17.2  | 0.6      | 0.3   | #        | #     |  |
| 2016                        |          |        |          |       |          |       |          |       |  |
| January                     | 2.8      | 1.5    | 12.1     | 15.6  | 0.8      | 0.5   | 0.3      | 0.1   |  |
| February                    | 7.3      | 4.2    | 4.3      | 5.9   | 1.7      | 0.8   | 2.6      | 0.9   |  |
| March                       | 18.7     | 10.4   | 3.9      | 5.3   | 5.2      | 1.4   | 7.3      | 2.5   |  |
| April                       | 11.7     | 6.3    | 3.3      | 4.5   | 8.5      | 2.3   | 3.2      | 1.1   |  |
| May                         | 17.6     | 9.3    | 4.1      | 5.3   | 13.3     | 4.0   | 1.5      | 0.5   |  |
| June                        | 15.2     | 7.9    | 3.5      | 4.7   | 8.7      | 2.6   | 0.5      | 0.2   |  |
| July                        | 11.1     | 5.9    | 9.2      | 11.9  | 10.0     | 2.7   | 0.1      | #     |  |
| August                      | 7.8      | 4.0    | 10.9     | 14.3  | 7.9      | 2.3   | #        | #     |  |