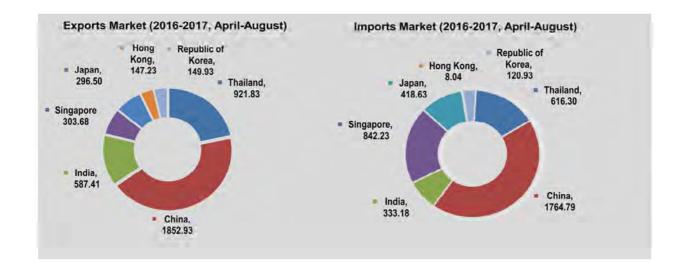

#### TRADE BY MAJOR TRADING COUNTRY

China is, by far, the main destination for Myanmar exports: it represented 41.3% of total exports in 2015-2016 and nearly half 37.3% in 2014-2015. In 2015-2016, the next four largest destinations are Thailand (26.0%), India (8.1%), Singapore (6.5%) and Japan (3.5%). In 2014-2015, the same countries were the main destinations for exports, with India moving from the fourth to the third place between 2014-2015 and 2015-2016.

China is the main origin for Myanmar imports: imports from China represented 38.6% of total Myanmar imports in 2015-2016 and 30.2% in 2014-2015. In 2015-2016, the next four main origins for imports are Singapore (17.9% of total imports), Thailand (11.9%), Japan (8.8%) and India (4.9%). The previous year, main partners for imports were Singapore (24.9%), Japan (10.5%), Thailand (10.1%) and Malaysia (4.5%).

#### 1.4 TRADE BY MAJOR TRADING COUNTRY

Include border trade for Thailand, China and India, US \$ Million

|                             | Thai    | land    | Chi     | ina     | Mala    | aysia     | In      | dia       |
|-----------------------------|---------|---------|---------|---------|---------|-----------|---------|-----------|
| FY                          | Exports | Imports | Exports | Imports | Exports | Imports   | Exports | Imports   |
| 2014-2015                   | 4028.69 | 1679.35 | 4673.87 | 5022.54 | 265.17  | 748.37    | 745.80  | 595.65    |
| 2015-2016 (P)               | 2893.18 | 1972.82 | 4596.61 | 6395,43 | 161.32  | 588.72    | 904.16  | 807.35    |
| 2016-2017<br>(April-August) | 921.83  | 808.81  | 1852.93 | 2268.86 | 59.73   | 248.80    | 587.41  | 397.88    |
| 2015                        |         |         |         |         |         |           |         |           |
| September                   | 261.02  | 187.14  | 325.89  | 417.29  | 22.88   | 36.57     | 55.77   | 28.53     |
| October                     | 217.13  | 208.93  | 382.76  | 490.60  | 6.04    | 41.91     | 45.25   | 48.63     |
| November                    | 207.14  | 159.24  | 411.08  | 821.36  | 5.25    | 42.03     | 29.57   | 68.39     |
| December                    | 228.38  | 194.76  | 437.30  | 668.32  | 9.38    | 34.93     | 49.56   | 68.85     |
| 2016                        |         |         |         |         |         |           |         |           |
| January                     | 208.78  | 175.02  | 415.06  | 464.45  | 6.84    | 50.62     | 60.60   | 111.15    |
| February                    | 183.60  | 169.29  | 366.15  | 391.20  | 10.20   | 40.47     | 87.15   | 149.65    |
| March                       | 199.08  | 168.54  | 451.25  | 421.49  | 19.44   | 78.38     | 130.28  | 190.84    |
| April                       | 171.65  | 96.75   | 316.93  | 273.00  | 11.11   | 41.05     | 94.47   | 78.96     |
| May                         | 193.83  | 157.61  | 413.02  | 515.08  | 13.43   | 39.32     | 163.97  | 118.38    |
| June                        | 193.03  | 188.29  | 331.91  | 515.91  | 10.75   | 50.40     | 216.18  | 81.09     |
| July                        | 174.09  | 173.65  | 332.63  | 460.80  | 11.42   | 53.21 (r) | 68.79   | 54.76 ( r |
| August                      | 189.23  | 192.51  | 458.44  | 504.07  | 13.02   | 64.82     | 44.00   | 64.69     |

## 1.4 TRADE BY MAJOR TRADING COUNTRY

US \$ Million

|                             | Singa   | apore   | Jap     | oan     | Republic | of Korea  | Ger     | many    |
|-----------------------------|---------|---------|---------|---------|----------|-----------|---------|---------|
| FY                          | Exports | Imports | Exports | Imports | Exports  | Imports   | Exports | Imports |
| 2014-2015                   | 758.83  | 4139.49 | 556.43  | 1738.94 | 370.00   | 493.61    | 68.19   | 79.38   |
| 2015-2016 (P)               | 725.43  | 2970.90 | 393.75  | 1452.22 | 259.94   | 396.60    | 85.04   | 68.73   |
| 2016-2017<br>(April-August) | 303.68  | 1025.69 | 296.50  | 540.83  | 149.93   | 163.57    | 77.54   | 28.28   |
| 2015                        |         |         |         |         |          |           |         |         |
| September                   | 103.66  | 120.04  | 57.03   | 97.99   | 26.47    | 29.68     | 3.37    | 6.38    |
| October                     | 12.61   | 163.01  | 19.32   | 116.22  | 15.71    | 31.94     | 2.13    | 11.21   |
| November                    | 15.72   | 317.37  | 45.82   | 112.82  | 23.30    | 33.29     | 7.01    | 10.67   |
| December                    | 28.78   | 183.69  | 31.03   | 132.38  | 20.93    | 39.43     | 6.21    | 7.35    |
| 2016                        |         |         |         |         |          |           |         | -       |
| January                     | 38.59   | 181.90  | 29,29   | 107.40  | 15.48    | 47.47     | 4.14    | 4.48    |
| February                    | 393.16  | 277.80  | 27.06   | 96.81   | 16.42    | 32.93     | 6.31    | 4.91    |
| March                       | 25.04   | 214.50  | 70.19   | 133.45  | 51.65    | 35.96     | 14.34   | 3.44    |
| April                       | 18.87   | 239.84  | 42.48   | 83.40   | 28.94    | 20.53     | 7.55    | 5.94    |
| May                         | 22.50   | 121.99  | 56.03   | 143.23  | 23.96    | 34.73     | 11.61   | 3.67    |
| June                        | 19.98   | 347.21  | 28.95   | 101.89  | 12.44    | 35.70     | 7.39    | 4.44    |
| July                        | 22.99   | 133.19  | 64.10   | 90.11   | 26.84    | 29.96 (r) | 17.29   | 6.43 (r |
| August                      | 219.34  | 183.46  | 104.94  | 122.20  | 57.75    | 42.65     | 33.70   | 7.80    |

# 1.4 TRADE BY MAJOR TRADING COUNTRY US \$ Million

|                             | Hong    | Kong    | Indo    | nesia   | United  | States  | United R | lingdom |
|-----------------------------|---------|---------|---------|---------|---------|---------|----------|---------|
| FŸ                          | Exports | Imports | Exports | Imports | Exports | Imports | Exports  | Imports |
| 2014-2015                   | 288.60  | 55.37   | 86.09   | 550.66  | 50.88   | 494.05  | 53.58    | 28.63   |
| 2015-2016 (P)               | 282.81  | 33.56   | 139.84  | 601.96  | 69,22   | 127.68  | 35.24    | 15.14   |
| 2016-2017<br>(April-August) | 147.23  | 12.99   | 50.80   | 214.68  | 69.41   | 56.60   | 31.70    | 8.90    |
| 2015                        | -       |         |         |         |         |         |          |         |
| September                   | 38.56   | 1.00    | 12.08   | 61.38   | 7.65    | 7.37    | 3.06     | 1.10    |
| October                     | 21.60   | 4.52    | 10.02   | 75.50   | 2.72    | 7.83    | 2.63     | 0.88    |
| November                    | 6.73    | 3.18    | 17.15   | 39.98   | 7.90    | 18.30   | 3.09     | 2.30    |
| December                    | 3.38    | 4.06    | 0.61    | 47.15   | 8.87    | 9.24    | 3.42     | 1.99    |
| 2016                        |         |         |         |         |         |         |          |         |
| January                     | 0.75    | 1.98    | 7.11    | 42.96   | 7.71    | 19.28   | 2.44     | 1.55    |
| February                    | 9.96    | 1.51    | 10.09   | 60.88   | 2.93    | 21.01   | 2.26     | 2.52    |
| March                       | 5.35    | 4.81    | 7.26    | 38.07   | 11.63   | 11.99   | 5.56     | 1.89    |
| April                       | 3.16    | 0.64    | 1.46    | 24.92   | 8.88    | 6.71    | 3.58     | 1.13    |
| May                         | 7.46    | 3.17    | 12.13   | 23.13   | 12.50   | 12.73   | 4.87     | 1.68    |
| June                        | 2.14    | 1.44    | 12.71   | 45.38   | 7.96    | 13.56   | 4.15     | 0.09    |
| July                        | 28.82   | 2.79    | 9.41    | 47.12   | 16.57   | 12.49   | 7.52     | 2.56    |
| August                      | 105.65  | 4.95    | 15.09   | 74.13   | 23.50   | 11.11   | 11.58    | 3.44    |