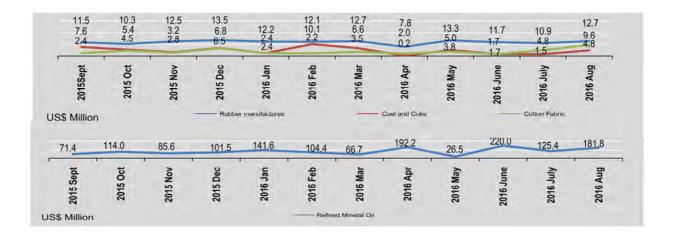

#### 1.6 EXPORTS OF PRINCIPAL COMMODITIES

Include border trade
Value = US \$ Million, Quantity = thousand metric ton

|                             | Total   | Rice      |       | Maiz     | ze .  |
|-----------------------------|---------|-----------|-------|----------|-------|
| FY                          | Value   | Quantity  | Value | Quantity | Value |
| 2014-2015                   | 12523.7 | 1822.8    | 651.9 | 1356.2   | 392.8 |
| 2015-2016 (P)               | 11136.5 | 1562.3    | 522.1 | 1188.6   | 305.1 |
| 2016-2017<br>(April-August) | 4942.5  | 470.8     | 161.1 | 222.1    | 55.3  |
| 2015                        |         |           |       |          |       |
| September                   | 1018.4  | 53.3      | 19.2  | 69.0     | 19.9  |
| October                     | 765.7   | 75.9      | 27.4  | 127.5    | 31.8  |
| November                    | 817.8   | 154.4     | 56.2  | 175.3    | 42.6  |
| December                    | 870.8   | 201.7     | 72.2  | 176.3    | 41.9  |
| 2016                        |         |           |       |          |       |
| January                     | 832.9   | 152.1     | 52.2  | 130.8    | 29.8  |
| February                    | 1161.9  | 98.7      | 34.7  | 80.3     | 18.6  |
| March                       | 1076.4  | 147.7     | 24.8  | 62.7     | 14.6  |
| Apirl                       | 754.9   | 41.1      | 14.4  | 22.7     | 5.8   |
| May                         | 1025.8  | 96.4      | 34.1  | 42.9     | 11.2  |
| June                        | 920.3   | 131.9     | 44.0  | 47.0     | 12.1  |
| July                        | 859.9   | 101.8 (r) | 34.3  | 48.7     | 12.0  |
| August                      | 1381.6  | 99.6      | 34.3  | 60.8     | 14.2  |

## 1.6 EXPORTS OF PRINCIPAL COMMODITIES

Include border trade
Value = US \$ Million, Quantity = thousand metric ton

|                             | Hardwo<br>Convers                |       | Plywood and Veneer | Base me                           |       | Gas                                  |        |
|-----------------------------|----------------------------------|-------|--------------------|-----------------------------------|-------|--------------------------------------|--------|
| FY                          | Quantity<br>(thou.cubic.<br>ton) | Value | Value              | Quantity<br>(thou.metric.<br>ton) | Value | Quantity<br>(million.cubic.<br>feet) | Value  |
| 2014-2015                   | 7.1                              | 5.7   | 37.3               | 105.4                             | 440.4 | 12640623.0 *                         | 5178.6 |
| 2015-2016                   | 24.1                             | 25.0  | 85.5               | 88.8                              | 360.2 | 12770178.1 *                         | 4343.3 |
| 2016-2017<br>(April-August) | 10.7                             | 14.1  | 50.2               | 28.5                              | 110.2 | 4921830.2 *                          | 1226.0 |
| 2015                        |                                  |       |                    |                                   |       |                                      |        |
| September                   | 2.6                              | 2.7   | 8.1                | 8.5                               | 31.4  | 1158546.7 *                          | 390.7  |
| October                     | 1.9                              | 1.9   | 7.1                | 4.2                               | 16.9  | 1057276.4 *                          | 350.1  |
| November                    | 3.1                              | 2.7   | 6.7                | 5.2                               | 21.2  | 1031897.4 *                          | 342.9  |
| December                    | 2.7                              | 3.4   | 9.8                | 4.1                               | 19.2  | 1059641.0 *                          | 340.1  |
| 2016                        |                                  |       |                    |                                   |       | -                                    |        |
| January                     | 2.9                              | 3.0   | 7.1                | 5.6                               | 24.3  | 1078620.8 *                          | 321.8  |
| February                    | 2.0                              | 1.9   | 8.2                | 4.9                               | 22.3  | 958826.0 *                           | 294.5  |
| March                       | 2.1                              | 2.3   | 12.0               | 6.3                               | 18.9  | 1025246.3 *                          | 300.8  |
| April                       | 2.1                              | 3.1   | 3.1                | 2.5                               | 7.2   | 977058.5 *                           | 266.0  |
| May                         | 1.5                              | 1.9   | 6.1                | 3.1                               | 11.3  | 1106202.8 *                          | 275.6  |
| June                        | 2.3                              | 3.0   | 14.3               | 5.1                               | 21.1  | 946879.9 *                           | 218.5  |
| July                        | 1.8                              | 2.1   | 10.3               | 5.3                               | 18.5  | 872667.3 *                           | 220.3  |
| August                      | 3.0                              | 4.0   | 16.4               | 12.5                              | 52.1  | 1019021.7 *                          | 245.6  |

#### 1.6 EXPORTS OF PRINCIPAL COMMODITIES

Include border trade, US \$ Million

|                             | Jade   | Sug      | ar    | Garme                     | ent    | Others |
|-----------------------------|--------|----------|-------|---------------------------|--------|--------|
| FY                          | Value  | Quantity | Value | Quantity<br>(thou.number) | Value  | Value  |
| 2014-2015                   | 1018.0 | 30.2     | 18.6  | 216562.8                  | 1023.4 | 1910.4 |
| 2015-2016                   | 569.5  | 581.4    | 334.6 | 203048.1                  | 859.1  | 1824.9 |
| 2016-2017<br>(April-August) | 239.2  | 682.6    | 380.7 | 157499.2                  | 729.8  | 878.5  |
| 2015                        |        |          |       |                           |        |        |
| September                   | 65.1   | 30.7     | 18.4  | 22199.1                   | 161.9  | 199.9  |
| October                     | 53.6   | 97.0     | 57.2  | 10318.3                   | 32.7   | 80.1   |
| November                    | 13.7   | 69.6     | 40.5  | 25722.9                   | 86.7   | 117.0  |
| December                    | 18.4   | 74.3     | 41.9  | 16208.5                   | 79.2   | 122.8  |
| 2016                        |        |          |       |                           |        |        |
| January                     | 0.6    | 83.0     | 46.4  | 15079.3                   | 57.0   | 154.8  |
| February                    | 1.0    | 57.8     | 32.2  | 13026.3                   | 48.6   | 523.8  |
| March                       | - +    | 103.5    | 58.1  | 56403.4                   | 175.8  | 207.5  |
| April                       |        | 89.2     | 51.1  | 26831.4                   | 106.7  | 130.4  |
| May                         |        | 183.0    | 102.9 | 28087.4                   | 129.1  | 168.9  |
| June                        | 0.5    | 161.8    | 89.6  | 18814.3                   | 56.1   | 132.5  |
| July                        | 23.2   | 152.6    | 84.1  | 33212.8                   | 157.5  | 128.2  |
| August                      | 215.5  | 96.0     | 53.0  | 50553.3                   | 280.4  | 318.5  |