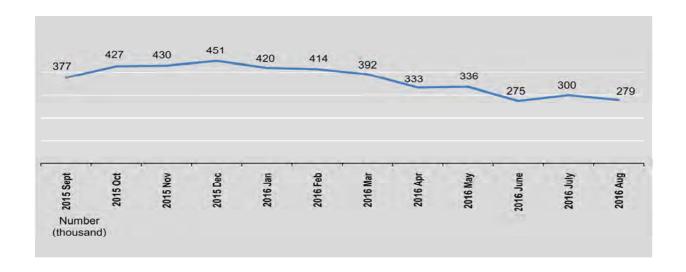

| 450,541   | 129,959   | 35,053  | 285,529   |
| 2016                        |           |           |         |           |
| January                     | 420,175   | 125,630   | 32,060  | 262,485   |
| February                    | 413,708   | 124,284   | 32,869  | 256,555   |
| March                       | 392,316   | 114,369   | 34,797  | 243,150   |
| April                       | 333,434   | 77,310    | 40,449  | 215,675   |
| May                         | 335,646   | 83,009    | 29,878  | 222,759   |
| June                        | 274,606   | 75,448    | 24,396  | 174,762   |
| July                        | 300,159   | 89,380    | 26,153  | 184,626   |
| August                      | 279,001   | 84,764    | 24,658  | 169,579   |

Source: Ministry of Hotels and Tourism.



|                             | Ame    | rican  | Aust  | ralian | Bang  | ladeshi | Bel   | gium   |
|-----------------------------|--------|--------|-------|--------|-------|---------|-------|--------|
| FY                          | Male   | Female | Male  | Female | Male  | Female  | Male  | Female |
| 2014-2015                   | 17,053 | 16,246 | 7,939 | 7,683  | 835   | 213     | 2,534 | 2,498  |
| 2015-2016                   | 18,668 | 17,444 | 8,105 | 7,454  | 1,468 | 367     | 2,777 | 2,812  |
| 2016-2017<br>(April-August) | 5,525  | 4,678  | 2,487 | 1,869  | 987   | 284     | 655   | 553    |
| 2015                        | No.    |        | -     |        |       |         |       |        |
| September                   | 918    | 719    | 565   | 545    | 49    | 6       |