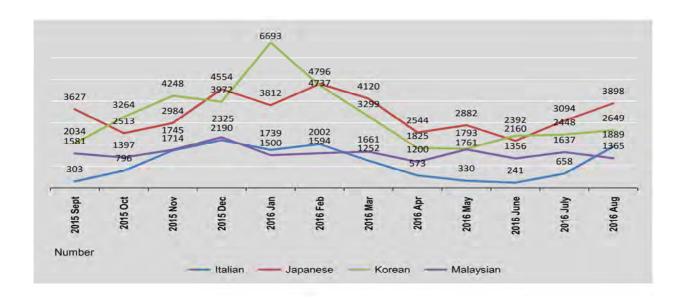

#### 1.7 EXPORTS OF PRINCIPAL COMMODITIES BY COUNTRY

August 2016, include border trade Value=US \$ Million, Quantity = thousand

| Commodity     | Unit   | Indonesia | Italy  | Japan    | Korea<br>Rep: | Malaysia     | Pakistan | Philip-<br>pines | Russia          |
|---------------|--------|-----------|--------|----------|---------------|--------------|----------|------------------|-----------------|
| Rice*         | US\$   | 7         | 0.11   | •        |               | - 4          |          |                  | 0.01            |
|               | MT     | -         | 0.25   |          | -             | 1.5          |          | -                | 0.03            |
| Maize         | US\$   | -         |        | 211      | -             | 101          | -        | -                | Common Services |
|               | MT     |           | -      |          |               | -            |          |                  |                 |
| Matpe         | US\$   | 0.06      | 1.2    | 0.44     | 0.02          | 2.51         | -        | 0.77             |                 |
| 122           | MT     | 0.04      | 1.2    | 0.31     | 0.02          | 1.60         |          | 0.62             |                 |
| Green mung    | US\$   | 1.30      | 0.02   | 0.18     |               | 0.59         | =        | 0.09             | 1.0             |
| bean          | MT     | 1.58      | 0.02   | 0.22     | -             | 0.69         | -        | 0.12             |                 |
| Pesingon      | US\$   | -         |        | #        | - 3           | 0.03         | -        | -                |                 |
|               | MT     | -         | 1.0    | #        |               | 0.03         | ۵.       | 100              |                 |
| Gram          | US\$   |           |        |          | 0.09          | #            | -        |                  |                 |
|               | MT     | -         |        | -        | 0.09          | #            |          | _                |                 |
| Sesame seeds  | US\$   | - 4       | 1.4    | 2.02     | 4             | - 4          | 12       |                  | - 6             |
|               | MT     |           |        | 1.24     |               | -            | 4        | 100              |                 |
| Tamarind      | US\$   |           | -      | -        | +             | -1           | *        |                  |                 |
|               | MT     | ė         |        | -        | -             | -            | -        | -                |                 |
| Raw rubber    | US\$   | -         | - 0    | 0.40     | 0.25          | 1.40         | -        | 1-1              | 1               |
|               | MT     | - 2       |        | 0.35     | 0.20          | 1.17         |          | 2.2              |                 |
| Hide and skin | US\$   |           |        |          | -             | The state of | -        | ,                |                 |
|               | MT     | -         | 12     | 120      | -             | 12           | 2        | -                | 0.00            |
| Fresh and     | US\$   | 0.12      | -      | 3.75     | #             | 0.15         | 4        | - 2              | 10              |
| dried Prawns  | MT     | 0.02      | 1.0    | 0.73     | #             | 0.07         | 1        |                  | 100             |
| Fish and Fish | US\$   | -         | 0.25   | 0.13     | 2.68          | 0.68         | 1.0      | 0.03             |                 |
| Product       | MT     | -         | 0.19   | 0.02     | 2.47          | 0.28         | - 2      | 0.03             |                 |
| Teak Log      | US\$   | -         |        | 4        | 2             | -            |          | 121              |                 |
| 100           | Cu.Ton |           |        |          |               |              |          |                  |                 |
| Teak          | US\$   | 6         | 0.32   | 0.05     | 4             | 0.74         |          | 0.94             | 1               |
| Conversion    | Cu.Ton | -         | 0.09   | 0.01     | 2/            | 0.36         | - 5      | 0.20             |                 |
| Hardwood Log  | US\$   | - 45      | -      |          | - 4           | 1            | -        |                  | 13              |
|               | Cu.Ton | 1.5       |        |          | ,             | -            | -        |                  |                 |
| Hardwood      | US\$   | 0.03      | - 0    | 0.07     | - 4           | 0.06         | -        | - 4              |                 |
| Conversion    | Cu.Ton | 0.03      |        | 0.10     |               | 0.05         |          |                  |                 |
| Base metal    | US\$   | 12.56     |        |          | 0.94          | 0.04         | -        | #                | 0.00            |
| and ores      | MT     | 2.70      | (2)    |          | 0.20          | #            |          | #                | 100             |
| Gas           | US\$   |           | 2      | -        | +             | 12           | -        | *                | 16              |
| 100           | KG     | +         | 4      | -        |               | -            | 1        |                  | - 3             |
| Jade          | US\$   |           |        | 1 - 1 -  |               |              |          |                  |                 |
| Garment       | US\$   | 0.17      | 3.64   | 81.73    | 48.31         | 1.65         | 4        | -                | 0.58            |
| 200           | NMB    | 36.98     | 422.26 | 12299.82 | 5817.08       | 652.45       | -        |                  | 170.08          |

#### 1.7 EXPORTS OF PRINCIPAL COMMODITIES BY COUNTRY

August 2016, include border trade for Thailand Value=US \$ Million, Quantity= thousand

| Commodity          | Unit   | Sadui<br>Arabia | Singapore | Spain   | Thailand     | United<br>Kingdom | United<br>States | Vietnam        |
|--------------------|--------|-----------------|-----------|---------|--------------|-------------------|------------------|----------------|
| Rice*              | US\$   |                 | 3.06      | 0.23    |              | 0.70              | 0.01             | -              |
|                    | MT     |                 | 10.15     | 0.53    |              | 2.25              | 0.03             | L              |
| Maize              | US\$   |                 | 0.02      | -       | 2            | -                 | 1116             |                |
| 1500               | MT     | -               | 0.07      | -       |              |                   | -                |                |
| Matpe              | US\$   | -               | 2.37      | 12      | 2.11         | 0.39              | 1.23             | 1.26           |
|                    | MT     | - 2             | 1.30      | 1.30    | 1.49         | 0.21              | 0.61             | 0.90           |
| Green mung         | US\$   | 9               | 0.91      | 9       | 0.55         | 0.13              | 0.19             | 2.84           |
| bean               | MT     | 4               | 1.09      | (4)     | 0.65         | 0.15              | 0.24             | 3.30           |
| Pesingon           | US\$   | - 6             | 0.26      | - 2     |              |                   | 0.07             |                |
|                    | MT     |                 | 0.36      |         |              |                   | 0.07             |                |
| Gram               | US\$   | -               | 0.19      | -       |              | +                 | #                |                |
|                    | MT     |                 | 0.21      |         |              |                   | #                |                |
| Sesame seeds       | US\$   | -               | 0.39      |         | 0.11         | -                 | 2                |                |
|                    | MT     |                 | 0.25      |         | #            | - 2               | 1                |                |
| Tamarind           | US\$   |                 | 0.20      | -       |              |                   |                  | -              |
| Tumumu             | MT     |                 |           |         |              | 2                 |                  | - 1            |
| Raw rubber         | US\$   |                 | 0.38      |         | 0.54         | -                 |                  |                |
| Taw Tabbel         | MT     | 4               | 0.31      | - 3     | 0.44         |                   |                  |                |
| Hide and skin      | US\$   | -               | 0.01      | -       | 0.14         | 1                 |                  | 0.23           |
| Thue and skill     | MT     |                 | - 0       |         | 0.21         | 3                 |                  | 0.36           |
| Fresh and dried    | US \$  |                 | 0.80      |         | 2.03         | #                 | -                | 0.50           |
| Prawns             | MT     |                 | 0.50      | 3       | 0.66         | #                 | 12               | , A            |
| Fish and Fish      | US\$   | 0.13            | 4.06      |         | 7.31         | 0.94              | 0.31             |                |
| Product            | MT     | 0.13            | 3.44      |         | 7.59         | 0.52              | 0.31             |                |
| TO THE TREE CENTER | US \$  | 0.13            | 3,44      |         | 7.59         | 0.52              | 0.21             |                |
| Teak Log           | Cu.Ton | 1               | 3         | 13.     | (3)          | 15                | 18               | 1              |
| Teak               | US \$  | -               | 0.53      |         | 2 22         | 2-1               | 0.37             | 0.07           |
| 2.000              | Cu.Ton | *               | 5,935,025 | *       | 2.32<br>0.87 | 7                 | 0.10             | 0.07<br>0.02   |
| Conversion         |        |                 | 0.19      |         | 0.87         | -                 | 0.10             | 0.02           |
| Hardwood Log       | US \$  | 1               | 1 1 1     |         | 1 1 1 1 1 1  | 17.0              | - 1              | 100            |
|                    | Cu.Ton |                 | 0.40      |         | 0.45         |                   | -                |                |
| Hardwood           | US\$   | *               | 0.13      |         | 0.15         |                   |                  | 1              |
| Conversion         | Cu.Ton |                 | 0.11      | -       | 0.13         | *                 | -                |                |
| Base metal         | US\$   | - 83            | -         |         | 5.51         |                   | -                | 1.37           |
| and ores           | MT     |                 | **        | -       | 1.15         |                   |                  | 0.29           |
| Gas                | US \$  | *               |           | -       | 825.23       | ~                 |                  | -              |
|                    | KG     |                 | -         | *       | 156486.08    | -                 | -                | 15             |
| Jade               | US\$   |                 | ogatica.  | 2505    | 0.69         | in our            | Art Local        | - Construction |
| Garment            | US\$   | -               | 12.71     | 10.19   | 2.20         | 8.80              | 13.10            | 0.08           |
|                    | NMB    | 1               | 1705.53   | 1814.73 | 354.68       | 2403.42           | 2435.07          | 498.07         |