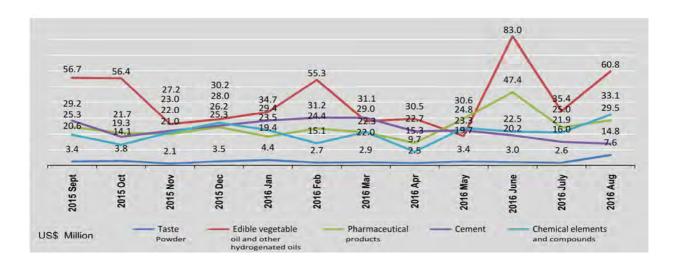

| 23.3   | 2.4                                          | 24.8                            |
| June                        | 3.0             | 0.3    | 83.0                                                   | 47.4                    | 20.2   | 2.1                                          | 22.5                            |
| July                        | 2.6             | 0.5    | 35.4                                                   | 25.0                    | 16.0   | 1.9                                          | 21.9                            |
| August                      | 7.6             | 0.7    | 60.8                                                   | 29.5                    | 14.8   | 2.3                                          | 33.1                            |



#### 1.8 IMPORTS OF PRINCIPAL COMMODITIES

Include border trade, US \$ Million

| FY                          | Fertilizers | Scientific<br>instrument | Base metals<br>and<br>manufactures | Non-electric<br>machinery and<br>transport<br>equipment | Electric<br>machinery and<br>apparatus | Paper,<br>paperboard and<br>manufactures |
|-----------------------------|-------------|--------------------------|------------------------------------|---------------------------------------------------------|----------------------------------------|------------------------------------------|
| 2014-2015                   | 258.5       | 145.4                    | 1934.0                             | 4944.6                                                  | 1039.5                                 | 202.0