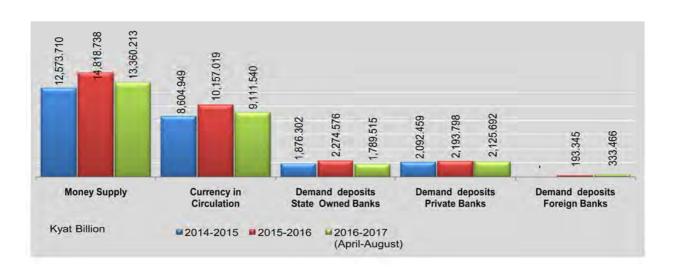

In 2014-2015, the share of generation that was not sold (unit loss) was 20.50% and it has decreased to 16.11% in 2015-2016.

Table 2.4 presents electric power generation by type of energy. Between 2014-2015 and 2015-2016, thermal declined by 0.20%, diesel decreased by 14.89%, hydroelectricity (hydel) increased by 6.46% and gas increased by 25.19%.