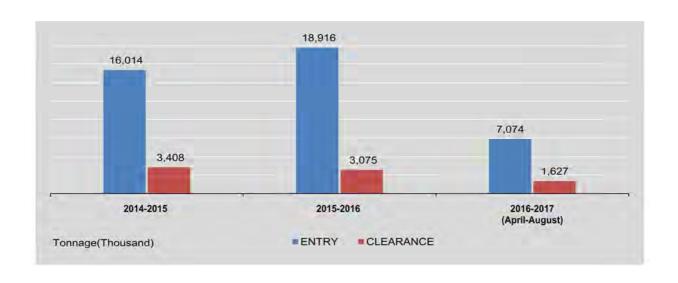

| 230    | 269                   | 86     | 52                    | 74     | 18                    |
| Мау                         | 175    | 1,379                 | 176    | 355                   | 73     | 44                    | 82     | 26                    |
| June                        | 200    | 1,610                 | 166    | 405                   | 74     | 48                    | 78     | 25                    |
| July                        | 182    | 1,458                 | 171    | 307                   | 84     | 60                    | 90     | 46                    |
| August                      | 159    | 1,322                 | 153    | 291                   | 77     | 42                    | 67     | 20                    |

Source: Customs Department.



#### **6.6** INTERNATIONAL TOURIST ARRIVAL

Number

| FY                          | Total     | by Air    | by Sea  | by Land   |
|-----------------------------|-----------|-----------|---------|-----------|
| 2014-2015                   | 3,443,009 | 1,123,706 | 245,897 | 2,073,406 |
| 2015-2016                   | 4,722,045 | 1,244,192 | 315,700 | 3,162,153 |
| 2016-2017<br>(April-August) | 1,522,846 | 409,911   | 145,534 | 967,401   |
| 2015                        |           |           |         |           |
| September                   | 376,862   | 92,307    | 18,398  | 266,157   |
| October                     | 426,669   | 118,034   | 28,915  | 279,720   |
| November                    | 429,711   | 129,491   | 25,003  | 275,217   |
| December                    | 450,541   |