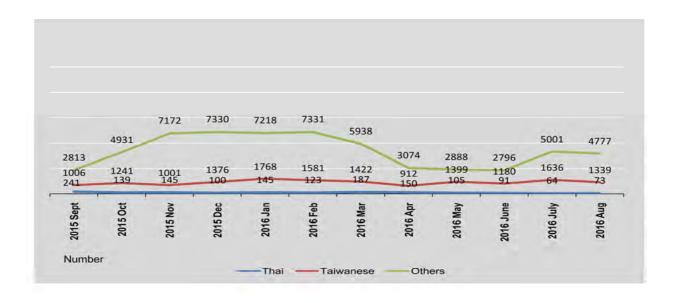

| 55     | 68     | 833    | 748    | 3,654  | 3,677  |
| March                       | 94     | 93     | 943    | 479    | 2,977  | 2,961  |
| April                       | 72     | 78     | 857    | 325    | 1,597  | 1,477  |
| May                         | 61     | 44     | 937    | 462    | 1,587  | 1,301  |
| June                        | 48     | 43     | 799    | 381    | 1,499  | 1,297  |
| July                        | 34     | 30     | 967    | 669    | 2,525  | 2,476  |
| August                      | 39     | 34     | 831    | 508    | 2,432  | 2,343  |

<sup>\*</sup> Includes Hong Kong , Denmark, Nepal, Neatherland, Indonesian, Mexican, New Zealand, Philippines, Spanish, Swedish, etc.

Including Naypyitaw airport since April 2016.

Source: Immigration Department.



# CHAPTER 7 **LABOUR AND EMPLOYMENT**





### LABOUR AND EMPLOYMENT | ANALYSIS

Labour and Employment is a critical factor in the production of goods and services for both domestic and international use. Thus, the improvement of the quality of the country's labour force and the efforts to make if more productive is very much essential for contributing greatly to the development of the economy.

This chapter deals with the principal statistics of employment through labour exchange offices and overseas employment in Myanmar. It also presents data on the distribution of new registers, job vacancies and placements reported to the job vacancies through labour exchange offices in Yangon and other Regions/ States. The employment opportunities are larger in Yangon Region, but there is also a hi