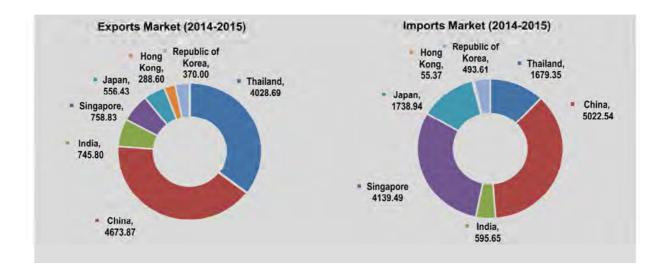

#### TRADE BY MAJOR TRADING COUNTRY

China is, by far, the main destination for Myanmar exports: it represented 41.3% of total exports in 2015-2016 and nearly half 37.3% in 2014-2015. In 2015-2016, the next four largest destinations are Thailand (26.0%), India (8.1%), Singapore (6.5%) and Japan (3.5%). In 2014-2015, the same countries were the main destinations for exports, with India moving from the fourth to the third place between 2014-2015 and 2015-2016.

China is the main origin for Myanmar imports: imports from China represented 38.6% of total Myanmar imports in 2015-2016 and 30.2% in 2014-2015. In 2015-2016, the next four main origins for imports are Singapore (17.9% of total imports), Thailand (11.9%), Japan (8.8%) and India (4.9%). The previous year, main partners for imports were Singapore (24.9%), Japan (10.5%), Thailand (10.1%) and Malaysia (4.5%).

#### 1.4 TRADE BY MAJOR TRADING COUNTRY

Include border trade for Thailand, China and India, US \$ Million

|                             | Thai    | land    | Chi     | ina     | Mala    | aysia     | In      | dia       |
|-----------------------------|---------|---------|---------|---------|---------|-----------|---------|-----------|
| FY                          | Exports | Imports | Exports | Imports | Exports | Imports   | Exports | Imports   |
| 2014-2015                   | 4028.69 | 1679.35 | 4673.87 | 5022.54 | 265.17  | 748.37    | 745.80  | 595.65    |
| 2015-2016 (P)               | 2893.18 | 1972.82 | 4596.61 | 6395,43 | 161.32  | 588.72    | 904.16  | 807.35    |
| 2016-2017<br>(April-August) | 921.83  | 808.81  | 1852.93 | 2268.86 | 59.73   | 248.80    | 587.41  | 397.88    |
| 2015                        |         |         |         |         |         |           |         |           |
| September                   | 261.02  | 187.14  | 325.89  | 417.29  | 22.88   | 36.57     | 55.77   | 28.53     |
| October                     | 217.13  | 208.93  | 382.76  | 490.60  | 6.04    | 41.91     | 45.25   | 48.63     |
| November                    | 207.14  | 159.24  | 411.08  | 821.36  | 5.25    | 42.03     | 29.57   | 68.39     |
| December                    | 228.38  | 194.76  | 437.30  | 668.32  | 9.38    | 34.93     | 49.56   | 68.85     |
| 2016                        |         |         |         |         |         |           |         |           |
| January                     | 208.78  | 175.02  | 415.06  | 464.45  | 6.84    | 50.62     | 60.60   | 111.15    |
| February                    | 183.60  | 169.29  | 366.15  | 391.20  | 10.20   | 40.47     | 87.15   | 149.65    |
| March                       | 199.08  | 168.54  | 451.25  | 421.49  | 19.44   | 78.38     | 130.28  | 190.84    |
| April                       | 171.65  | 96.75   | 316.93  | 273.00  | 11.11   | 41.05     | 94.47   | 78.96     |
| May                         | 193.83  | 157.61  | 413.02  | 515.08  | 13.43   | 39.32     | 163.97  | 118.38    |
| June                        | 193.03  | 188.29  | 331.91  | 515.91  | 10.75   | 50.40     | 216.18  | 81.09     |
| July                        | 174.09  | 173.65  | 332.63  | 460.80  | 11.42   | 53.21 (r) | 68.79   | 54.76 ( r |
| August                      | 189.23  | 192.51  | 458.44  | 504.07  | 13.02   | 64.82     | 44.00   | 64.69     |

## 1.4 TRADE BY MAJOR TRADING COUNTRY

US \$ Million

|                             | Singa   | apore   | Jap     | oan     | Republic | of Korea  | Ger     | many    |
|-----------------------------|---------|---------|---------|---------|----------|-----------|---------|---------|
| FY                          | Exports | Imports | Exports | Imports | Exports  | Imports   | Exports | Imports |
| 2014-2015                   | 758.83  | 4139.49 | 556.43  | 1738.94 | 370.00   | 493.61    | 68.19   | 79.38   |
| 2015-2016 (P)               | 725.43  | 2970.90 | 393.75  | 1452.22 | 259.94   | 396.60    | 85.04   | 68.73   |
| 2016-2017<br>(April-August) | 303.68  | 1025.69 | 296.50  | 540.83  | 149.93   | 163.57    | 77.54   | 28.28   |
| 2015                        |         |         |         |         |          |           |         |         |
| September                   | 103.66  | 120.04  | 57.03   | 97.99   | 26.47    | 29.68     | 3.37    | 6.38    |
| October                     | 12.61   | 163.01  | 19.32   | 116.22  | 15.71    | 31.94     | 2.13    | 11.21   |
| November                    | 15.72   | 317.37  | 45.82   | 112.82  | 23.30    | 33.29     | 7.01    | 10.67   |
| December                    | 28.78   | 183.69  | 31.03   | 132.38  | 20.93    | 39.43     | 6.21    | 7.35    |
| 2016                        |         |         |         |         |          |           |         | -       |
| January                     | 38.59   | 181.90  | 29,29   | 107.40  | 15.48    | 47.47     | 4.14    | 4.48    |
| February                    | 393.16  | 277.80  | 27.06   | 96.81   | 16.42    | 32.93     | 6.31    | 4.91    |
| March                       | 25.04   | 214.50  | 70.19   | 133.45  | 51.65    | 35.96     | 14.34   | 3.44    |
| April                       | 18.87   | 239.84  | 42.48   | 83.40   | 28.94    | 20.53     | 7.55    | 5.94    |
| May                         | 22.50   | 121.99  | 56.03   | 143.23  | 23.96    | 34.73     | 11.61   | 3.67    |
| June                        | 19.98   | 347.21  | 28.95   | 101.89  | 12.44    | 35.70     | 7.39    | 4.44    |
| July                        | 22.99   | 133.19  | 64.10   | 90.11   | 26.84    | 29.96 (r) | 17.29   | 6.43 (r |
| August                      | 219.34  | 183.46  | 104.94  | 122.20  | 57.75    | 42.65     | 33.70   | 7.80    |

# 1.4 TRADE BY MAJOR TRADING COUNTRY US \$ Million

|                             | Hong    | Kong    | Indo    | nesia   | United  | States  | United R | lingdom |
|-----------------------------|---------|---------|---------|---------|---------|---------|----------|---------|
| FŸ                          | Exports | Imports | Exports | Imports | Exports | Imports | Exports  | Imports |
| 2014-2015                   | 288.60  | 55.37   | 86.09   | 550.66  | 50.88   | 494.05  | 53.58    | 28.63   |
| 2015-2016 (P)               | 282.81  | 33.56   | 139.84  | 601.96  | 69,22   | 127.68  | 35.24    | 15.14   |
| 2016-2017<br>(April-August) | 147.23  | 12.99   | 50.80   | 214.68  | 69.41   | 56.60   | 31.70    | 8.90    |
| 2015                        | -       |         |         |         |         |         |          |         |
| September                   | 38.56   | 1.00    | 12.08   | 61.38   | 7.65    | 7.37    | 3.06     | 1.10    |
| October                     | 21.60   | 4.52    | 10.02   | 75.50   | 2.72    | 7.83    | 2.63     | 0.88    |
| November                    | 6.73    | 3.18    | 17.15   | 39.98   | 7.90    | 18.30   | 3.09     | 2.30    |
| December                    | 3.38    | 4.06    | 0.61    | 47.15   | 8.87    | 9.24    | 3.42     | 1.99    |
| 2016                        |         |         |         |         |         |         |          |         |
| January                     | 0.75    | 1.98    | 7.11    | 42.96   | 7.71    | 19.28   | 2.44     | 1.55    |
| February                    | 9.96    | 1.51    | 10.09   | 60.88   | 2.93    | 21.01   | 2.26     | 2.52    |
| March                       | 5.35    | 4.81    | 7.26    | 38.07   | 11.63   | 11.99   | 5.56     | 1.89    |
| April                       | 3.16    | 0.64    | 1.46    | 24.92   | 8.88    | 6.71    | 3.58     | 1.13    |
| May                         | 7.46    | 3.17    | 12.13   | 23.13   | 12.50   | 12.73   | 4.87     | 1.68    |
| June                        | 2.14    | 1.44    | 12.71   | 45.38   | 7.96    | 13.56   | 4.15     | 0.09    |
| July                        | 28.82   | 2.79    | 9.41    | 47.12   | 16.57   | 12.49   | 7.52     | 2.56    |
| August                      | 105.65  | 4.95    | 15.09   | 74.13   | 23.50   | 11.11   | 11.58    | 3.44    |