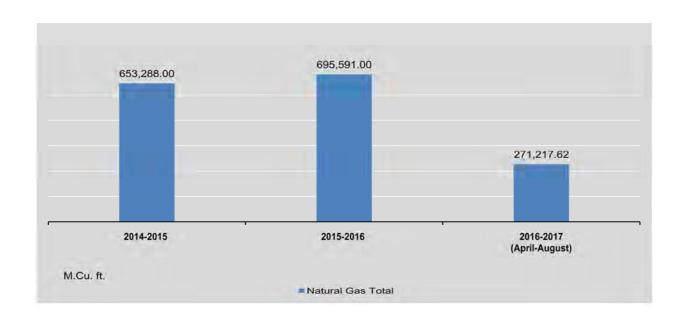

|
| April                       | 339                   | 48,167.66              | 497.50                   | 48,665.16           | 460           |
| May                         | 391                   | 57,028.67              | 571.32                   | 57,599.99           | 897           |
| June                        | 376                   | 53,648.95              | 533.97                   | 54,182.92           | 1,787         |
| July                        | 357                   | 51,850.01              | 516.66                   | 52,366.68           | 73            |
| August                      | 378                   | 57,861.43              | 541.44                   | 58,402.87           | 1,193         |

<sup>\*</sup> Includes joint venture offshore production.



### 2.1 PRODUCTION OF SELECTED COMMODITIES BY THE STATE ECONOMIC ENTERPRISES

Thousand gallon

| FY                          | Motor Spirit | Diesel Oil | Liquefied<br>Petroleum Gas | Furnace Oil | Aviation<br>Turbine | Kerosene |
|-----------------------------|--------------|------------|----------------------------|-------------|---------------------|----------|
| 2014-2015                   | 72,388       | 40,643     | 3,668                      | 8,368       | 4,628               | 93       |
| 2015-2016                   | 44,142       | 39,540     | 3,949                      | 8,639       | 4,354               | 66       |
| 2016-2017<br>(April-August) | 18,522       | 14,274     | 1,341                      | 5,483       | 2,226               | 14       |
| 2015