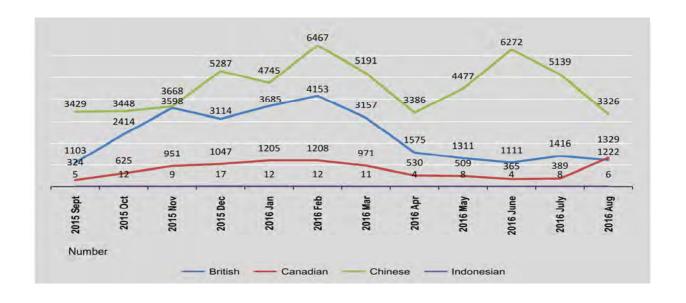

#### 1.7 EXPORTS OF PRINCIPAL COMMODITIES BY COUNTRY

August 2016, include border trade for Bangladesh, China and India Value=US \$ Million, Quantity = thousand

| Commodity       | Unit   | Australia | United<br>Arab<br>Emirates | Bangladesh | Belgium | China     | Hong<br>Kong | India  |
|-----------------|--------|-----------|----------------------------|------------|---------|-----------|--------------|--------|
| Rice*           | US\$   |           | -                          |            | 0.14    | 24.70     |              |        |
|                 | MT     | - 5       | 4 - V                      |            | 0.50    | 68.46     |              | - 3    |
| Maize           | US\$   | -         | 0                          |            | -       | 14.12     |              | -      |
|                 | MT     | -         | -                          | -          | -       | 60.72     | 4            |        |
| Matpe           | US\$   | 0.07      | 1.30                       | 4.1        |         | 0.02      | 4.1          | 9.70   |
|                 | MT     | 0.04      | 0.88                       | , £        |         | 0.02      | +            | 7.16   |
| Green mung      | US\$   | 0.02      | 0.02                       | -          | -       | 31.12     | 0.04         | 0.34   |
| bean            | MT     | 0.02      | 0.02                       |            | 15      | 30.46     | 0.05         | 0.44   |
| Pesingon        | US\$   | 0.02      | 0.01                       | ±>:        | 16.4    | 0.04      |              | 4.11   |
| 12.5            | MT     | 0.01      | 0.01                       | \$ 1       | 1112    | 0.03      | 21           | 4.32   |
| Gram            | US\$   | -         | 0.01                       | -          | 1.5     | #         | +            | 0.84   |
|                 | MT     | -         | 0.01                       | -          |         | 0.02      | (2)          | 1.11   |
| Sesame seeds    | US\$   | 14        | -                          | 12 (2)     | 341     | 12.19     | 4.0          |        |
| Description of  | MT     |           |                            | -          |         | 9.51      |              |        |
| Tamarind        | US\$   | -         | -                          | -          | 4       | #         | -            | #      |
|                 | MT     |           |                            |            | -       | 0.02      | 7.           | 0.75   |
| Raw rubber      | US\$   | 14        | 1-                         | 2          | - 2     | 6.48      | -            | 0.29   |
|                 | MT     | 1.0       |                            | -          |         | 5.11      | - 1          | 0.22   |
| Hide and skin   | US\$   | 04        |                            |            | 19      | 12        | £1           | 0.04   |
|                 | MT     | -         |                            |            |         |           | +            | 0.05   |
| Fresh and dried | US\$   | 0.06      | 0.04                       | 0.10       |         | 0.79      | 0.71         |        |
| Prawns          | MT     | 0.01      | 0.02                       | 1.69       |         | 0.49      | 0.10         |        |
| Fish and Fish   | US\$   | 0.12      | 1.77                       | 0.44       | -       | 5.83      | 0.06         | 0.09   |
| Product         | MT     | 0.10      | 1.74                       | 0.44       |         | 2.92      | 0.02         | 0.22   |
| Teak Log        | US\$   | -         | -                          |            | -       | - 1       |              |        |
|                 | Cu.Ton | - 4       | .2                         | 2          | 14      | 12        | - 2          |        |
| Teak            | US\$   | 0.12      | 0.49                       | -          | -       | 0.68      | 0.01         | 1.72   |
| Conversion      | Cu.Ton | 0.04      | 0.18                       | 2          | \$      | 0.19      | #            | 0.55   |
| Hardwood Log    | US\$   |           |                            |            | 1 3-3   | 1         | - 2          |        |
|                 | Cu.Ton | 16-       | 150                        | 0.0        |         | 1 - 32    | 1.2/         |        |
| Hardwood        | US\$   |           | -                          | +          | -       | 1.60      |              | 1.91   |
| Conversion      | Cu.Ton |           |                            | -          | -       | 0.64      |              | 1.85   |
| Base metal and  | US\$   |           | -                          | -          |         | 8.47      | -            |        |
| ores            | MT     |           |                            | +          |         | 1.91      | 194          |        |
| Gas             | US\$   | 4         | 2                          | 4          |         | 89.11     |              | 1 6    |
|                 | KG     | 14        | 2                          | 8          | 9       | 193796.20 |              | 1      |
| Jade            | US\$   |           | - 4                        |            |         | -         | 96.09        | - 1    |
| Garment         | US\$   | 1.40      | 0.96                       | 8          | 3.61    | 14.17     | 3.00         | 0.56   |
|                 | NMB    | 237.77    | 255.29                     | -1         | 1062.26 | 3626.56   | 473.73       | 521.69 |