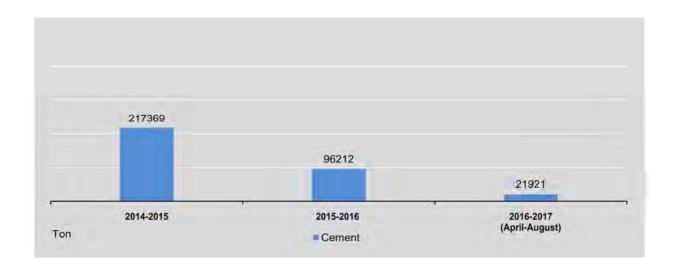

Main commodities imported from China are non-electric machinery, base metals and manufactures, electric machinery and apparatus. While major imports from Thailand are non- electric machinery and transport equipment, cement, electric machinery and apparatus, refined mineral oil.