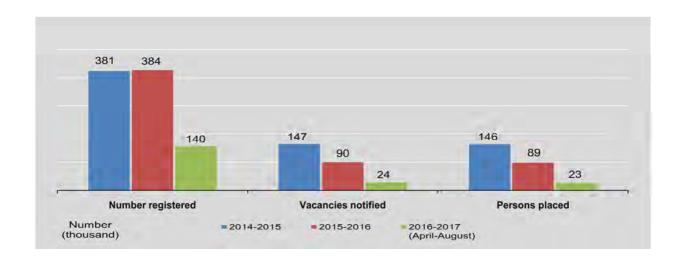

**3. PRICES** 65

### 3.3 CONSUMER PRICE INDEX AT UNION LEVEL

Base: 2012=100

|        |               | FOOD AND<br>NON-<br>ALCOHOLIC<br>BEVERAGES | ALCOHOLIC<br>BEVERAGES,<br>TOBACCO | CLOTHING AND<br>FOOTWEAR | HOUSING,<br>WATER,<br>ELECTRICITY,<br>GAS AND<br>OTHER FUELS | FURNISHINGS,<br>HOUSEHOLD<br>EQUIPMENT<br>AND ROUTINE<br>HOUSEHOLD<br>MAINTENANCE | HEALTH |
|--------|---------------|--------------------------------------------|------------------------------------|--------------------------|--------------------------------------------------------------|-----------------------------------------------------------------------------------|--------|
| Period | Weights       | 58.51                                      | 1.65                               | 3.23                     | 8.07                                                         | 2.34                                                                              | 2.13   |
| 2015   | September (r) | 136.5                                      | 121.0                              | 112,2                    | 124.7                                                        | 108.8                                                                             | 120.5  |
|        | October (r)   | 137.6                                      | 119.7                              | 112.8                    | 126.2                                                        | 109.9                                                                             | 120.9  |
|        | November (r)  | 139.4                                      | 124.2                              | 112.7                    | 125.6                                                        | 111.1                                                                             | 123.3  |
|        | December (r)  | 134.1                                      | 128.4                              | 113.4                    | 126.5                                                        | 111.8                                                                             | 125.9  |
| 2016   | January (r)   | 131.9                                      | 131.9                              | 113.0                    | 126.5                                                        | 112.0                                                                             | 126.9  |
|        | February (r)  | 132.0                                      | 135.7                              | 113.5                    | 127.0                                                        | 112.5                                                                             | 126.8  |
|        | March (r)     | 133.0                                      | 124.5                              | 113.9                    | 126.8                                                        | 112.7                                                                             | 127.1  |
|        | April (r)     | 137.7                                      | 122.4                              | 113.8                    | 127.0                                                        | 112.8                                                                             | 127.0  |
|        | May           | 139.4                                      | 131.2                              | 114.5                    | 127.6                                                        | 113.2                                                                             | 126.9  |
|        | June          | 141.3                                      | 127.6                              | 115.0                    | 130.0                                                        | 113.7                                                                             | 127.6  |
|        | July          | 143.2                                      | 124.2                              | 115.1                    | 130.8                                                        | 112.2                                                                             | 128.1  |
|        | August        | 143.2                                      | 128.4                              | 115.3                    | 132.5                                                        | 112.6                                                                             | 129.5  |

|                   |               | TRANSPORT | COMMUNI-<br>CATION | RECREATION<br>AND CULTURE | EDUCATION | RESTAURANTS<br>AND HOTELS | MISCELLANE<br>OUS GOODS<br>AND<br>SERVICES |
|-------------------|---------------|-----------|--------------------|---------------------------|-----------|---------------------------|--------------------------------------------|
| Weights<br>Period |               | 10.13     | 1.62               | 1.02                      | 2.15      | 5.95                      | 3.21                                       |
| 2015              | September (r) | 94.0      | 95.9               | 101.6                     | 117.4     | 106.0                     | 111.7                                      |
|                   | October (r)   | 93.9      | 95.9               | 101.6                     | 117.4     | 106.5                     | 113.8                                      |
|                   | November (r)  | 93.8      | 95.9               | 103.7                     | 117.5     | 107.0                     | 112.3                                      |
|                   | December (r)  | 92.3      | 95.9               | 104.1                     | 116.9     | 107.7                     | 112.3                                      |
| 2016              | January (r)   | 89.9      | 95.9               | 103.8                     | 117.5     | 108.1                     | 113.8                                      |
|                   | February (r)  | 88.0      | 96.0               | 104.2                     | 117.5     | 108.5                     | 115.1                                      |
|                   | March (r)     | 87.7      | 96.1               | 104.3                     | 118.9     | 108.5                     | 115.1                                      |
|                   | April (r)     | 87.7      | 96.1               | 104.4                     | 121.0     | 109.0                     | 114.2                                      |
|                   | May           | 88.5      | 95.8               | 104.5                     | 121.3     | 109.3                     | 114.7                                      |
|                   | June          | 88.7      | 95.7               | 105.1                     | 121.3     | 109.3                     | 115.6                                      |
|                   | July          | 88.6      | 95.6               | 105.3                     | 121.3     | 108.8                     | 117.3                                      |
|                   | August        | 88.2      | 95.6               | 105.3                     | 121.7     | 109.1                     | 118.4                                      |