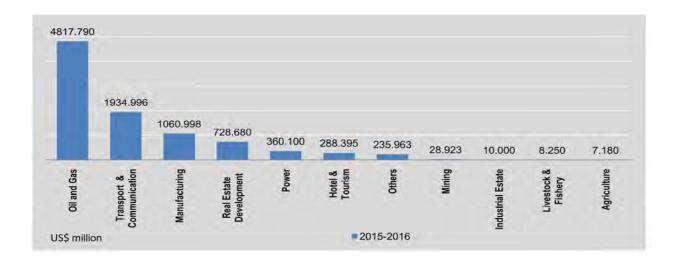

# **2.1** PRODUCTION OF SELECTED COMMODITIES BY THE STATE ECONOMIC ENTERPRISES

| FY                          | Soap<br>(ton) | Paper<br>(All Sorts)<br>(ton) | Fertilizer<br>(Urea)<br>(metric ton) | Beer<br>(gallon) | Alcohol<br>(gallon) |
|-----------------------------|---------------|-------------------------------|--------------------------------------|------------------|---------------------|
| 2014-2015                   | +             | 625                           | 166,017                              | 44,771,235       | 1,791,815           |
| 2015-2016                   | -             | -                             | 130,431                              | 46,812,656       | 2,380,246           |
| 2016-2017<br>(April-August) |               |                               | 30,606                               | 20,146,679       | 1,040,927           |
| 2015                        |               |                               |                                      |                  |                     |
| September                   | 9             | 191                           | 11,219                               | 4,003,356        | 229,020             |
| October                     |               |                               | 13,194                               | 3,236,902        | 215,688             |
| November                    |               |                               | 11,500                               | 3,479,370        | 213,520             |
| December                    | -             | *                             | 13,550                               | 4,049,017        | 112,299             |
| 2016                        |               |                               |                                      |                  |                     |
| January                     | -5            |                               | 10,832                               | 3,638,764        | 142,101             |
| February                    | = = =         | -                             | 10,940                               | 4,239,234        | 145,215 (r          |
| March                       | ~             |                               | 6,767                                | 4,724,389        | 243,934 (r          |
| April                       |               | *.                            | 5,494                                | 4,373,266 (r)    | 186,743 (r          |
| Мау                         | 1.25          | 100                           | 907                                  | 4,613,540        | 309,304 (r          |
| June                        |               | ± 1                           | 3,931                                | 4,400,073 (r)    | 304,425             |
| July                        | -             |                               | 12,807                               | 3,534,818        | 146,661 (r          |
| August                      | ~             | 1                             | 7,467                                | 3,224,982        | 93,794              |

Since January 2012, production data for alcohol are included in the private sector and joint venture.

Since 2009-2010, production data for Beer and Alcohol are included in the private sector.

Since 2012, production of soap is halted for privatization.

Since 2015-2016, production of paper (all sorts) is halted for privatization.

# **2.1** PRODUCTION OF SELECTED COMMODITIES BY THE STATE ECONOMIC ENTERPRISES

|                             | Soft drink      | Cimenation     | Cuman |            | Salt      |           |
|-----------------------------|-----------------|----------------|-------|------------|-----------|-----------|
| FY                          | and Soda        | Cigarettes     | Sugar | Crude Salt | Fine Salt | Total     |
|                             | (thousand doz.) | (thousand No.) | (ton) | (ton)      | (ton)     | (ton)     |
| 2014-2015                   | 679             | 8,006,060      | 2,363 | 187,616    | 206,290   | 393,906   |
| 2015-2016                   | 262             | 8,953,230      | 2,519 | 129,478    | 191,840   | 321,318   |
| 2016-2017<br>(April-August) | - 3             | 3,526,370      |       | 140,947    | 62,485    | 203,432   |
| 2015                        |                 |                |       | *          | *         |           |
| September                   | 25              | 751,500        |       | 5          | 13,258    | 13,258    |
| October                     | 41              | 714,180        | -     |            | 15,240    | 15,240    |
| November                    | (*a)            | 829,470        | -     | i è        | 18,250    | 18,250    |
| December                    | -               | 641,180        | 738   |            | 20,150    | 20,150    |
| 2016                        |                 |                |       |            |           |           |
| January                     | 1 - 1           | 819,600        | 1,781 | 1,250      | 21,020    | 22,270    |
| February                    | -               | 821,410        | *     | 14,458     | 21,860    | 36,318    |
| March                       | 1               | 780,330        | *     | 55,384     | 24,077    | 79,461    |
| April                       |                 | 528,650        |       | 101,478    | 13,797    | 115,275   |
| May                         | 199             | 746,780        |       | 39,469     | 13,202    | 52,671 (r |
| June                        | -               | 795,540        | *     |            | 11,441    | 11,441    |
| July                        | 1-0             | 740,070        |       | -          | 11,847    | 11,847    |
| August                      | 1-0             | 715,330        | *     | (4)        | 12,198    | 12,198    |

Since January 2012, production data for soft drink, soda and sugar are included in the private sector.

(Cont'd)

Since 2009-2010, production data for cigarettes are included in the private sector.