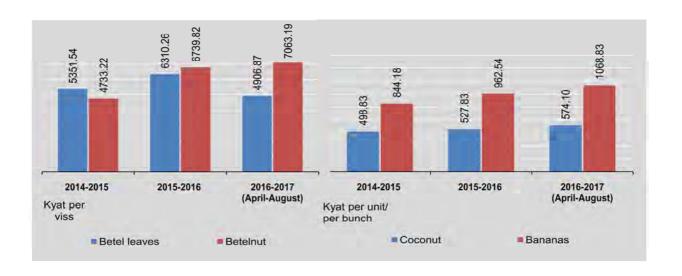

#### 1.8 IMPORTS OF PRINCIPAL COMMODITIES

Include border trade, US \$ Million

| FY                          | Rubber<br>Manufactures | Crude Oil | Coal<br>and<br>Coke | Refined<br>Mineral Oil | Wheat<br>Flour | Tobacco and<br>Tobacco<br>Manufactures | Cotton<br>Fabric |
|-----------------------------|------------------------|-----------|---------------------|------------------------|----------------|----------------------------------------|------------------|
| 2014-2015                   | 165.2                  | #         | 116.7               | 2447.4                 | 4.0            | 43.6                                   | 27.0             |
| 2015-2016 (P)               | 144.6                  |           | 89.4                | 1514.4                 | 4.4            | 51.2                                   | 38.6             |
| 2016-2017<br>(April-August) | 56.4                   | 19        | 13.2                | 745.9                  | 1.6            | 21.0                                   | 21.9             |
| 2015                        |                        | 0.0       |                     |                        | -              |                                        |                  |
| September                   | 11.5                   |           | 7.6                 | 71.4                   | 0.2            | 0.1                                    | 2.4              |
| October                     | 10.3                   | >         | 5.4                 | 114.0                  | 0.3            | 5.2                                    | 4.5              |
| November                    | 12.5                   |           | 3.2                 | 85.6                   | 0.8            | 9.2                                    | 2.8              |
| December                    | 13.5                   |           | 6.8                 | 101.5                  | 0.6            | 8.1                                    | 6.5              |
| 2016                        |                        |           |                     |                        |                |                                        |                  |
| January                     | 12.2                   | -         | 2.4                 | 141.6                  | 0.4            | 1,1                                    | 2.4              |
| February                    | 12.1                   |           | 10.1                | 104.4                  | 0.5            | 3.4                                    | 2.2              |
| March                       | 12.7                   | +         | 6.6                 | 66.7                   | 0.4            | 4.6                                    | 3.5              |
| April                       | 7.8                    |           | 0.2                 | 192.2                  | 0.1            | 0.6                                    | 2.0              |
| May                         | 13.3                   | 1,6       | 5.0                 | 26.5                   | 0.5            | 3.3                                    | 3.8              |
| June                        | 11.7                   | *         | 1.7                 | 220.0                  | 0.2            | 4.8                                    | 1.7              |
| July                        | 10.9                   | -         | 1.5                 | 125.4                  | 0.6            | 7.0                                    | 4.8              |
| August                      | 12.7                   |           | 4.8                 | 181.8                  | 0.2            | 5.3                                    | 9.6              |