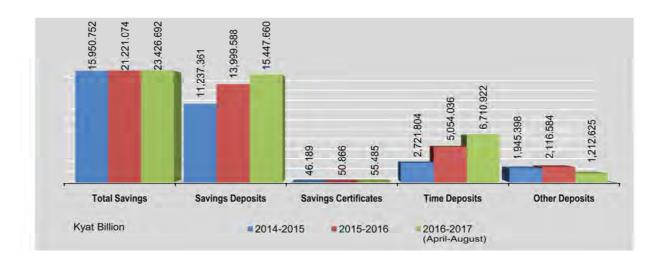

Hydroelectricity is by far the main type of energy in Myanmar: it represented 62.37% of the total in 2014-2015 and declined to a share of 58.85% in 2015-2016.