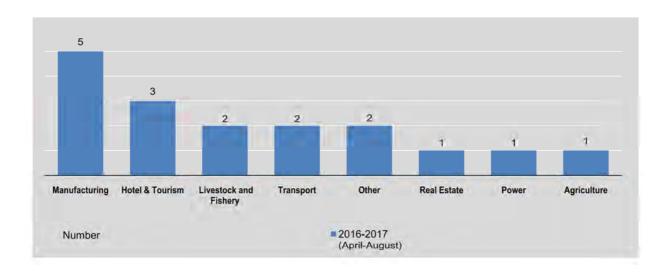

# **2.1** PRODUCTION OF SELECTED COMMODITIES BY THE STATE ECONOMIC ENTERPRISES

| FY                          | Soap<br>(ton) | Paper<br>(All Sorts)<br>(ton) | Fertilizer<br>(Urea)<br>(metric ton) | Beer<br>(gallon) | Alcohol<br>(gallon) |
|-----------------------------|---------------|-------------------------------|--------------------------------------|------------------|---------------------|
| 2014-2015                   | +             | 625                           | 166,017                              | 44,771,235       | 1,791,815           |
| 2015-2016                   | -             | -                             | 130,431                              | 46,812,656       | 2,380,246           |
| 2016-2017<br>(April-August) |               |                               | 30,606                               | 20,146,679       | 1,040,927           |
| 2015                        |               |                               |                                      |                  |                     |
| September                   | 9             | 191                           | 11,219                               | 4,003,356        | 229,020             |
| October                     |               |                               | 13,194                               | 3,236,902        | 215,688             |
| November                    |               |                               | 11,500                               | 3,479,370        | 213,520             |
| December                    | -             | *                             | 13,550                               | 4,049,017        | 112,299             |
| 2016                        |               |                               |                                      |                  |                     |
| January                     | -5            |                               | 10,832                               | 3,638,764        | 142,101             |
| February                    | = = =         | -                             | 10,940                               | 4,239,234        | 145,215 (r          |
| March                       | ~             |                               | 6,767                                | 4,724,389        | 243,934 (r          |
| April                       |               | *.                            | 5,494                                | 4,373,266 (r)    | 186,743 (r          |
| Мау                         | 1.25          | 100                           | 907                                  | 4,613,540        | 309,304 (r          |
| June                        |               | ± 1                           | 3,931                                | 4,400,073 (r)    | 304,425             |
| July                        | -             |                               | 12,807                               | 3,534,818        | 146,661 (r          |
| August                      | ~             | 1                             | 7,467                                | 3,224,982        | 93,794              |