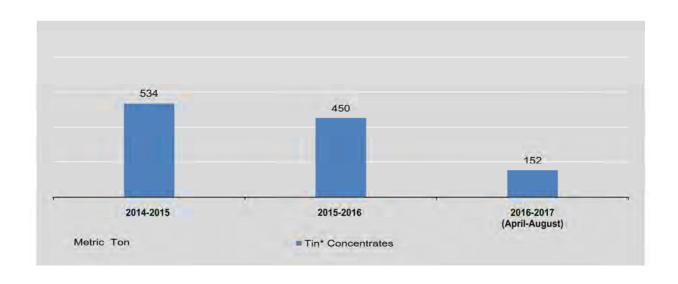

#### 1.6 EXPORTS OF PRINCIPAL COMMODITIES

Include border trade
Value = US \$ Million, Quantity = thousand metric ton

|                             | Total   | Rice      |       | Maiz     | ze .  |
|-----------------------------|---------|-----------|-------|----------|-------|
| FY                          | Value   | Quantity  | Value | Quantity | Value |
| 2014-2015                   | 12523.7 | 1822.8    | 651.9 | 1356.2   | 392.8 |
| 2015-2016 (P)               | 11136.5 | 1562.3    | 522.1 | 1188.6   | 305.1 |
| 2016-2017<br>(April-August) | 4942.5  | 470.8     | 161.1 | 222.1    | 55.3  |
| 2015                        |         |           |       |          |       |
| September                   | 1018.4  | 53.3      | 19.2  | 69.0     | 19.9  |
| October                     | 765.7   | 75.9      | 27.4  | 127.5    | 31.8  |
| November                    | 817.8   | 154.4     | 56.2  | 175.3    | 42.6  |
| December                    | 870.8   | 201.7     | 72.2  | 176.3    | 41.9  |
| 2016                        |         |           |       |          |       |
| January                     | 832.9   | 152.1     | 52.2  | 130.8    | 29.8  |
| February                    | 1161.9  | 98.7      | 34.7  | 80.3     | 18.6  |
| March                       | 1076.4  | 147.7     | 24.8  | 62.7     | 14.6  |
| Apirl                       | 754.9   | 41.1      | 14.4  | 22.7     | 5.8   |
| May                         | 1025.8  | 96.4      | 34.1  | 42.9     | 11.2  |
| June                        | 920.3   | 131.9     | 44.0  | 47.0     | 12.1  |
| July                        | 859.9   | 101.8 (r) | 34.3  | 48.7     | 12.0  |
| August                      | 1381.6  | 99.6      | 34.3  | 60.8     | 14.2  |

## 1.6 EXPORTS OF PRINCIPAL COMMODITIES

Include border trade
Value = US \$ Million, Quantity = thousand metric ton

|                             | Hardwo<br>Convers                |       | Plywood and Veneer | Base me                           |       | Gas                                  |        |
|-----------------------------|----------------------------------|-------|--------------------|-----------------------------------|-------|--------------------------------------|--------|
| FY                          | Quantity<br>(thou.cubic.<br>ton) | Value | Value              | Quantity<br>(thou.metric.<br>ton) | Value | Quantity<br>(million.cubic.<br>feet) | Value  |
| 2014-2015                   | 7.1                              | 5.7   | 37.3               | 105.4                             | 440.4 | 12640623.0 *                         | 5178.6 |
| 2015-2016                   | 24.1                             | 25.0  | 85.5               | 88.8                              | 360.2 | 12770178.1 *                         | 4343.3 |
| 2016-2017<br>(April-August) | 10.7                             | 14.1  | 50.2               | 28.5                              | 110.2 | 4921830.2 *                          | 1226.0 |
| 2015                        |                                  |       |                    |                                   |       |                                      |        |
| September                   | 2.6                              | 2.7   | 8.1                | 8.5                               | 31.4  | 1158546.7 *                          | 390.7  |
| October                     | 1.9                              | 1.9   | 7.1                | 4.2                               | 16.9  | 1057276.4 *                          | 350.1  |
| November                    | 3.1                              | 2.7   | 6.7                | 5.2                               | 21.2  | 1031897.4 *                          | 342.9  |
| December                    | 2.7                              | 3.4   | 9.8                | 4.1                               | 19.2  | 1059641.0 *                          | 340.1  |
| 2016                        |                                  |       |                    |                                   |       | -                                    |        |
| January                     | 2.9                              | 3.0   | 7.1                | 5.6                               | 24.3  | 1078620.8 *                          | 321.8  |
| February                    | 2.0                              | 1.9   | 8.2                | 4.9                               | 22.3  | 958826.0 *                           | 294.5  |
| March                       | 2.1                              | 2.3   | 12.0               | 6.3                               | 18.9  | 1025246.3 *                          | 300.8  |
| April                       | 2.1                              | 3.1   | 3.1                | 2.5                               | 7.2   | 977058.5 *                           | 266.0  |
| May                         | 1.5                              | 1.9   | 6.1                | 3.1                               | 11.3  | 1106202.8 *                          | 275.6  |
| June                        | 2.3                              | 3.0   | 14.3               | 5.1                               | 21.1  | 946879.9 *                           | 218.5  |
| July                        | 1.8                              | 2.1   | 10.3               | 5.3                               | 18.5  | 872667.3 *                           | 220.3  |
| August                      | 3.0                              | 4.0   | 16.4               | 12.5                              | 52.1  | 1019021.7 *                          | 245.6  |