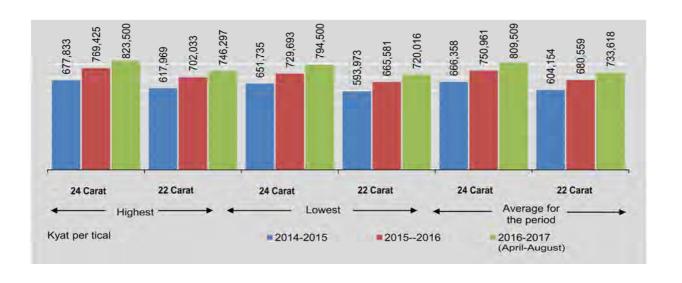

Due to the leasing of factories and privatizations, some commodities are no longer produced by State Enterprises. Since May 2013, brick factories are leased to the private sector; asbestos ceiling and blanket factories were also leased while soap and paper production was privatized.

#### PRODUCTION BY THE PRIVATE ENTERPRISES

The production of the selected commodities by Private Enterprises increase in 2015-2016 compared to 2014-2015.

The most important increases were recorded for the production of cooking oil, instant noodle, ready made garment, cement, hardwood conversion, plywood and hardwood, fertilizer and battery; the production of plywood and hardwood (in thousand sq.ft) increased by 0.33%; the production of cement (in metric ton) increased by 9.99%; the production of fertilizer (in metric ton) increased by 25.07%; the production of battery (in thousand no.) increased by 3.16% and the production of hardwood conversion (in cu.ton) increased by 5.59%.

#### PRODUCTION OF ELECTRIC POWER

Table 2.3 presents electric power generation and sales in Myanmar. Since 2015-2016, the installed capacity is 5125 megawatts. The generation increased by 12.81% between 2014-2015 and 2015-2016.

The total volume of electricity sales increased by 19.03% over the same period. Volume of sale to households (column 4) decreased by 13.27%, volume of sales to bulk (hotels, schools, hospitals, offices) decreased by 16.58% and volume of sales to industries decreased by 28.14%.

The high increase for the category "Others" is due to the fact that since August 2012, this category now includes private companies.

The price of 1 kwh (unit sold) was 74.14 kyats in 2014-2015, and this unit price has decreased to 70.42 kyats in 2015-2016.